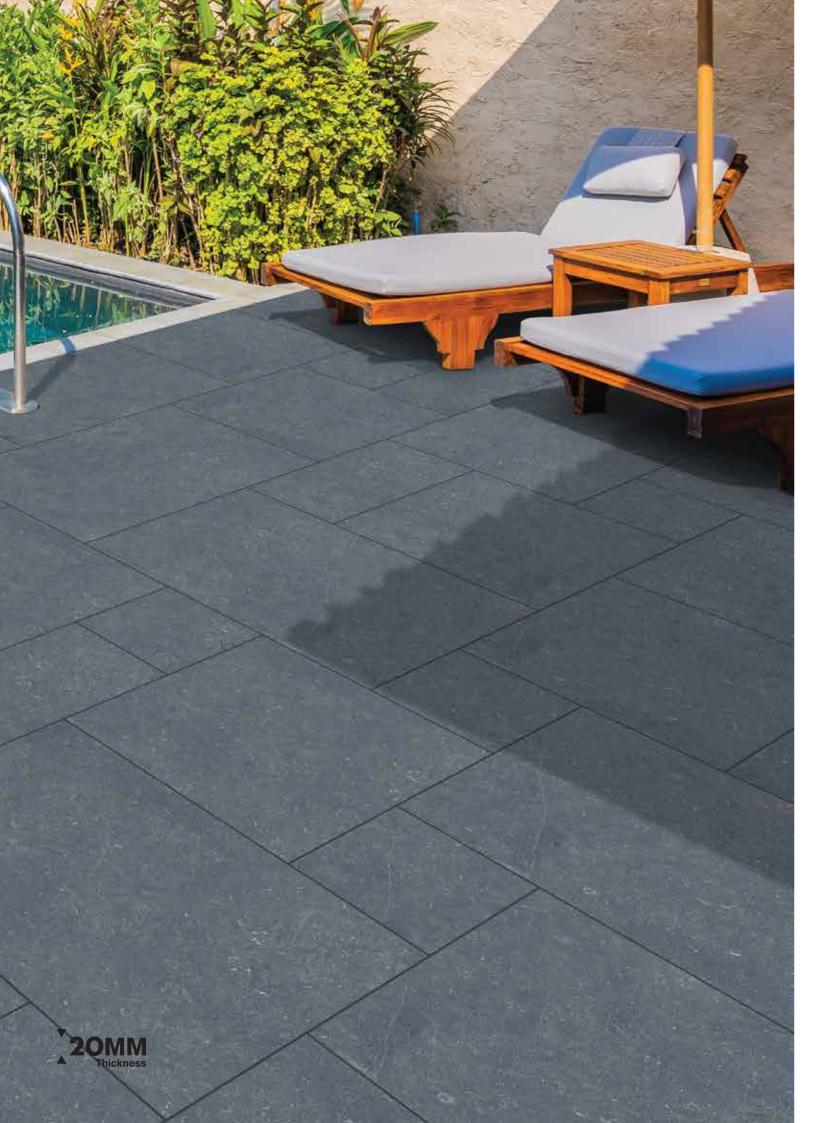

# **MAGNIFIQUE MATT AVAILABLE SIZES**

OUTDOOR PORCELAIN PAVERS 20MM THICKNESS | R11 SURFACE

are emerging as essential elements in modern decor. Recognizing this trend, Granoland has been established to offer a sophisticated, organic, and accessible approach to ceramic growth. As an extension of the Landgrace Group, Granoland carries a legacy of excellence in performance. Our core mission is to provide not just aesthetically pleasing tiles, but ones that are built on a robust foundation of quality and durability.

Introducing elegant designs and luxurious tile styles to elevate your refined, nature-inspired interiors. Add a touch of iconic luster to any space you inhabit.

20mm Tile Thickness: Durability Meets Versatility Experience unparalleled strength and functionality with our 20 mm porcelain slabs, the go-to solution for high-traffic commercial areas and exterior settings. These slabs are 100% frost-resistant, making them ideal for sub-zero environments. From driveways and walkways to pool surrounds and landscaping, the tiles offer enduring beauty, resistant to stains, mold, and moss.

Beyond durability, our 20 mm porcelain tiles offer remarkable adaptability. Suitable for virtually any outdoor surface, these tiles offer various installation methods to meet your specific needs. With adhesive-free techniques, you can easily disassemble, maintain, and reposition the slabs. Subsequent sections detail various laying options for different surfaces, including grass, sand, gravel, screed, and raised pedestal systems.