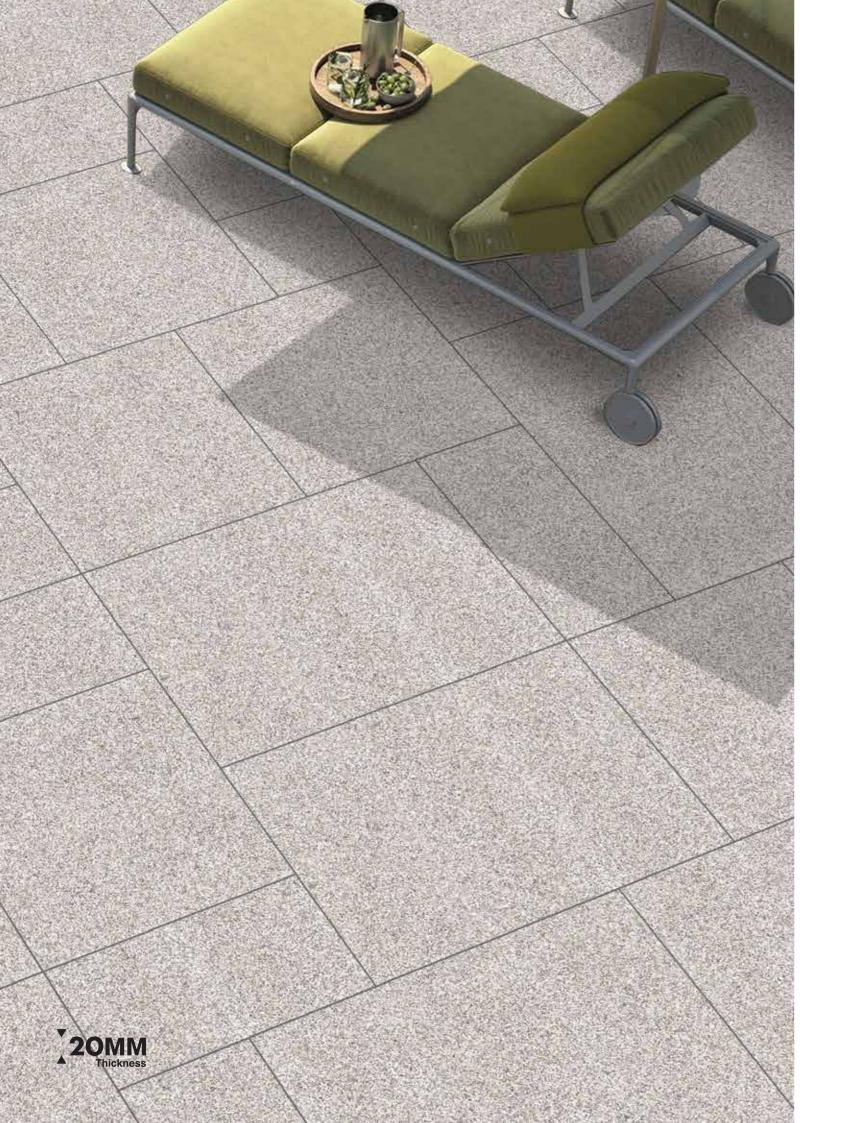

# **MODERN SPARK FOR EVERY SPACES**

Enchant your surroundings with intricate carving effects and embrace a sleek, urban aesthetic. Offering cutting-edge installation options & transformative design possibilities, Magnifique redefines the boundaries of ceramic artistry.

# **MAGNIFIQUE MATT AVAILABLE SIZES**

OUTDOOR PORCELAIN PAVERS 20MM THICKNESS | R11 SURFACE

are emerging as essential elements in modern decor. Recognizing this trend, Granoland has been established to offer a sophisticated, organic, and accessible approach to ceramic growth. As an extension of the Landgrace Group, Granoland carries a legacy of excellence in performance. Our core mission is to provide not just aesthetically pleasing tiles, but ones that are built on a robust foundation of quality and durability.

Introducing elegant designs and luxurious tile styles to elevate your refined, nature-inspired interiors. Add a touch of iconic luster to any space you inhabit.

20mm Tile Thickness: Durability Meets Versatility Experience unparalleled strength and functionality with our 20 mm porcelain slabs, the go-to solution for high-traffic commercial areas and exterior settings. These slabs are 100% frost-resistant, making them ideal for sub-zero environments. From driveways and walkways to pool surrounds and landscaping, the tiles offer enduring beauty, resistant to stains, mold, and moss.

Beyond durability, our 20 mm porcelain tiles offer remarkable adaptability. Suitable for virtually any outdoor surface, these tiles offer various installation methods to meet your specific needs. With adhesive-free techniques, you can easily disassemble, maintain, and reposition the slabs. Subsequent sections detail various laying options for different surfaces, including grass, sand, gravel, screed, and raised pedestal systems.