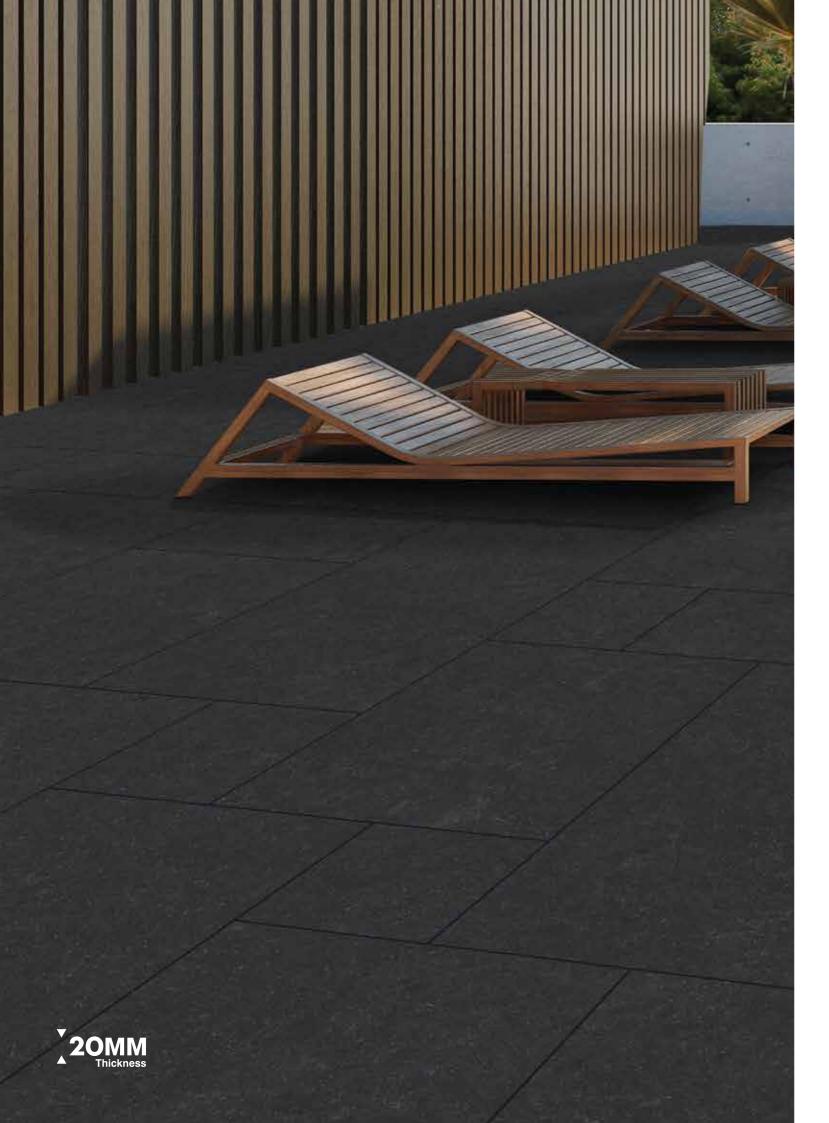

# **MAGNIFIQUE MATT AVAILABLE SIZES**

OUTDOOR PORCELAIN PAVERS 20MM THICKNESS | R11 SURFACE

are emerging as essential elements in modern decor. Recognizing this trend, Granoland has been established to offer a sophisticated, organic, and accessible approach to ceramic growth. As an extension of the Landgrace Group, Granoland carries a legacy of excellence in performance. Our core mission is to provide not just aesthetically pleasing tiles, but ones that are built on a robust foundation of quality and durability.

Introducing elegant designs and luxurious tile styles to elevate your refined, nature-inspired interiors. Add a touch of iconic luster to any space you inhabit.

20mm Tile Thickness: Durability Meets Versatility Experience unparalleled strength and functionality with our 20 mm porcelain slabs, the go-to solution for high-traffic commercial areas and exterior settings. These slabs are 100% frost-resistant, making them ideal for sub-zero environments. From driveways and walkways to pool surrounds and landscaping, the tiles offer enduring beauty, resistant to stains, mold, and moss.

Beyond durability, our 20 mm porcelain tiles offer remarkable adaptability. Suitable for virtually any outdoor surface, these tiles offer various installation methods to meet your specific needs. With adhesive-free techniques, you can easily disassemble, maintain, and reposition the slabs. Subsequent sections detail various laying options for different surfaces, including grass, sand, gravel, screed, and raised pedestal systems.