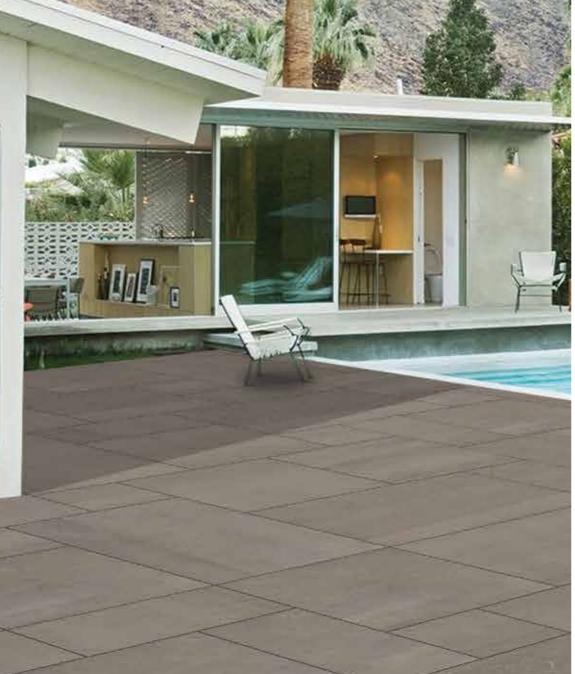

Our expansive product range is designed to suit any project scope. Whether you're seeking large format tiles of 1200x1200mm for grand architectural endeavors or more modest sizes like 300x600mm for intricate spaces, our portfolio has been curated to offer a limitless versatility.

Introducing elegant designs and luxurious tile styles to elevate your refined, nature-inspired interiors. Add a touch of iconic luster to any space you inhabit.

20mm Tile Thickness: Durability Meets Versatility Experience unparalleled strength and functionality with our 20 mm porcelain slabs, the go-to solution for high-traffic commercial areas and exterior settings. These slabs are 100% frost-resistant, making them ideal for sub-zero environments. From driveways and walkways to pool surrounds and landscaping, the tiles offer enduring beauty, resistant to stains, mold, and moss.

Beyond durability, our 20 mm porcelain tiles offer remarkable adaptability. Suitable for virtually any outdoor surface, these tiles offer various installation methods to meet your specific needs. With adhesive-free techniques, you can easily disassemble, maintain, and reposition the slabs. Subsequent sections detail various laying options for different surfaces, including grass, sand, gravel, screed, and raised pedestal systems.