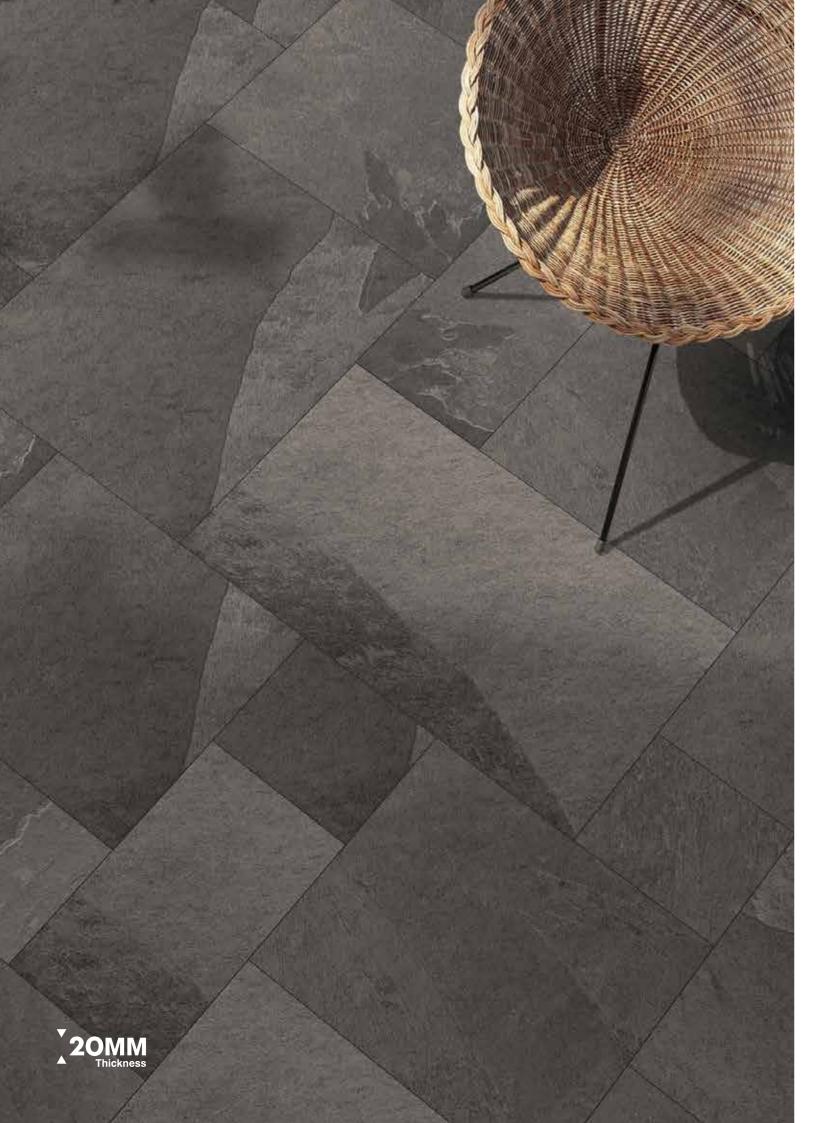

# **MAGNIFIQUE MATT AVAILABLE SIZES**

OUTDOOR PORCELAIN PAVERS 20MM THICKNESS | R11 SURFACE

are emerging as essential elements in modern decor. Recognizing this trend, Granoland has been established to offer a sophisticated, organic, and accessible approach to ceramic growth. As an extension of the Landgrace Group, Granoland carries a legacy of excellence in performance. Our core mission is to provide not just aesthetically pleasing tiles, but ones that are built on a robust foundation of quality and durability.

Introducing elegant designs and luxurious tile styles to elevate your refined, nature-inspired interiors. Add a touch of iconic luster to any space you inhabit.

20mm Tile Thickness: Durability Meets Versatility Experience unparalleled strength and functionality with our 20 mm porcelain slabs, the go-to solution for high-traffic commercial areas and exterior settings. These slabs are 100% frost-resistant, making them ideal for sub-zero environments. From driveways and walkways to pool surrounds and landscaping, the tiles offer enduring beauty, resistant to stains, mold, and moss.

Beyond durability, our 20 mm porcelain tiles offer remarkable adaptability. Suitable for virtually any outdoor surface, these tiles offer various installation methods to meet your specific needs. With adhesive-free techniques, you can easily disassemble, maintain, and reposition the slabs. Subsequent sections detail various laying options for different surfaces, including grass, sand, gravel, screed, and raised pedestal systems.