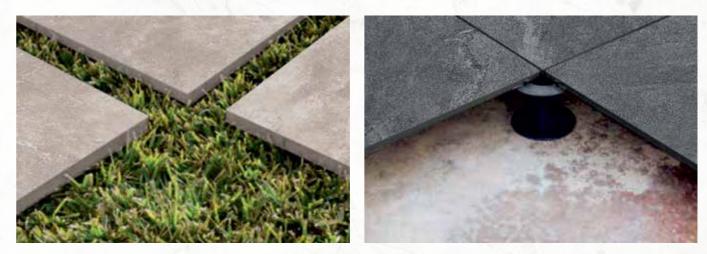

#### ELEVATED OUTDOOR LAYING SYSTEM

method can adapt to varying floor heights ranging from 25 to 270 mm. It accommodates structural shifts while eliminating the need for cement screed, reducing structural load. The system allows for easy water drainage through open tile joints and provides ventilation and thermal insulation thanks to the gap between the tiles and the supporting surface. This versatile option even facilitates the incorporation of utility systems and pipes, which remain easily accessible post-installation.