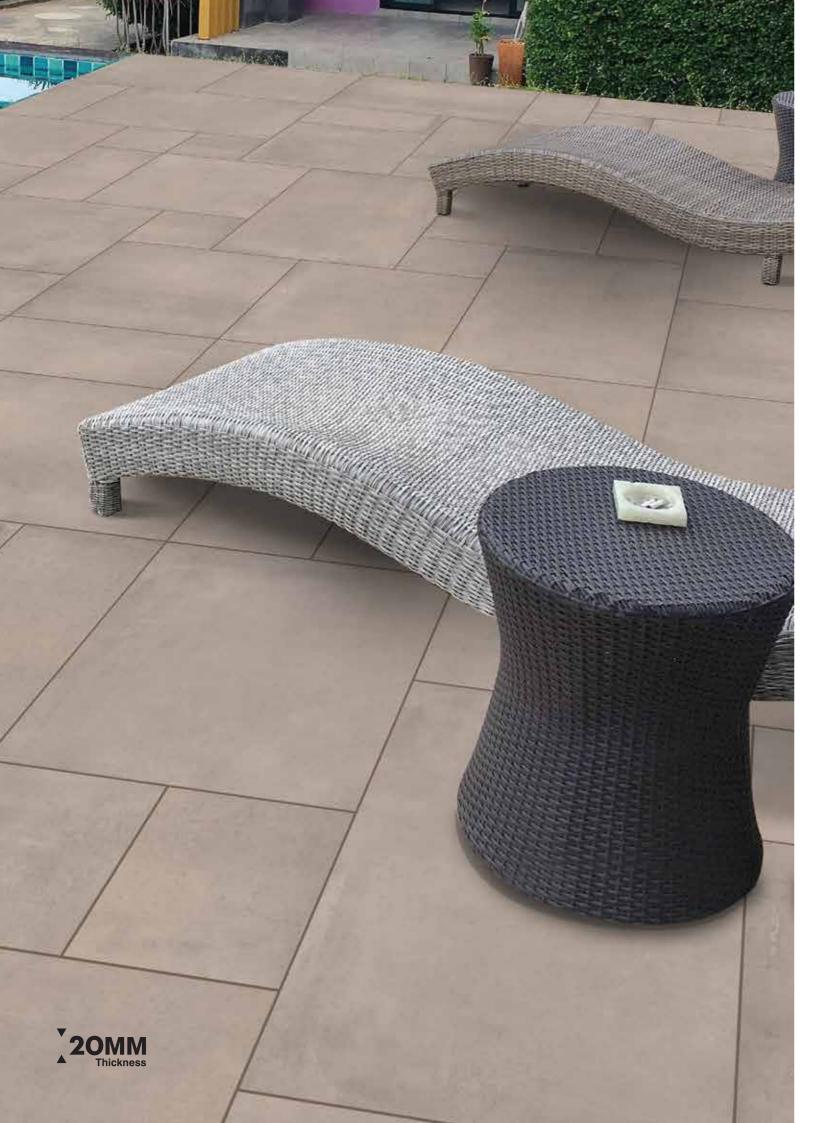

Introducing elegant designs and luxurious tile styles to elevate your refined, nature-inspired interiors. Add a touch of iconic luster to any space you inhabit.

20mm Tile Thickness: Durability Meets Versatility Experience unparalleled strength and functionality with our 20 mm porcelain slabs, the go-to solution for high-traffic commercial areas and exterior settings. These slabs are 100% frost-resistant, making them ideal for sub-zero environments. From driveways and walkways to pool surrounds and landscaping, the tiles offer enduring beauty, resistant to stains, mold, and moss.

Beyond durability, our 20 mm porcelain tiles offer remarkable adaptability. Suitable for virtually any outdoor surface, these tiles offer various installation methods to meet your specific needs. With adhesive-free techniques, you can easily disassemble, maintain, and reposition the slabs. Subsequent sections detail various laying options for different surfaces, including grass, sand, gravel, screed, and raised pedestal systems.