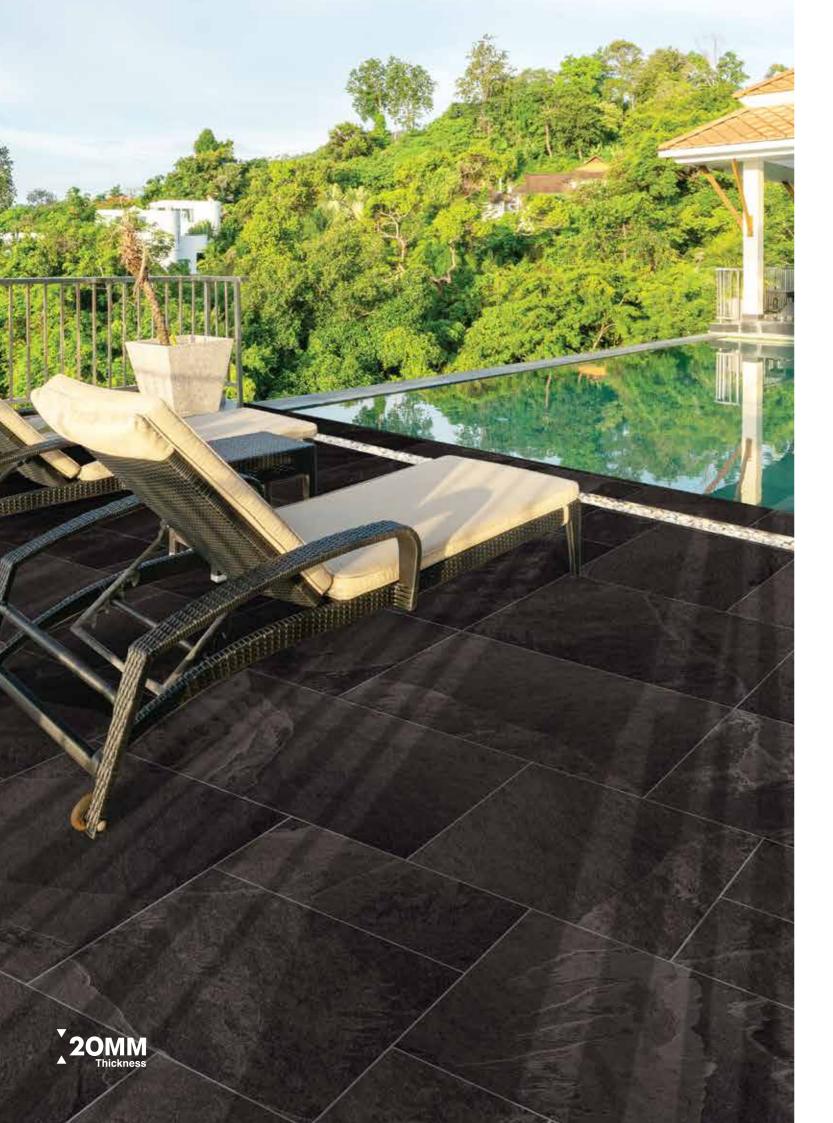

# **MAGNIFIQUE MATT AVAILABLE SIZES**

OUTDOOR PORCELAIN PAVERS 20MM THICKNESS | R11 SURFACE

are emerging as essential elements in modern decor. Recognizing this trend, Granoland has been established to offer a sophisticated, organic, and accessible approach to ceramic growth. As an extension of the Landgrace Group, Granoland carries a legacy of excellence in performance. Our core mission is to provide not just aesthetically pleasing tiles, but ones that are built on a robust foundation of quality and durability.

Introducing elegant designs and luxurious tile styles to elevate your refined, nature-inspired interiors. Add a touch of iconic luster to any space you inhabit.

20mm Tile Thickness: Durability Meets Versatility Experience unparalleled strength and functionality with our 20 mm porcelain slabs, the go-to solution for high-traffic commercial areas and exterior settings. These slabs are 100% frost-resistant, making them ideal for sub-zero environments. From driveways and walkways to pool surrounds and landscaping, the tiles offer enduring beauty, resistant to stains, mold, and moss.

Beyond durability, our 20 mm porcelain tiles offer remarkable adaptability. Suitable for virtually any outdoor surface, these tiles offer various installation methods to meet your specific needs. With adhesive-free techniques, you can easily disassemble, maintain, and reposition the slabs. Subsequent sections detail various laying options for different surfaces, including grass, sand, gravel, screed, and raised pedestal systems.