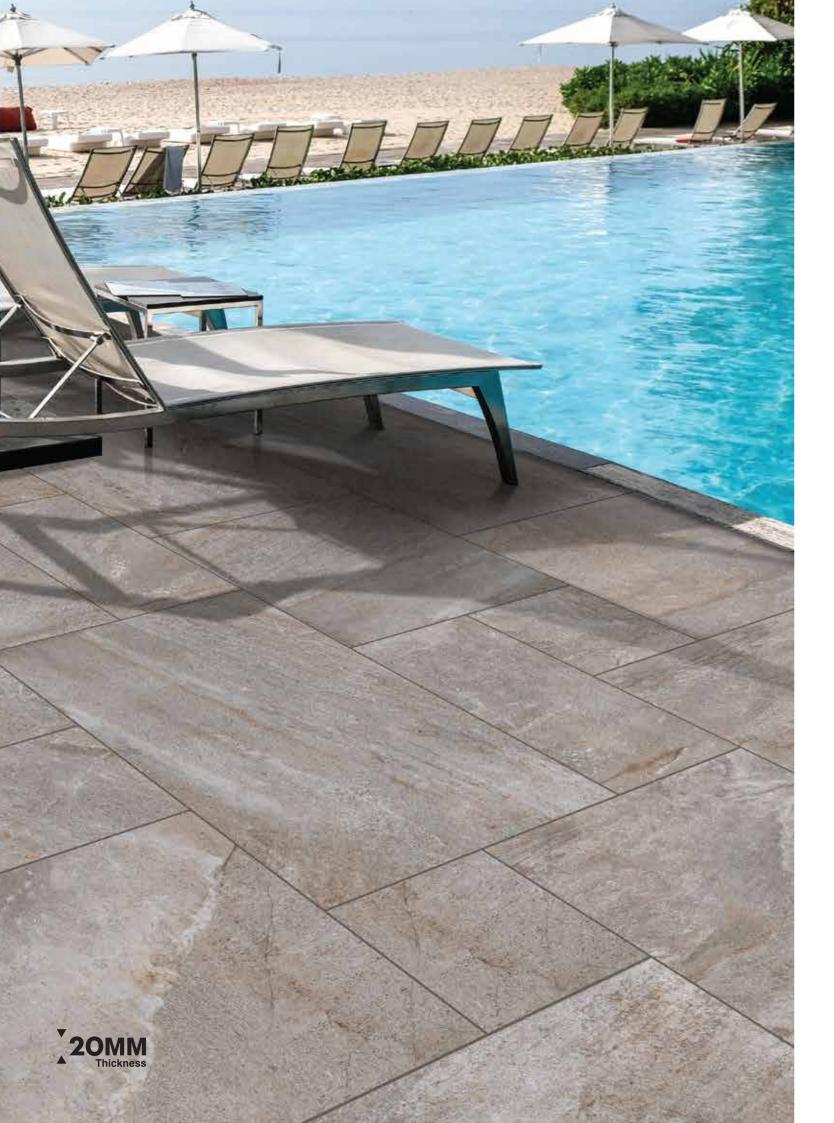

# **MAGNIFIQUE MATT AVAILABLE SIZES**

OUTDOOR PORCELAIN PAVERS 20MM THICKNESS | R11 SURFACE

are emerging as essential elements in modern decor. Recognizing this trend, Granoland has been established to offer a sophisticated, organic, and accessible approach to ceramic growth. As an extension of the Landgrace Group, Granoland carries a legacy of excellence in performance. Our core mission is to provide not just aesthetically pleasing tiles, but ones that are built on a robust foundation of quality and durability.

Introducing elegant designs and luxurious tile styles to elevate your refined, nature-inspired interiors. Add a touch of iconic luster to any space you inhabit.

20mm Tile Thickness: Durability Meets Versatility Experience unparalleled strength and functionality with our 20 mm porcelain slabs, the go-to solution for high-traffic commercial areas and exterior settings. These slabs are 100% frost-resistant, making them ideal for sub-zero environments. From driveways and walkways to pool surrounds and landscaping, the tiles offer enduring beauty, resistant to stains, mold, and moss.

Beyond durability, our 20 mm porcelain tiles offer remarkable adaptability. Suitable for virtually any outdoor surface, these tiles offer various installation methods to meet your specific needs. With adhesive-free techniques, you can easily disassemble, maintain, and reposition the slabs. Subsequent sections detail various laying options for different surfaces, including grass, sand, gravel, screed, and raised pedestal systems.