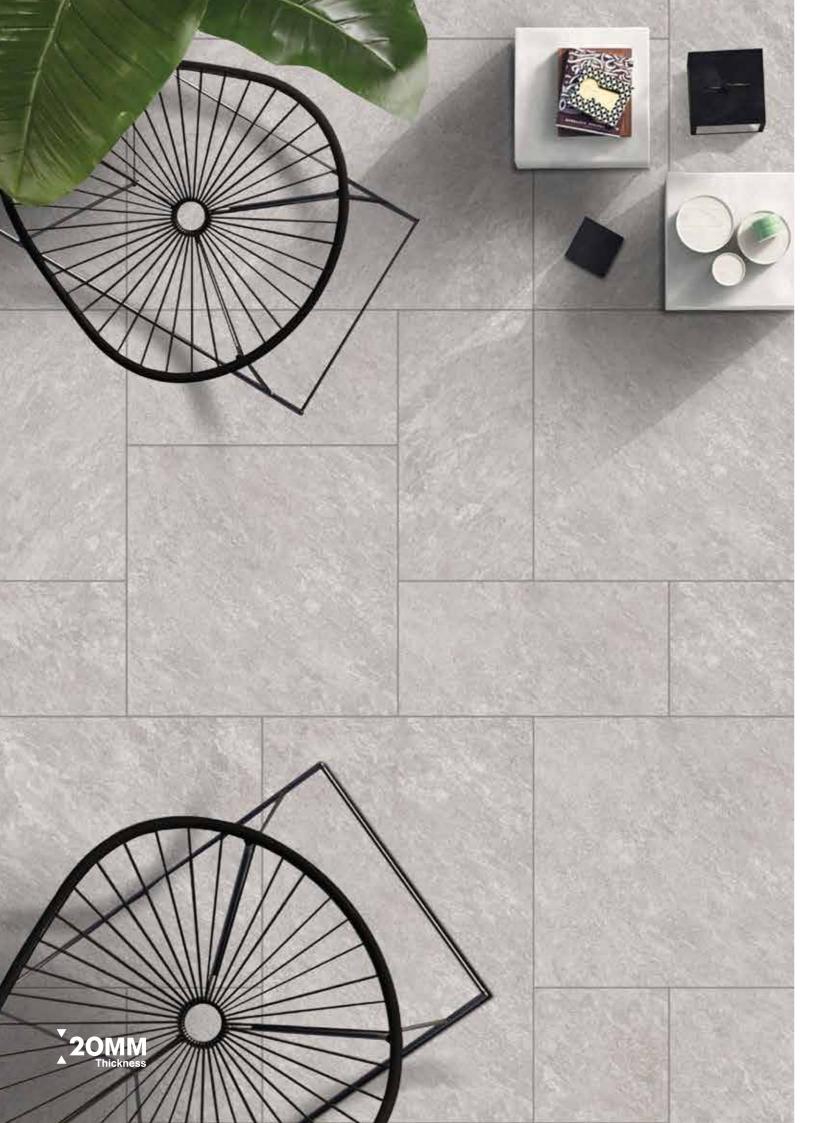

## **TYPES OF INSTALLATION**

TRADITIONAL INSTALLATION Ideal for surfaces that need to withstand vehicular traffic, traditional installation offers tried-and-true durability.

**GRASS-BASED DRY INSTALLATION** Lay the tiles directly onto grass to effortlessly create paths Utilizing self-leveling, adjustable, or fixed supports, this and walkways that seamlessly integrate with the natural

#### **GRAVEL-BASED DRY INSTALLATION**

This option allows for optimal rainwater drainage, making it an excellent choice for outdoor areas prone to water accumulation.

#### ELEVATED OUTDOOR LAYING SYSTEM

method can adapt to varying floor heights ranging from 25 to 270 mm. It accommodates structural shifts while eliminating the need for cement screed, reducing structural load. The system allows for easy water drainage through open tile joints and provides ventilation and thermal insulation thanks to the gap between the tiles and the supporting surface. This versatile option even facilitates the incorporation of utility systems and pipes, which remain easily accessible post-installation.

Beyond durability, our 20 mm porcelain tiles offer remarkable adaptability. Suitable for virtually any outdoor surface, these tiles offer various installation methods to meet your specific needs. With adhesive-free techniques, you can easily disassemble, maintain, and reposition the slabs. Subsequent sections detail various laying options for different surfaces, including grass, sand, gravel, screed, and raised pedestal systems.