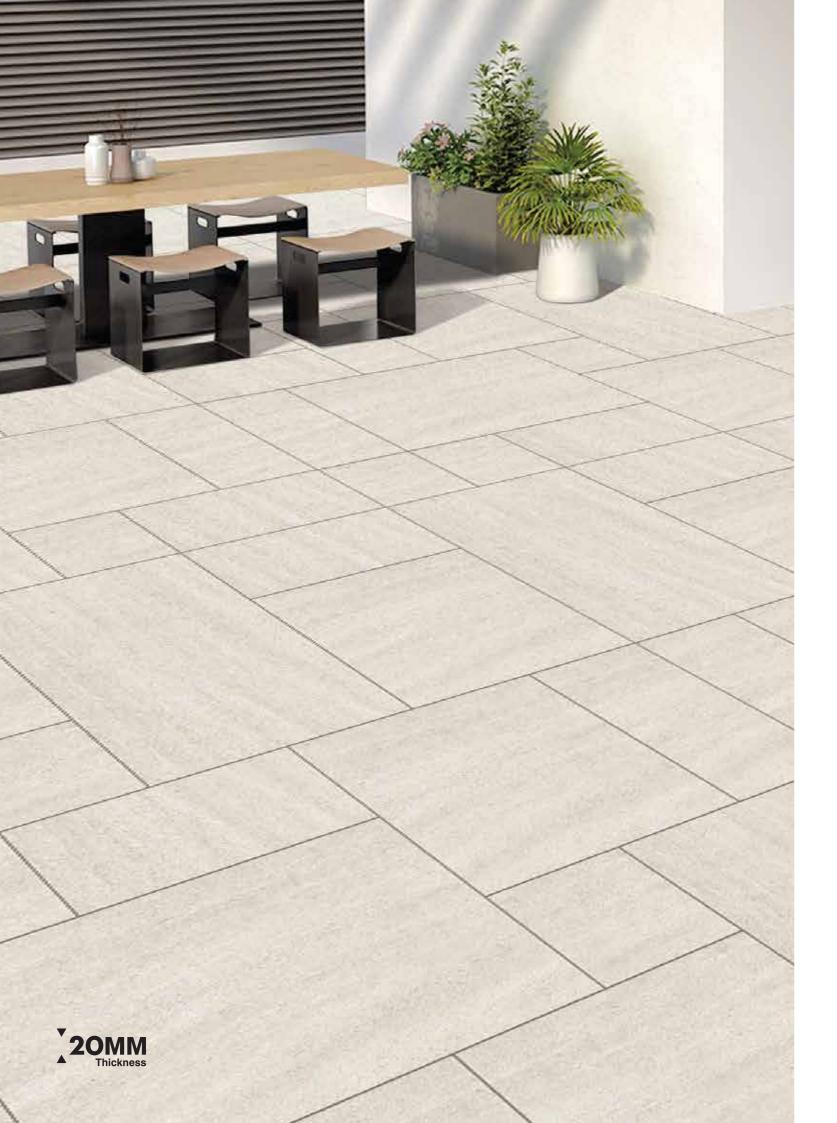

# **MAGNIFIQUE MATT AVAILABLE SIZES**

OUTDOOR PORCELAIN PAVERS 20MM THICKNESS | R11 SURFACE

are emerging as essential elements in modern decor. Recognizing this trend, Granoland has been established to offer a sophisticated, organic, and accessible approach to ceramic growth. As an extension of the Landgrace Group, Granoland carries a legacy of excellence in performance. Our core mission is to provide not just aesthetically pleasing tiles, but ones that are built on a robust foundation of quality and durability.

Introducing elegant designs and luxurious tile styles to elevate your refined, nature-inspired interiors. Add a touch of iconic luster to any space you inhabit.

20mm Tile Thickness: Durability Meets Versatility Experience unparalleled strength and functionality with our 20 mm porcelain slabs, the go-to solution for high-traffic commercial areas and exterior settings. These slabs are 100% frost-resistant, making them ideal for sub-zero environments. From driveways and walkways to pool surrounds and landscaping, the tiles offer enduring beauty, resistant to stains, mold, and moss.

Beyond durability, our 20 mm porcelain tiles offer remarkable adaptability. Suitable for virtually any outdoor surface, these tiles offer various installation methods to meet your specific needs. With adhesive-free techniques, you can easily disassemble, maintain, and reposition the slabs. Subsequent sections detail various laying options for different surfaces, including grass, sand, gravel, screed, and raised pedestal systems.