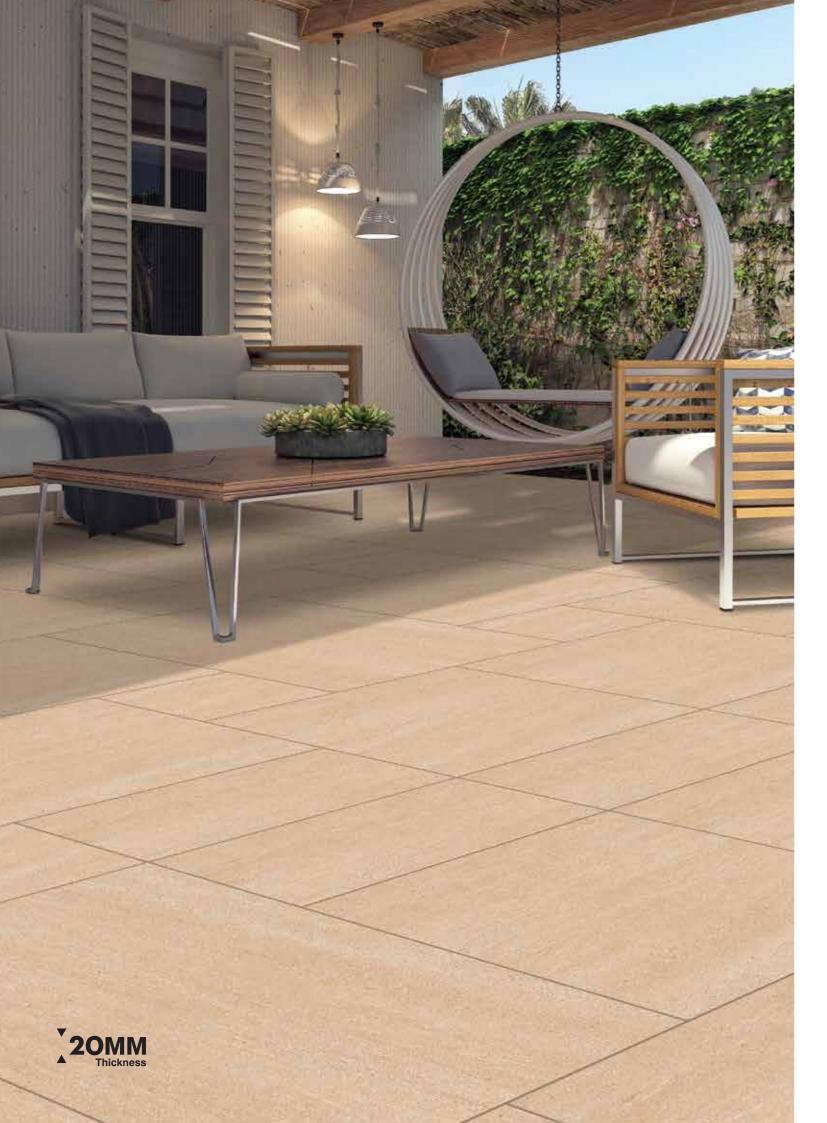

Introducing elegant designs and luxurious tile styles to elevate your refined, nature-inspired interiors. Add a touch of iconic luster to any space you inhabit.

20mm Tile Thickness: Durability Meets Versatility Experience unparalleled strength and functionality with our 20 mm porcelain slabs, the go-to solution for high-traffic commercial areas and exterior settings. These slabs are 100% frost-resistant, making them ideal for sub-zero environments. From driveways and walkways to pool surrounds and landscaping, the tiles offer enduring beauty, resistant to stains, mold, and moss.

Beyond durability, our 20 mm porcelain tiles offer remarkable adaptability. Suitable for virtually any outdoor surface, these tiles offer various installation methods to meet your specific needs. With adhesive-free techniques, you can easily disassemble, maintain, and reposition the slabs. Subsequent sections detail various laying options for different surfaces, including grass, sand, gravel, screed, and raised pedestal systems.