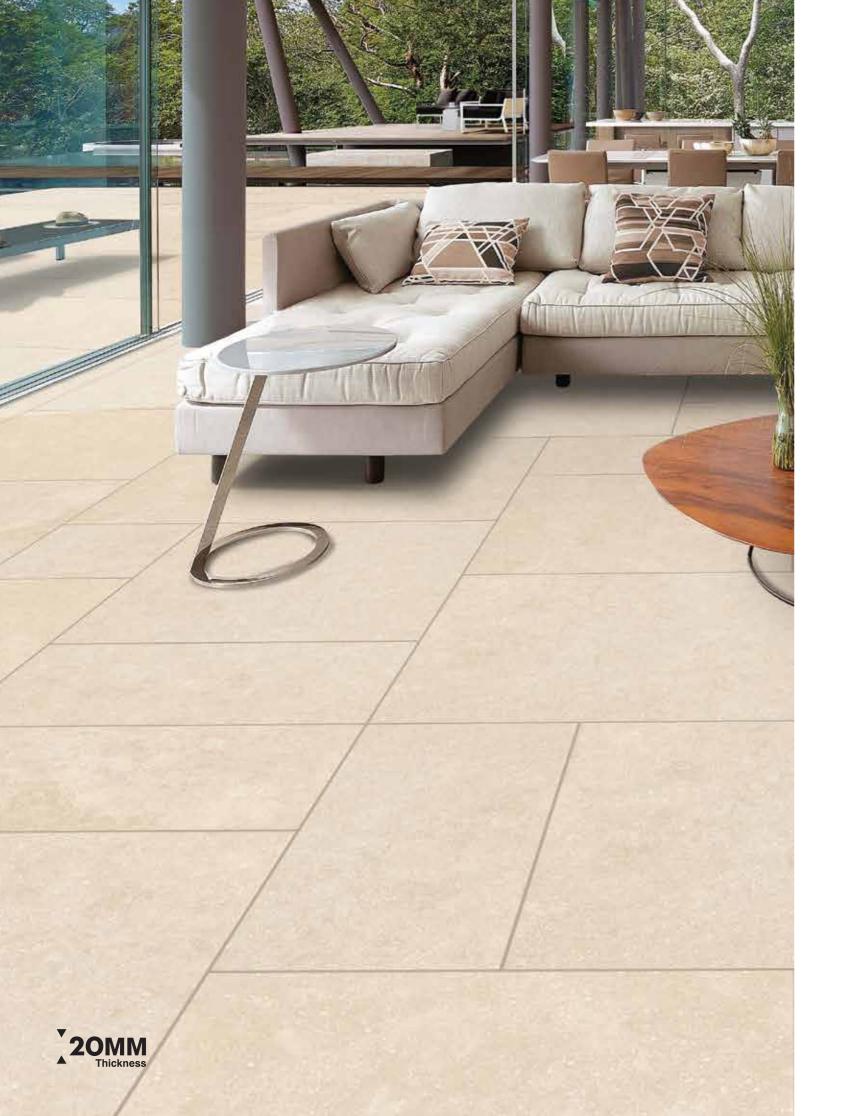

# **MAGNIFIQUE MATT AVAILABLE SIZES**

OUTDOOR PORCELAIN PAVERS 20MM THICKNESS | R11 SURFACE

are emerging as essential elements in modern decor. Recognizing this trend, Granoland has been established to offer a sophisticated, organic, and accessible approach to ceramic growth. As an extension of the Landgrace Group, Granoland carries a legacy of excellence in performance. Our core mission is to provide not just aesthetically pleasing tiles, but ones that are built on a robust foundation of quality and durability.

Introducing elegant designs and luxurious tile styles to elevate your refined, nature-inspired interiors. Add a touch of iconic luster to any space you inhabit.

20mm Tile Thickness: Durability Meets Versatility Experience unparalleled strength and functionality with our 20 mm porcelain slabs, the go-to solution for high-traffic commercial areas and exterior settings. These slabs are 100% frost-resistant, making them ideal for sub-zero environments. From driveways and walkways to pool surrounds and landscaping, the tiles offer enduring beauty, resistant to stains, mold, and moss.

Beyond durability, our 20 mm porcelain tiles offer remarkable adaptability. Suitable for virtually any outdoor surface, these tiles offer various installation methods to meet your specific needs. With adhesive-free techniques, you can easily disassemble, maintain, and reposition the slabs. Subsequent sections detail various laying options for different surfaces, including grass, sand, gravel, screed, and raised pedestal systems.