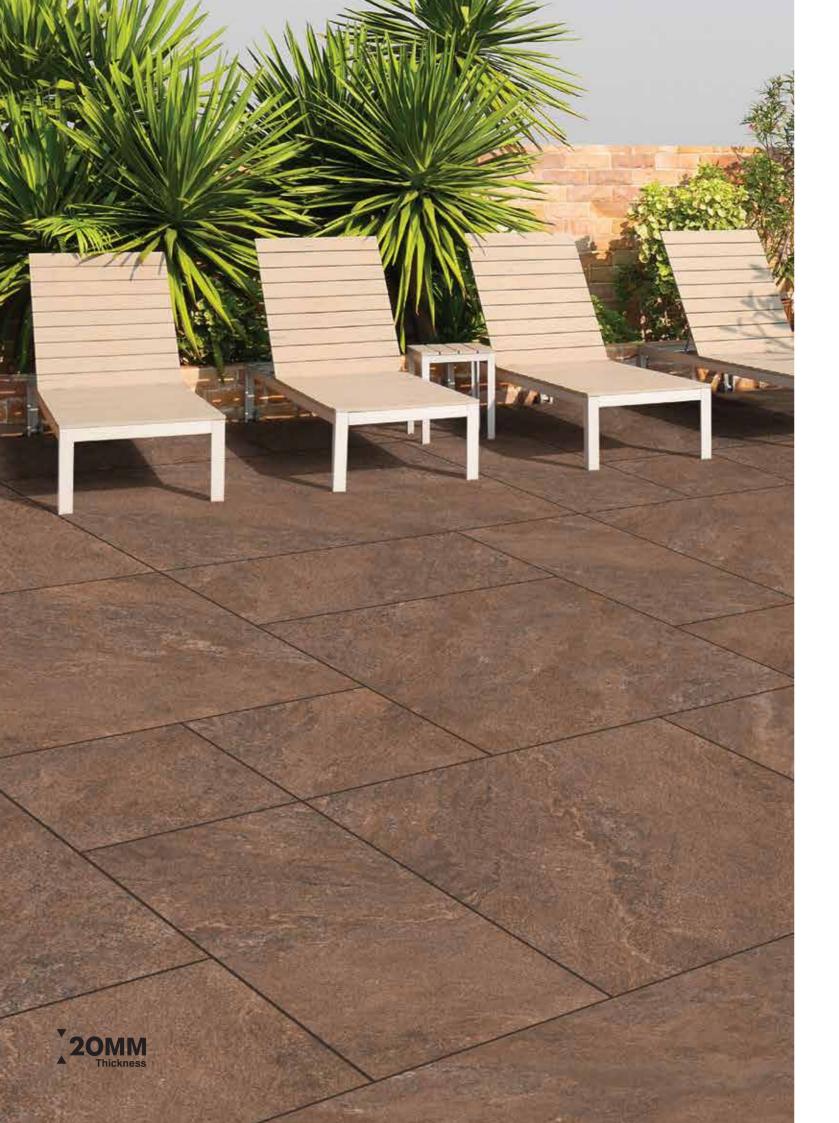

# **MAGNIFIQUE MATT AVAILABLE SIZES**

OUTDOOR PORCELAIN PAVERS 20MM THICKNESS | R11 SURFACE

are emerging as essential elements in modern decor. Recognizing this trend, Granoland has been established to offer a sophisticated, organic, and accessible approach to ceramic growth. As an extension of the Landgrace Group, Granoland carries a legacy of excellence in performance. Our core mission is to provide not just aesthetically pleasing tiles, but ones that are built on a robust foundation of quality and durability.

Introducing elegant designs and luxurious tile styles to elevate your refined, nature-inspired interiors. Add a touch of iconic luster to any space you inhabit.

20mm Tile Thickness: Durability Meets Versatility Experience unparalleled strength and functionality with our 20 mm porcelain slabs, the go-to solution for high-traffic commercial areas and exterior settings. These slabs are 100% frost-resistant, making them ideal for sub-zero environments. From driveways and walkways to pool surrounds and landscaping, the tiles offer enduring beauty, resistant to stains, mold, and moss.

Beyond durability, our 20 mm porcelain tiles offer remarkable adaptability. Suitable for virtually any outdoor surface, these tiles offer various installation methods to meet your specific needs. With adhesive-free techniques, you can easily disassemble, maintain, and reposition the slabs. Subsequent sections detail various laying options for different surfaces, including grass, sand, gravel, screed, and raised pedestal systems.