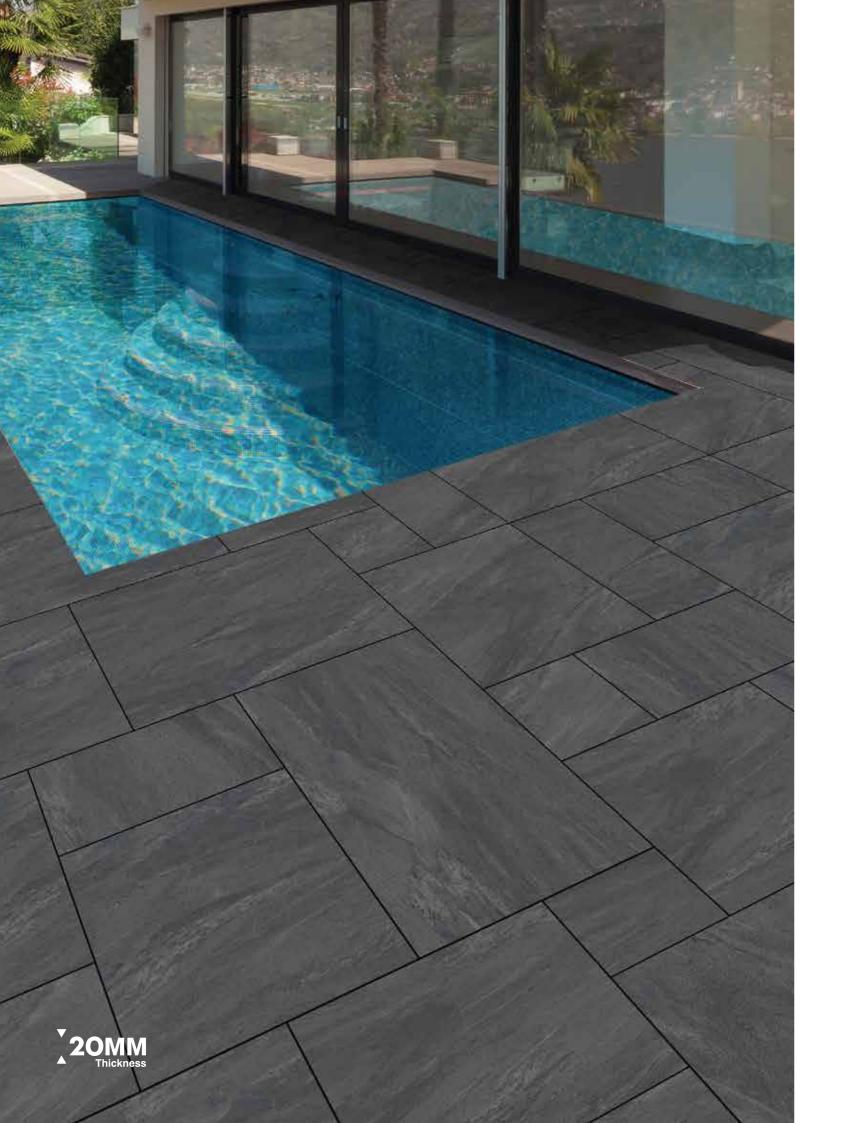

Introducing elegant designs and luxurious tile styles to elevate your refined, nature-inspired interiors. Add a touch of iconic luster to any space you inhabit.

20mm Tile Thickness: Durability Meets Versatility Experience unparalleled strength and functionality with our 20 mm porcelain slabs, the go-to solution for high-traffic commercial areas and exterior settings. These slabs are 100% frost-resistant, making them ideal for sub-zero environments. From driveways and walkways to pool surrounds and landscaping, the tiles offer enduring beauty, resistant to stains, mold, and moss.

Beyond durability, our 20 mm porcelain tiles offer remarkable adaptability. Suitable for virtually any outdoor surface, these tiles offer various installation methods to meet your specific needs. With adhesive-free techniques, you can easily disassemble, maintain, and reposition the slabs. Subsequent sections detail various laying options for different surfaces, including grass, sand, gravel, screed, and raised pedestal systems.

Pool surrounding areas Envolventes de piscina Contours de piscines Bereiche in der umgebung von schwimmbecken Bordi di piscine

Industrial areas Zonas industrials Zones industrielles Industriegebiete Zone industriali