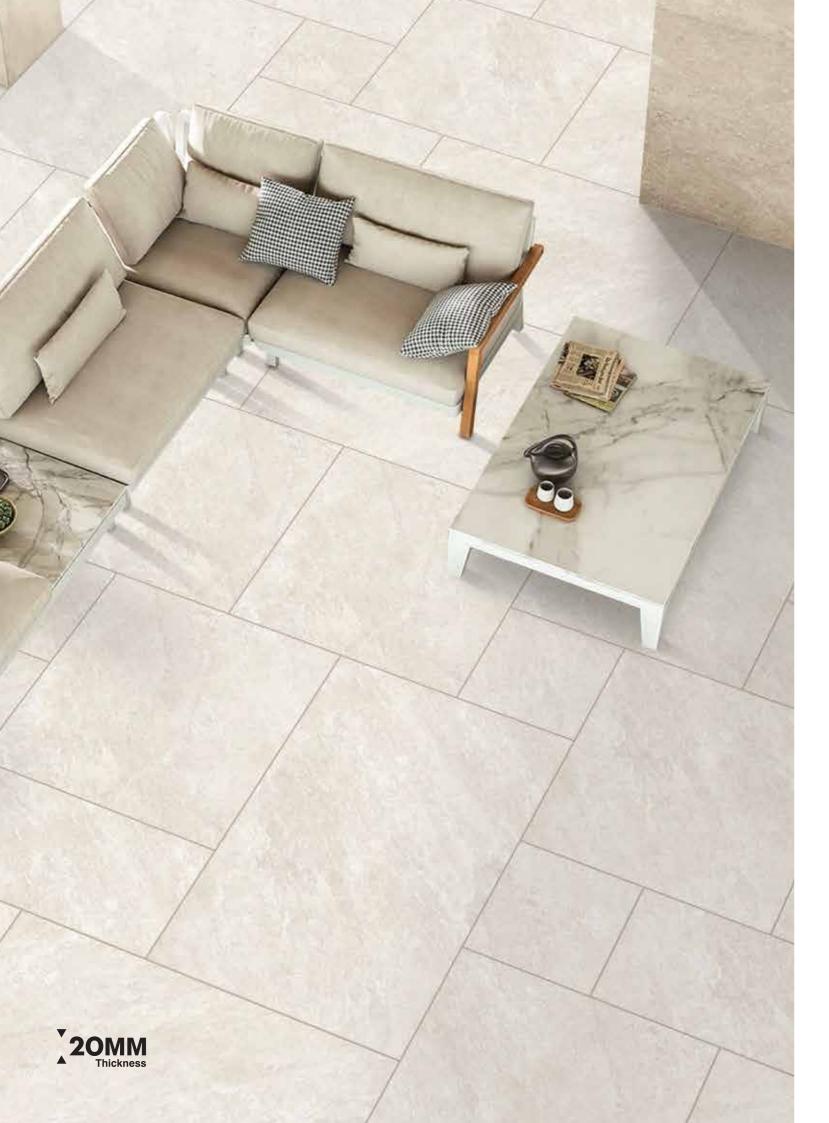

# **MAGNIFIQUE MATT AVAILABLE SIZES**

OUTDOOR PORCELAIN PAVERS 20MM THICKNESS | R11 SURFACE

are emerging as essential elements in modern decor. Recognizing this trend, Granoland has been established to offer a sophisticated, organic, and accessible approach to ceramic growth. As an extension of the Landgrace Group, Granoland carries a legacy of excellence in performance. Our core mission is to provide not just aesthetically pleasing tiles, but ones that are built on a robust foundation of quality and durability.

Introducing elegant designs and luxurious tile styles to elevate your refined, nature-inspired interiors. Add a touch of iconic luster to any space you inhabit.

20mm Tile Thickness: Durability Meets Versatility Experience unparalleled strength and functionality with our 20 mm porcelain slabs, the go-to solution for high-traffic commercial areas and exterior settings. These slabs are 100% frost-resistant, making them ideal for sub-zero environments. From driveways and walkways to pool surrounds and landscaping, the tiles offer enduring beauty, resistant to stains, mold, and moss.

Beyond durability, our 20 mm porcelain tiles offer remarkable adaptability. Suitable for virtually any outdoor surface, these tiles offer various installation methods to meet your specific needs. With adhesive-free techniques, you can easily disassemble, maintain, and reposition the slabs. Subsequent sections detail various laying options for different surfaces, including grass, sand, gravel, screed, and raised pedestal systems.