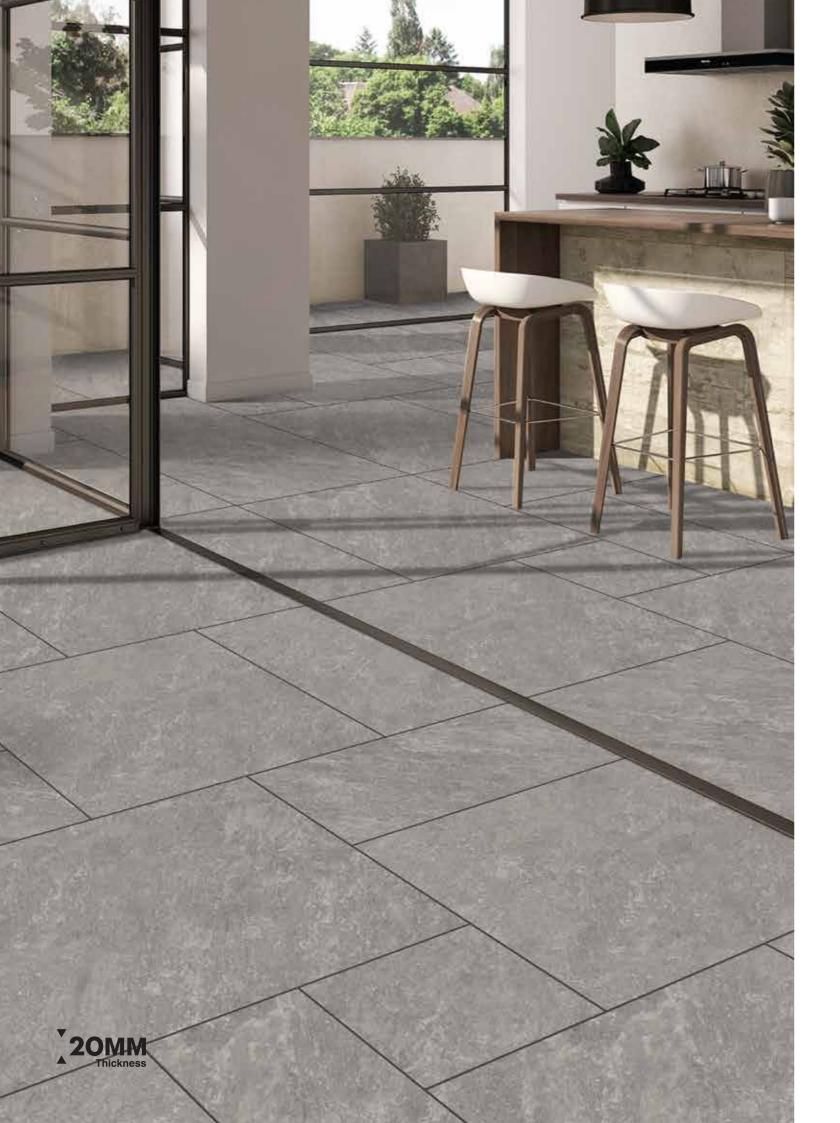

# **MAGNIFIQUE MATT AVAILABLE SIZES**

OUTDOOR PORCELAIN PAVERS 20MM THICKNESS | R11 SURFACE

are emerging as essential elements in modern decor. Recognizing this trend, Granoland has been established to offer a sophisticated, organic, and accessible approach to ceramic growth. As an extension of the Landgrace Group, Granoland carries a legacy of excellence in performance. Our core mission is to provide not just aesthetically pleasing tiles, but ones that are built on a robust foundation of quality and durability.

Introducing elegant designs and luxurious tile styles to elevate your refined, nature-inspired interiors. Add a touch of iconic luster to any space you inhabit.

20mm Tile Thickness: Durability Meets Versatility Experience unparalleled strength and functionality with our 20 mm porcelain slabs, the go-to solution for high-traffic commercial areas and exterior settings. These slabs are 100% frost-resistant, making them ideal for sub-zero environments. From driveways and walkways to pool surrounds and landscaping, the tiles offer enduring beauty, resistant to stains, mold, and moss.

Beyond durability, our 20 mm porcelain tiles offer remarkable adaptability. Suitable for virtually any outdoor surface, these tiles offer various installation methods to meet your specific needs. With adhesive-free techniques, you can easily disassemble, maintain, and reposition the slabs. Subsequent sections detail various laying options for different surfaces, including grass, sand, gravel, screed, and raised pedestal systems.