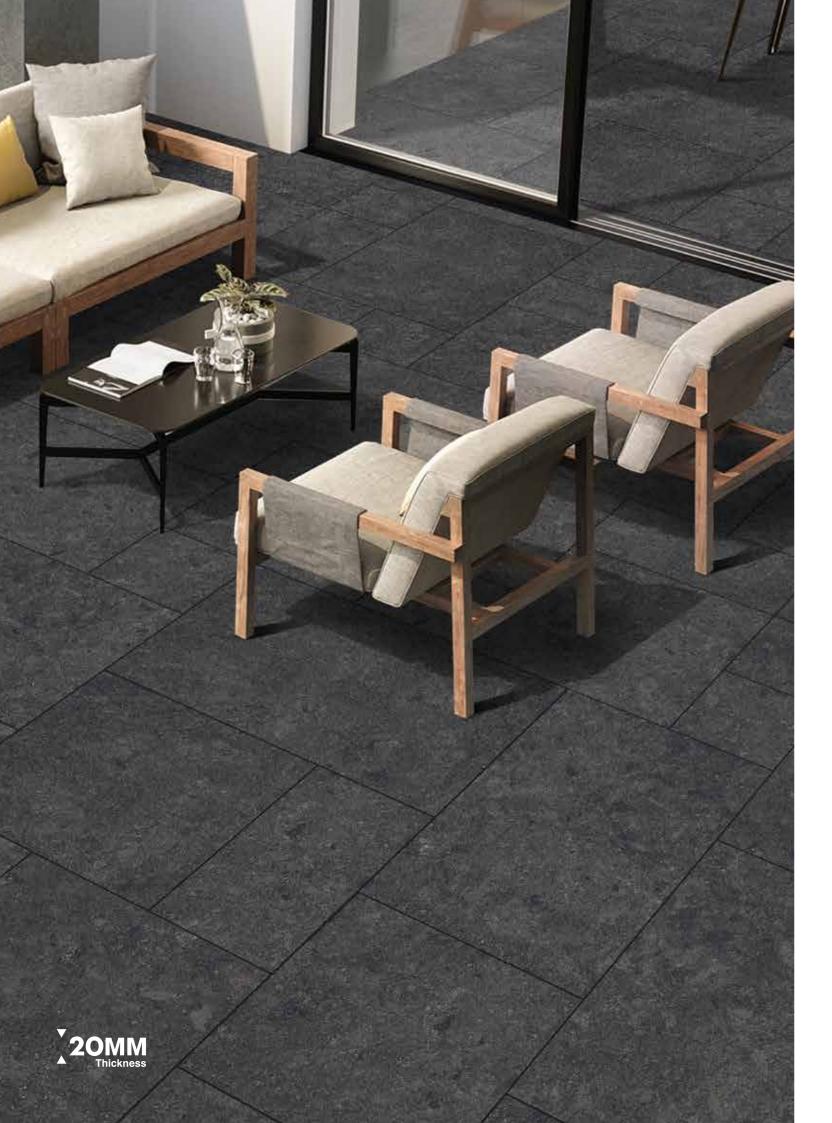

# **MODERN SPARK FOR EVERY SPACES**

Enchant your surroundings with intricate carving effects and embrace a sleek, urban aesthetic. Offering cutting-edge installation options & transformative design possibilities, Magnifique redefines the boundaries of ceramic artistry.

Introducing elegant designs and luxurious tile styles to elevate your refined, nature-inspired interiors. Add a touch of iconic luster to any space you inhabit.

20mm Tile Thickness: Durability Meets Versatility Experience unparalleled strength and functionality with our 20 mm porcelain slabs, the go-to solution for high-traffic commercial areas and exterior settings. These slabs are 100% frost-resistant, making them ideal for sub-zero environments. From driveways and walkways to pool surrounds and landscaping, the tiles offer enduring beauty, resistant to stains, mold, and moss.

Beyond durability, our 20 mm porcelain tiles offer remarkable adaptability. Suitable for virtually any outdoor surface, these tiles offer various installation methods to meet your specific needs. With adhesive-free techniques, you can easily disassemble, maintain, and reposition the slabs. Subsequent sections detail various laying options for different surfaces, including grass, sand, gravel, screed, and raised pedestal systems.