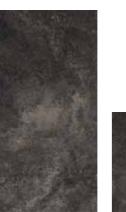

### FOSSIL BLACK

| ТҮРЕ      | SHADE | TILE EDGES | DES |
|-----------|-------|------------|-----|
| GLAZED    | V3    | RECTIFIED  | RAI |
| PORCELAIN |       |            |     |
| TILES     |       |            |     |

600x1200mm

600x900mm

600x600mm

295x600mm

800x800mm