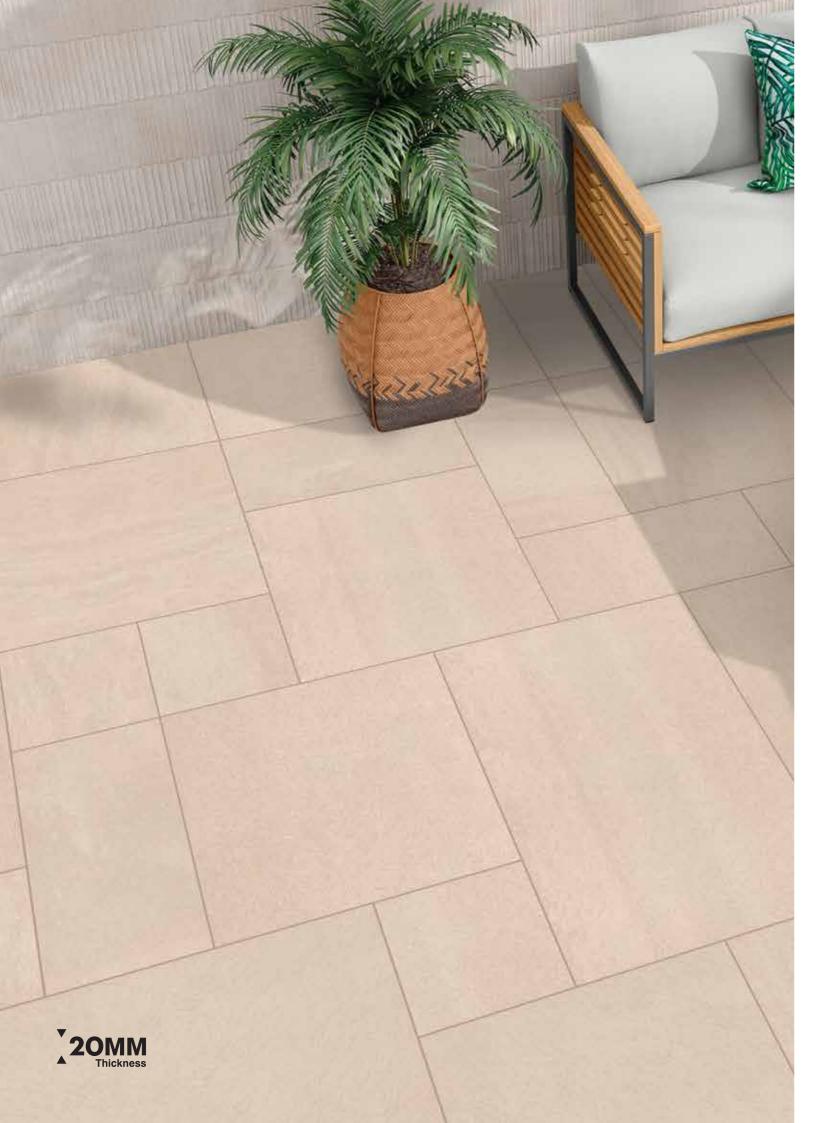

# **MAGNIFIQUE MATT AVAILABLE SIZES**

OUTDOOR PORCELAIN PAVERS 20MM THICKNESS | R11 SURFACE

are emerging as essential elements in modern decor. Recognizing this trend, Granoland has been established to offer a sophisticated, organic, and accessible approach to ceramic growth. As an extension of the Landgrace Group, Granoland carries a legacy of excellence in performance. Our core mission is to provide not just aesthetically pleasing tiles, but ones that are built on a robust foundation of quality and durability.

Introducing elegant designs and luxurious tile styles to elevate your refined, nature-inspired interiors. Add a touch of iconic luster to any space you inhabit.

20mm Tile Thickness: Durability Meets Versatility Experience unparalleled strength and functionality with our 20 mm porcelain slabs, the go-to solution for high-traffic commercial areas and exterior settings. These slabs are 100% frost-resistant, making them ideal for sub-zero environments. From driveways and walkways to pool surrounds and landscaping, the tiles offer enduring beauty, resistant to stains, mold, and moss.

Beyond durability, our 20 mm porcelain tiles offer remarkable adaptability. Suitable for virtually any outdoor surface, these tiles offer various installation methods to meet your specific needs. With adhesive-free techniques, you can easily disassemble, maintain, and reposition the slabs. Subsequent sections detail various laying options for different surfaces, including grass, sand, gravel, screed, and raised pedestal systems.