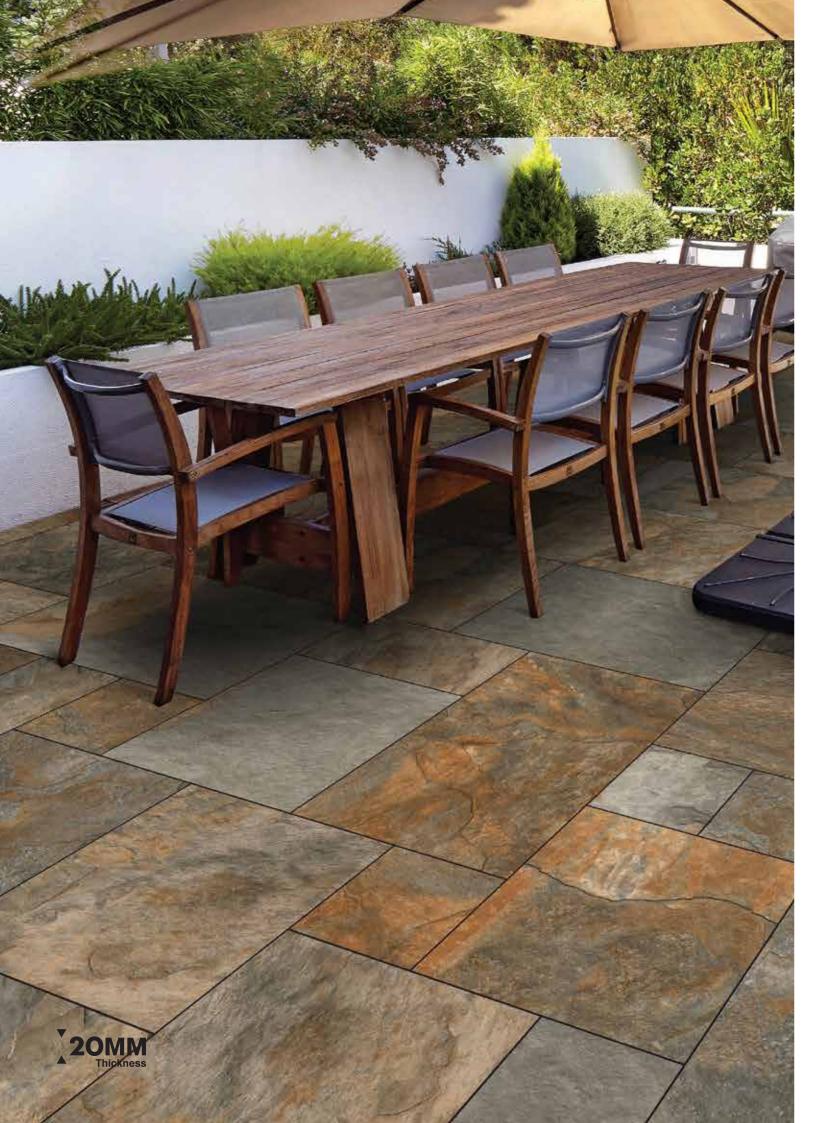

Introducing elegant designs and luxurious tile styles to elevate your refined, nature-inspired interiors. Add a touch of iconic luster to any space you inhabit.

20mm Tile Thickness: Durability Meets Versatility Experience unparalleled strength and functionality with our 20 mm porcelain slabs, the go-to solution for high-traffic commercial areas and exterior settings. These slabs are 100% frost-resistant, making them ideal for sub-zero environments. From driveways and walkways to pool surrounds and landscaping, the tiles offer enduring beauty, resistant to stains, mold, and moss.

Beyond durability, our 20 mm porcelain tiles offer remarkable adaptability. Suitable for virtually any outdoor surface, these tiles offer various installation methods to meet your specific needs. With adhesive-free techniques, you can easily disassemble, maintain, and reposition the slabs. Subsequent sections detail various laying options for different surfaces, including grass, sand, gravel, screed, and raised pedestal systems.