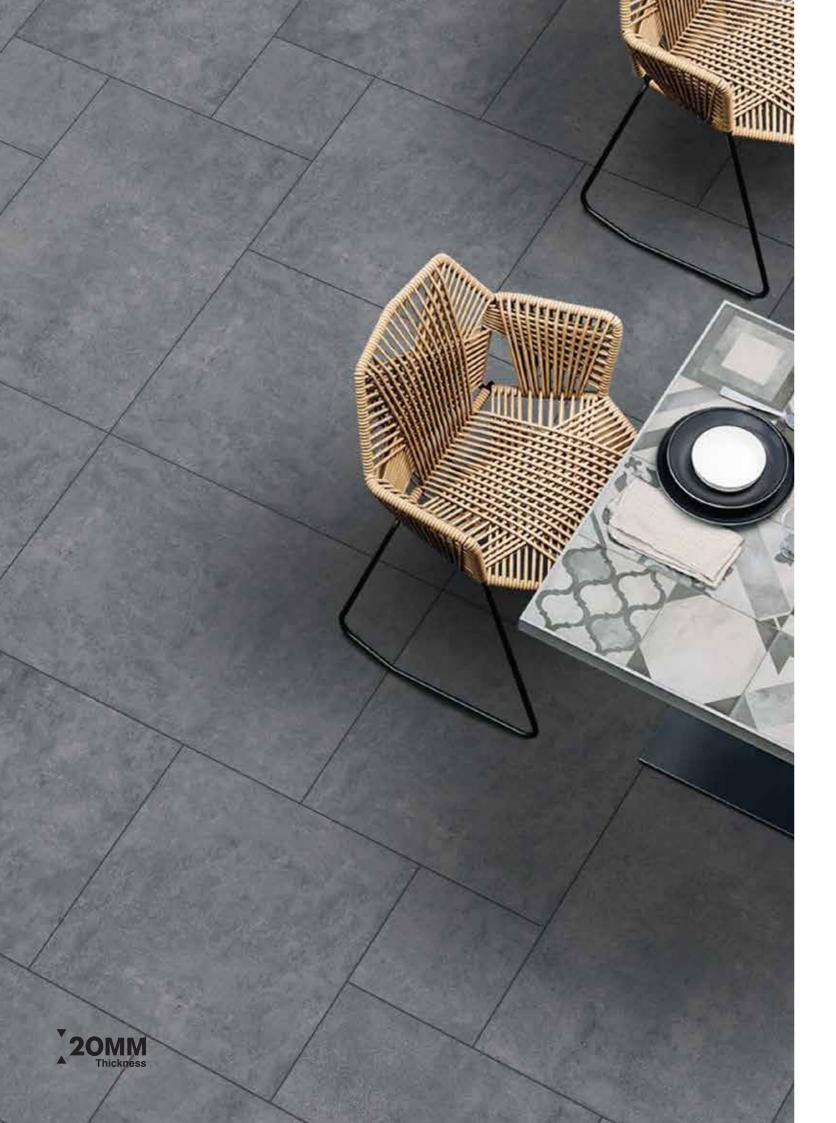

# **MAGNIFIQUE MATT AVAILABLE SIZES**

OUTDOOR PORCELAIN PAVERS 20MM THICKNESS | R11 SURFACE

are emerging as essential elements in modern decor. Recognizing this trend, Granoland has been established to offer a sophisticated, organic, and accessible approach to ceramic growth. As an extension of the Landgrace Group, Granoland carries a legacy of excellence in performance. Our core mission is to provide not just aesthetically pleasing tiles, but ones that are built on a robust foundation of quality and durability.

Introducing elegant designs and luxurious tile styles to elevate your refined, nature-inspired interiors. Add a touch of iconic luster to any space you inhabit.

20mm Tile Thickness: Durability Meets Versatility Experience unparalleled strength and functionality with our 20 mm porcelain slabs, the go-to solution for high-traffic commercial areas and exterior settings. These slabs are 100% frost-resistant, making them ideal for sub-zero environments. From driveways and walkways to pool surrounds and landscaping, the tiles offer enduring beauty, resistant to stains, mold, and moss.

Beyond durability, our 20 mm porcelain tiles offer remarkable adaptability. Suitable for virtually any outdoor surface, these tiles offer various installation methods to meet your specific needs. With adhesive-free techniques, you can easily disassemble, maintain, and reposition the slabs. Subsequent sections detail various laying options for different surfaces, including grass, sand, gravel, screed, and raised pedestal systems.