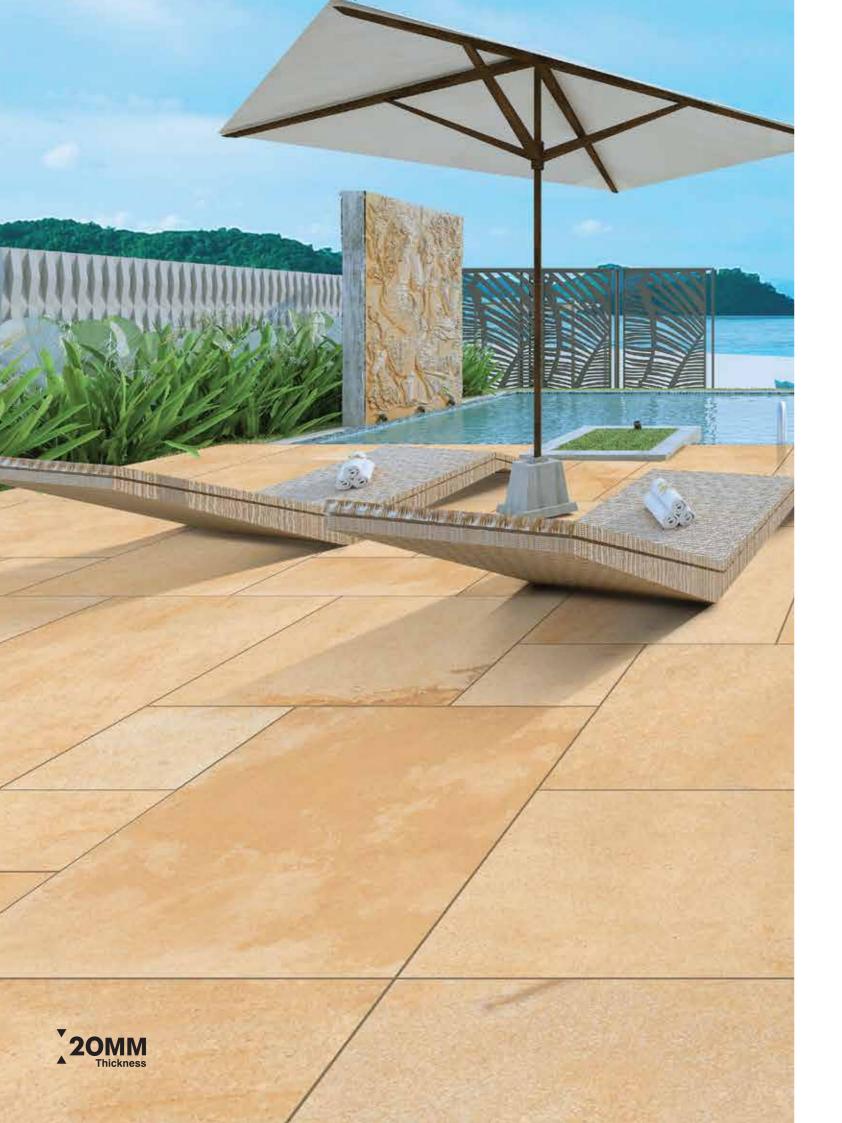

# **MAGNIFIQUE MATT AVAILABLE SIZES**

OUTDOOR PORCELAIN PAVERS 20MM THICKNESS | R11 SURFACE

are emerging as essential elements in modern decor. Recognizing this trend, Granoland has been established to offer a sophisticated, organic, and accessible approach to ceramic growth. As an extension of the Landgrace Group, Granoland carries a legacy of excellence in performance. Our core mission is to provide not just aesthetically pleasing tiles, but ones that are built on a robust foundation of quality and durability.

Introducing elegant designs and luxurious tile styles to elevate your refined, nature-inspired interiors. Add a touch of iconic luster to any space you inhabit.

20mm Tile Thickness: Durability Meets Versatility Experience unparalleled strength and functionality with our 20 mm porcelain slabs, the go-to solution for high-traffic commercial areas and exterior settings. These slabs are 100% frost-resistant, making them ideal for sub-zero environments. From driveways and walkways to pool surrounds and landscaping, the tiles offer enduring beauty, resistant to stains, mold, and moss.

Beyond durability, our 20 mm porcelain tiles offer remarkable adaptability. Suitable for virtually any outdoor surface, these tiles offer various installation methods to meet your specific needs. With adhesive-free techniques, you can easily disassemble, maintain, and reposition the slabs. Subsequent sections detail various laying options for different surfaces, including grass, sand, gravel, screed, and raised pedestal systems.