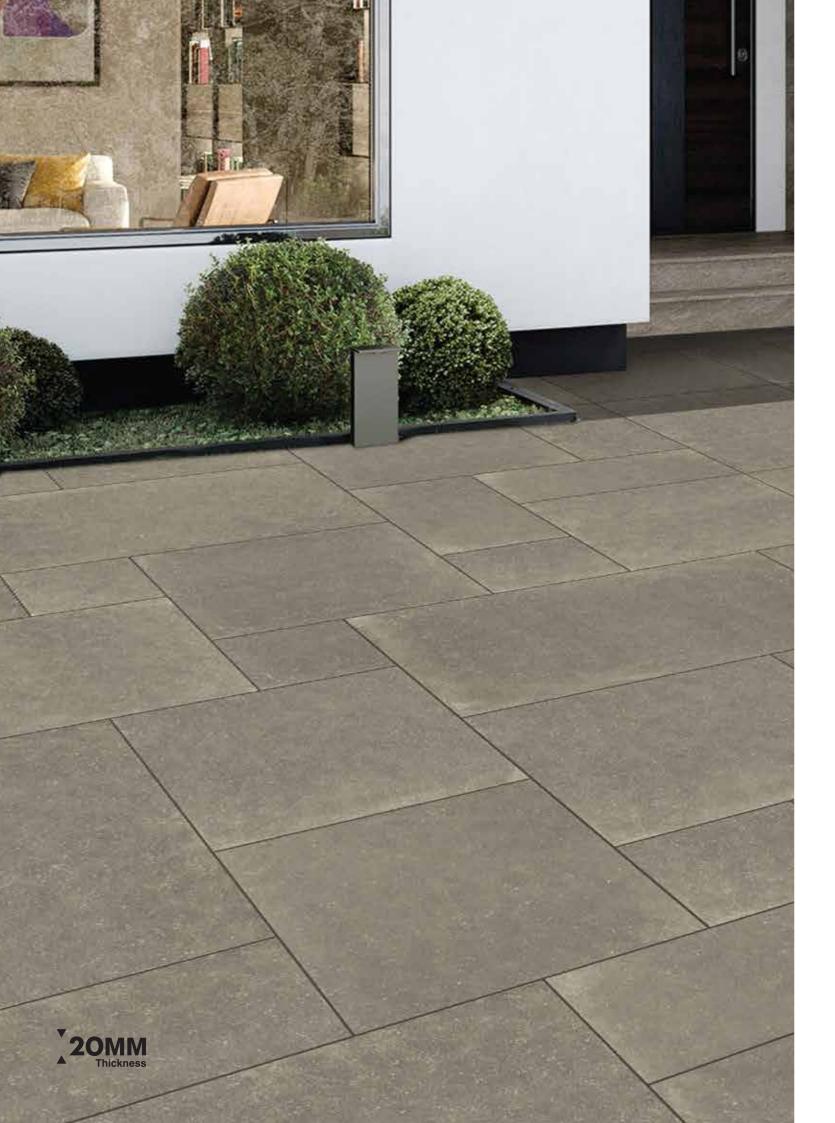

## **TYPES OF INSTALLATION**

TRADITIONAL INSTALLATION Ideal for surfaces that need to withstand vehicular traffic, traditional installation offers tried-and-true durability.

**GRASS-BASED DRY INSTALLATION** Lay the tiles directly onto grass to effortlessly create paths Utilizing self-leveling, adjustable, or fixed supports, this and walkways that seamlessly integrate with the natural

#### **GRAVEL-BASED DRY INSTALLATION**

This option allows for optimal rainwater drainage, making it an excellent choice for outdoor areas prone to water accumulation.

#### ELEVATED OUTDOOR LAYING SYSTEM

method can adapt to varying floor heights ranging from 25 to 270 mm. It accommodates structural shifts while eliminating the need for cement screed, reducing structural load. The system allows for easy water drainage through open tile joints and provides ventilation and thermal insulation thanks to the gap between the tiles and the supporting surface. This versatile option even facilitates the incorporation of utility systems and pipes, which remain easily accessible post-installation.

Introducing elegant designs and luxurious tile styles to elevate your refined, nature-inspired interiors. Add a touch of iconic luster to any space you inhabit.

20mm Tile Thickness: Durability Meets Versatility Experience unparalleled strength and functionality with our 20 mm porcelain slabs, the go-to solution for high-traffic commercial areas and exterior settings. These slabs are 100% frost-resistant, making them ideal for sub-zero environments. From driveways and walkways to pool surrounds and landscaping, the tiles offer enduring beauty, resistant to stains, mold, and moss.

Beyond durability, our 20 mm porcelain tiles offer remarkable adaptability. Suitable for virtually any outdoor surface, these tiles offer various installation methods to meet your specific needs. With adhesive-free techniques, you can easily disassemble, maintain, and reposition the slabs. Subsequent sections detail various laying options for different surfaces, including grass, sand, gravel, screed, and raised pedestal systems.