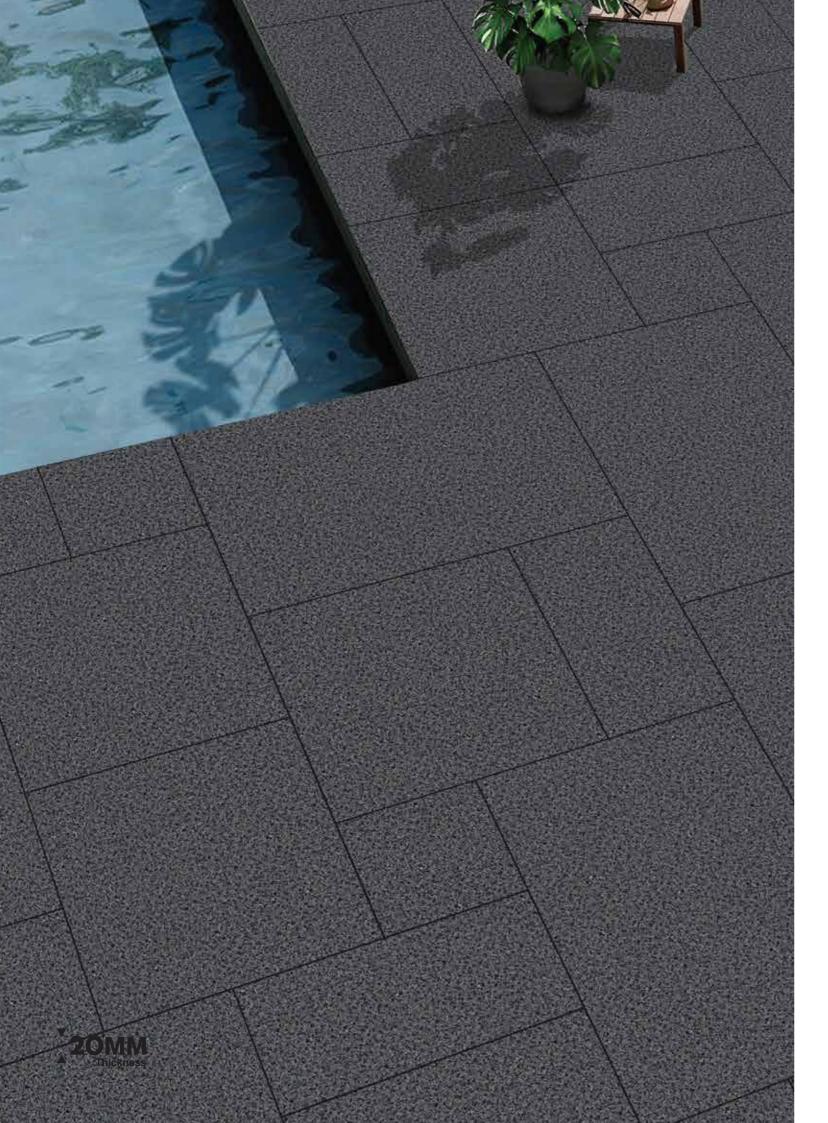

Introducing elegant designs and luxurious tile styles to elevate your refined, nature-inspired interiors. Add a touch of iconic luster to any space you inhabit.

20mm Tile Thickness: Durability Meets Versatility Experience unparalleled strength and functionality with our 20 mm porcelain slabs, the go-to solution for high-traffic commercial areas and exterior settings. These slabs are 100% frost-resistant, making them ideal for sub-zero environments. From driveways and walkways to pool surrounds and landscaping, the tiles offer enduring beauty, resistant to stains, mold, and moss.

Beyond durability, our 20 mm porcelain tiles offer remarkable adaptability. Suitable for virtually any outdoor surface, these tiles offer various installation methods to meet your specific needs. With adhesive-free techniques, you can easily disassemble, maintain, and reposition the slabs. Subsequent sections detail various laying options for different surfaces, including grass, sand, gravel, screed, and raised pedestal systems.

Pool surrounding areas Envolventes de piscina Contours de piscines Bereiche in der umgebung von schwimmbecken Bordi di piscine

Industrial areas Zonas industrials Zones industrielles Industriegebiete Zone industriali