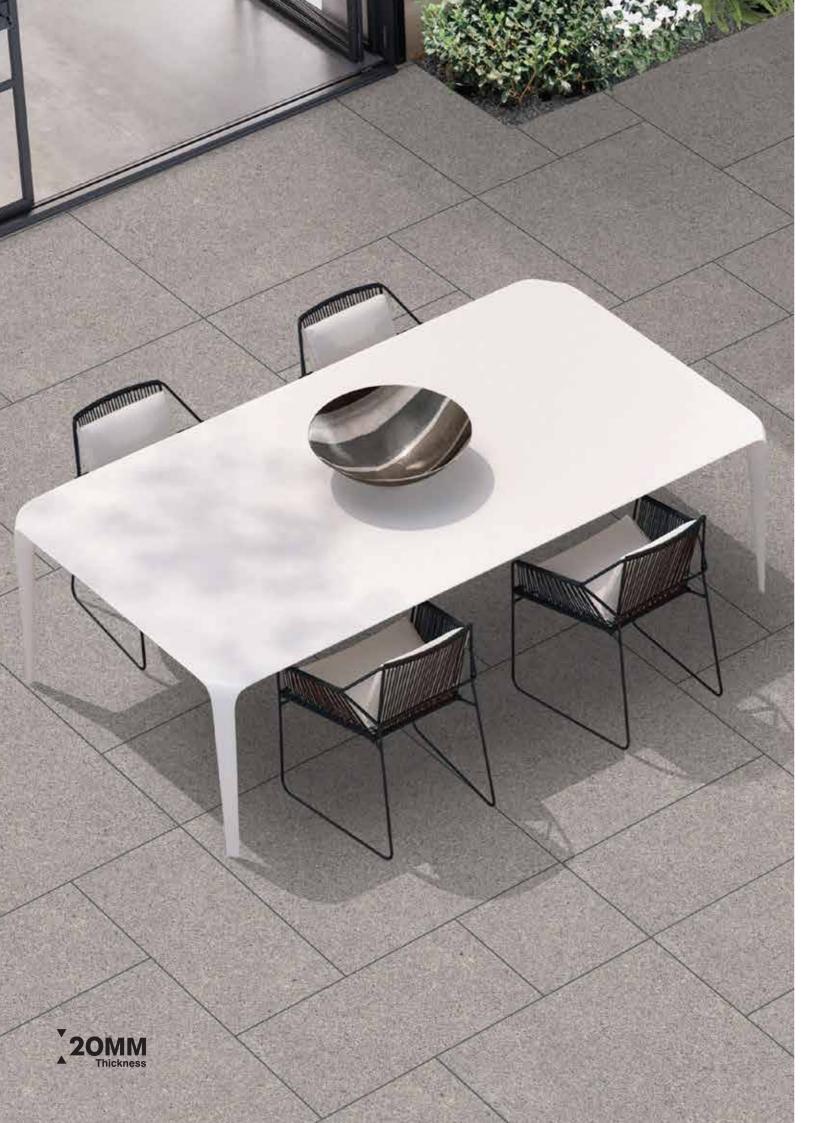

# **MAGNIFIQUE MATT AVAILABLE SIZES**

OUTDOOR PORCELAIN PAVERS 20MM THICKNESS | R11 SURFACE

are emerging as essential elements in modern decor. Recognizing this trend, Granoland has been established to offer a sophisticated, organic, and accessible approach to ceramic growth. As an extension of the Landgrace Group, Granoland carries a legacy of excellence in performance. Our core mission is to provide not just aesthetically pleasing tiles, but ones that are built on a robust foundation of quality and durability.

Introducing elegant designs and luxurious tile styles to elevate your refined, nature-inspired interiors. Add a touch of iconic luster to any space you inhabit.

20mm Tile Thickness: Durability Meets Versatility Experience unparalleled strength and functionality with our 20 mm porcelain slabs, the go-to solution for high-traffic commercial areas and exterior settings. These slabs are 100% frost-resistant, making them ideal for sub-zero environments. From driveways and walkways to pool surrounds and landscaping, the tiles offer enduring beauty, resistant to stains, mold, and moss.

Beyond durability, our 20 mm porcelain tiles offer remarkable adaptability. Suitable for virtually any outdoor surface, these tiles offer various installation methods to meet your specific needs. With adhesive-free techniques, you can easily disassemble, maintain, and reposition the slabs. Subsequent sections detail various laying options for different surfaces, including grass, sand, gravel, screed, and raised pedestal systems.