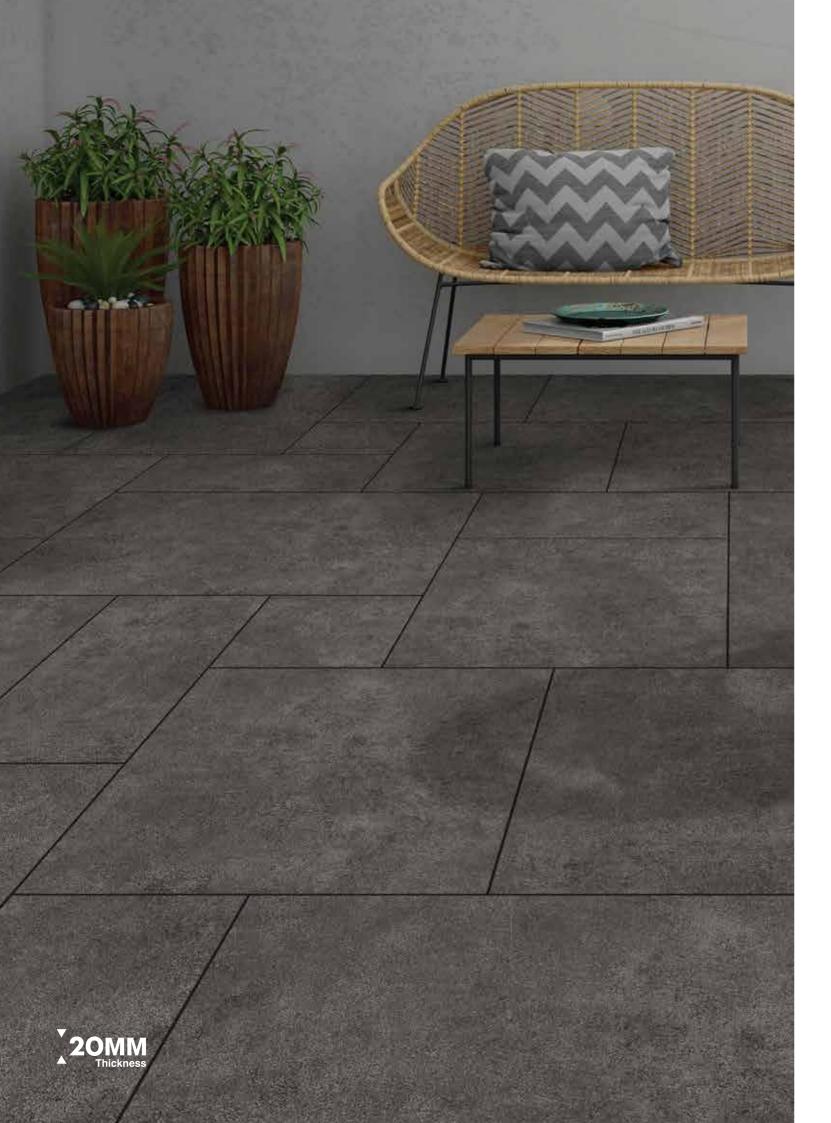

## **TYPES OF INSTALLATION**

TRADITIONAL INSTALLATION Ideal for surfaces that need to withstand vehicular traffic, traditional installation offers tried-and-true durability.

**GRASS-BASED DRY INSTALLATION** Lay the tiles directly onto grass to effortlessly create paths Utilizing self-leveling, adjustable, or fixed supports, this and walkways that seamlessly integrate with the natural

#### **GRAVEL-BASED DRY INSTALLATION**

This option allows for optimal rainwater drainage, making it an excellent choice for outdoor areas prone to water accumulation.

#### ELEVATED OUTDOOR LAYING SYSTEM

method can adapt to varying floor heights ranging from 25 to 270 mm. It accommodates structural shifts while eliminating the need for cement screed, reducing structural load. The system allows for easy water drainage through open tile joints and provides ventilation and thermal insulation thanks to the gap between the tiles and the supporting surface. This versatile option even facilitates the incorporation of utility systems and pipes, which remain easily accessible post-installation.

Beyond durability, our 20 mm porcelain tiles offer remarkable adaptability. Suitable for virtually any outdoor surface, these tiles offer various installation methods to meet your specific needs. With adhesive-free techniques, you can easily disassemble, maintain, and reposition the slabs. Subsequent sections detail various laying options for different surfaces, including grass, sand, gravel, screed, and raised pedestal systems.