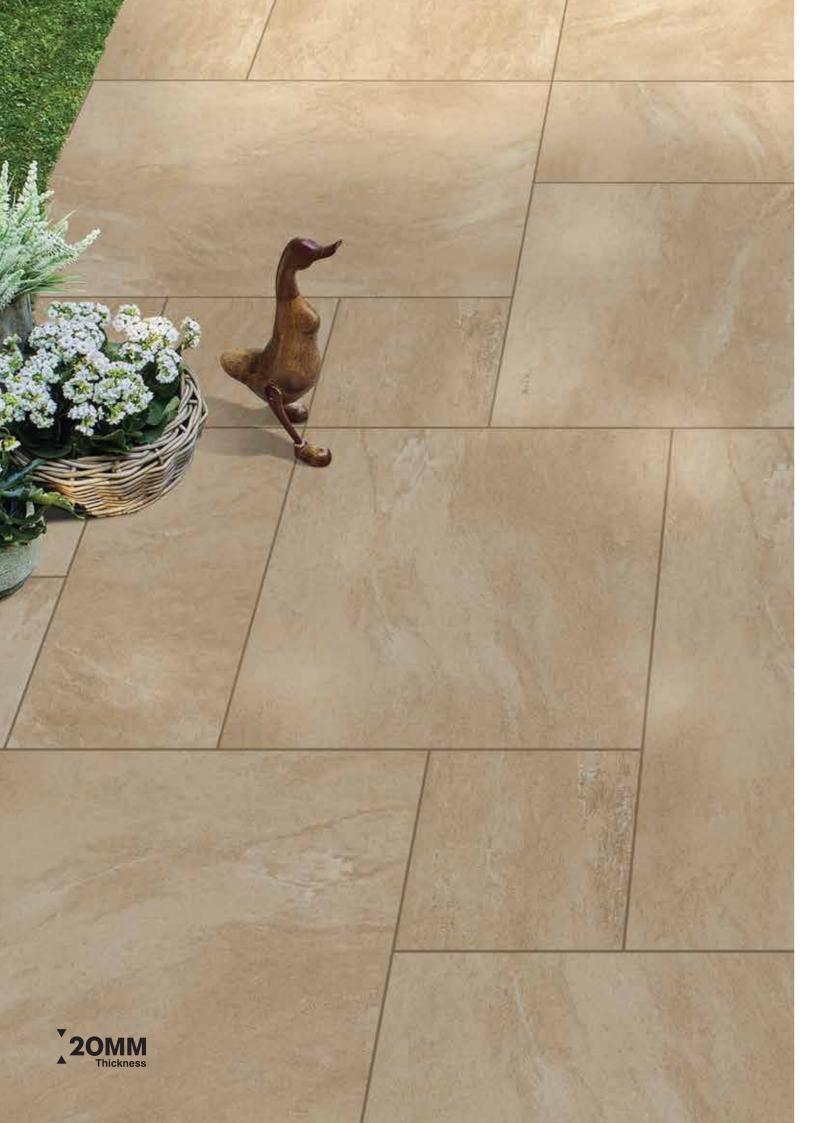

# **MAGNIFIQUE MATT AVAILABLE SIZES**

OUTDOOR PORCELAIN PAVERS 20MM THICKNESS | R11 SURFACE

are emerging as essential elements in modern decor. Recognizing this trend, Granoland has been established to offer a sophisticated, organic, and accessible approach to ceramic growth. As an extension of the Landgrace Group, Granoland carries a legacy of excellence in performance. Our core mission is to provide not just aesthetically pleasing tiles, but ones that are built on a robust foundation of quality and durability.

Introducing elegant designs and luxurious tile styles to elevate your refined, nature-inspired interiors. Add a touch of iconic luster to any space you inhabit.

20mm Tile Thickness: Durability Meets Versatility Experience unparalleled strength and functionality with our 20 mm porcelain slabs, the go-to solution for high-traffic commercial areas and exterior settings. These slabs are 100% frost-resistant, making them ideal for sub-zero environments. From driveways and walkways to pool surrounds and landscaping, the tiles offer enduring beauty, resistant to stains, mold, and moss.

Beyond durability, our 20 mm porcelain tiles offer remarkable adaptability. Suitable for virtually any outdoor surface, these tiles offer various installation methods to meet your specific needs. With adhesive-free techniques, you can easily disassemble, maintain, and reposition the slabs. Subsequent sections detail various laying options for different surfaces, including grass, sand, gravel, screed, and raised pedestal systems.