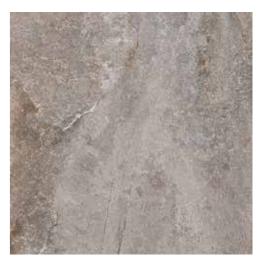

### COSMOS IVORY

| ТҮРЕ      | SHADE | TILE EDGES | DES |
|-----------|-------|------------|-----|
| GLAZED    | V3    | RECTIFIED  | RAN |
| PORCELAIN |       |            |     |
| TILES     |       |            |     |

### LIMESTONE CREMA

| TYPE      | SHADE | TILE EDGES | DE |
|-----------|-------|------------|----|
| GLAZED    | V3    | RECTIFIED  | RA |
| PORCELAIN |       |            |    |
| TILES     |       |            |    |

#### LIMESTONE GREY

| ТҮРЕ      | SHADE | TILE EDGES | DES |
|-----------|-------|------------|-----|
| GLAZED    | V3    | RECTIFIED  | RAI |
| PORCELAIN |       |            |     |
| TILES     |       |            |     |