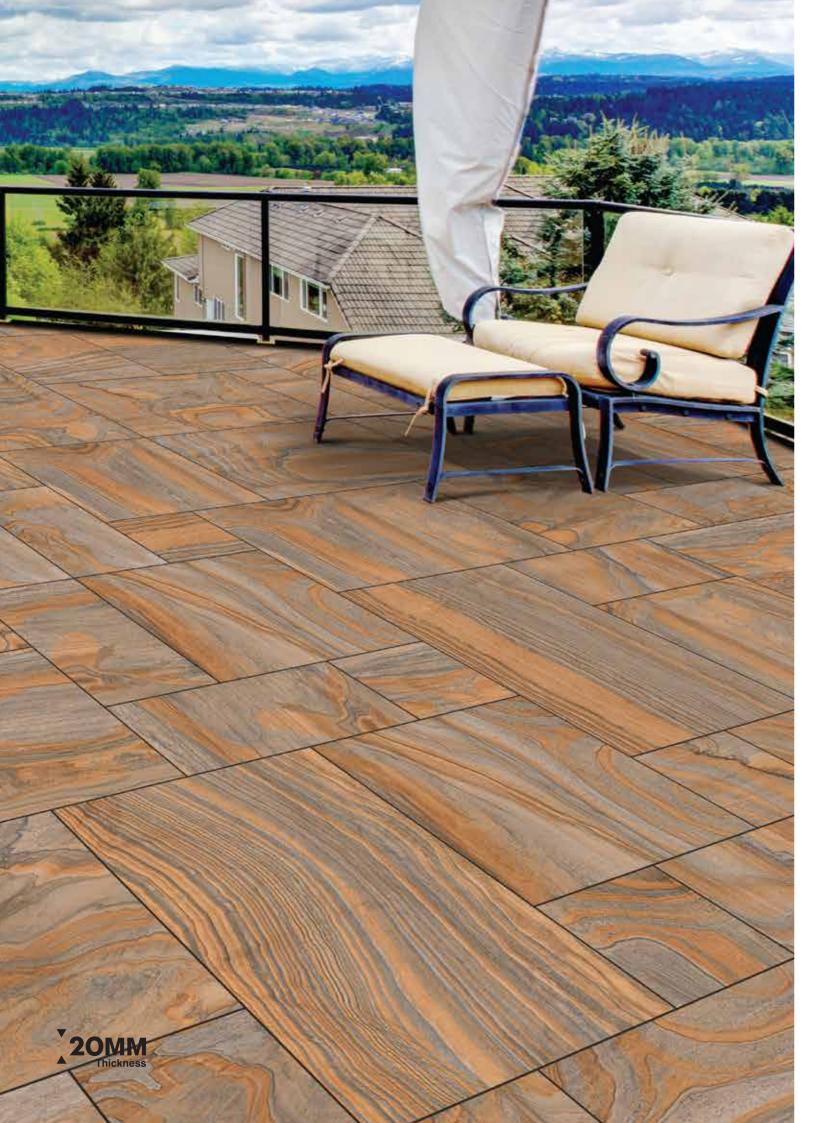

# **MODERN SPARK FOR EVERY SPACES**

Enchant your surroundings with intricate carving effects and embrace a sleek, urban aesthetic. Offering cutting-edge installation options & transformative design possibilities, Magnifique redefines the boundaries of ceramic artistry.

# **MAGNIFIQUE MATT AVAILABLE SIZES**

OUTDOOR PORCELAIN PAVERS 20MM THICKNESS | R11 SURFACE

are emerging as essential elements in modern decor. Recognizing this trend, Granoland has been established to offer a sophisticated, organic, and accessible approach to ceramic growth. As an extension of the Landgrace Group, Granoland carries a legacy of excellence in performance. Our core mission is to provide not just aesthetically pleasing tiles, but ones that are built on a robust foundation of quality and durability.

Introducing elegant designs and luxurious tile styles to elevate your refined, nature-inspired interiors. Add a touch of iconic luster to any space you inhabit.

20mm Tile Thickness: Durability Meets Versatility Experience unparalleled strength and functionality with our 20 mm porcelain slabs, the go-to solution for high-traffic commercial areas and exterior settings. These slabs are 100% frost-resistant, making them ideal for sub-zero environments. From driveways and walkways to pool surrounds and landscaping, the tiles offer enduring beauty, resistant to stains, mold, and moss.

Beyond durability, our 20 mm porcelain tiles offer remarkable adaptability. Suitable for virtually any outdoor surface, these tiles offer various installation methods to meet your specific needs. With adhesive-free techniques, you can easily disassemble, maintain, and reposition the slabs. Subsequent sections detail various laying options for different surfaces, including grass, sand, gravel, screed, and raised pedestal systems.