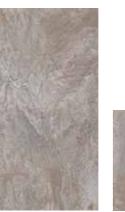

## FOSSIL GREY

| ТҮРЕ      | SHADE | TILE EDGES | C |
|-----------|-------|------------|---|
| GLAZED    | V3    | RECTIFIED  | F |
| PORCELAIN |       |            |   |
| TILES     |       |            |   |

### FOSSIL BLACK

| ТҮРЕ      | SHADE | TILE EDGES | DES |
|-----------|-------|------------|-----|
| GLAZED    | V3    | RECTIFIED  | RAI |
| PORCELAIN |       |            |     |
| TILES     |       |            |     |

### FOSSIL CREMA

| ТҮРЕ      | SHADE | TILE EDGES | DE  |
|-----------|-------|------------|-----|
| GLAZED    | V3    | RECTIFIED  | RAI |
| PORCELAIN |       |            |     |
| TILES     |       |            |     |