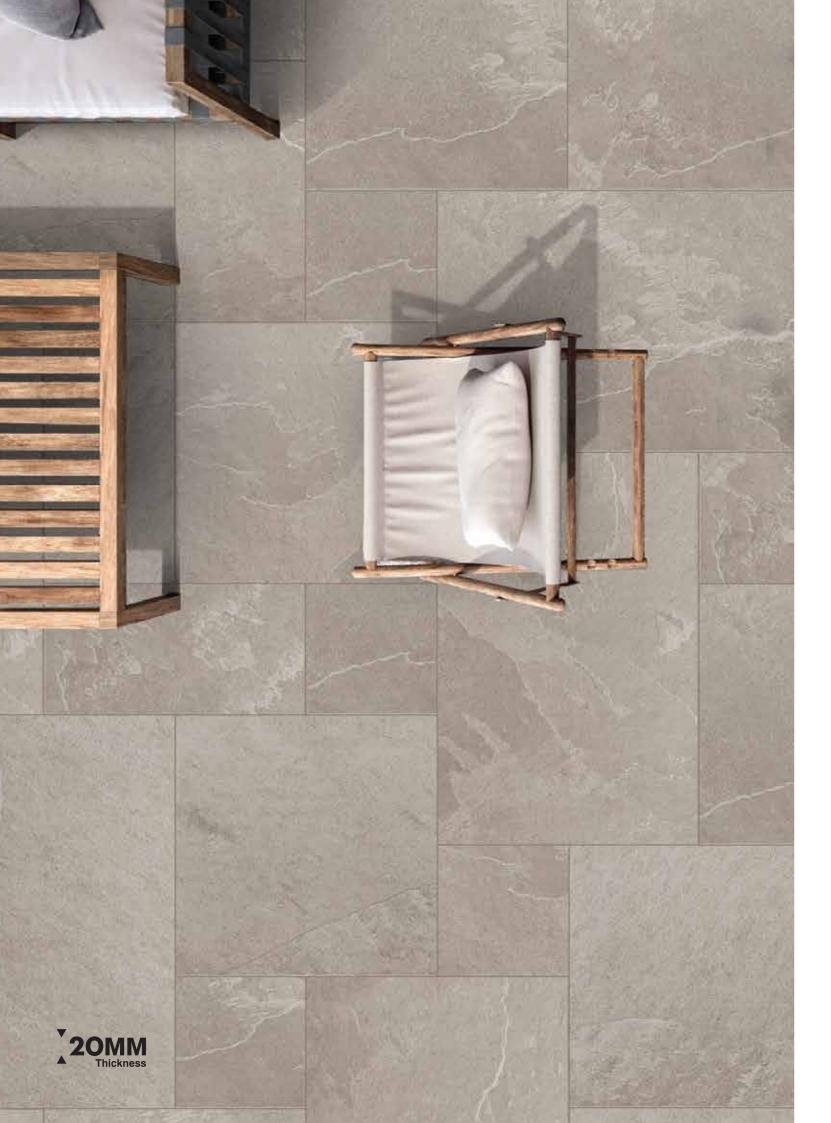

# **MAGNIFIQUE MATT AVAILABLE SIZES**

OUTDOOR PORCELAIN PAVERS 20MM THICKNESS | R11 SURFACE

are emerging as essential elements in modern decor. Recognizing this trend, Granoland has been established to offer a sophisticated, organic, and accessible approach to ceramic growth. As an extension of the Landgrace Group, Granoland carries a legacy of excellence in performance. Our core mission is to provide not just aesthetically pleasing tiles, but ones that are built on a robust foundation of quality and durability.

Introducing elegant designs and luxurious tile styles to elevate your refined, nature-inspired interiors. Add a touch of iconic luster to any space you inhabit.

20mm Tile Thickness: Durability Meets Versatility Experience unparalleled strength and functionality with our 20 mm porcelain slabs, the go-to solution for high-traffic commercial areas and exterior settings. These slabs are 100% frost-resistant, making them ideal for sub-zero environments. From driveways and walkways to pool surrounds and landscaping, the tiles offer enduring beauty, resistant to stains, mold, and moss.

Beyond durability, our 20 mm porcelain tiles offer remarkable adaptability. Suitable for virtually any outdoor surface, these tiles offer various installation methods to meet your specific needs. With adhesive-free techniques, you can easily disassemble, maintain, and reposition the slabs. Subsequent sections detail various laying options for different surfaces, including grass, sand, gravel, screed, and raised pedestal systems.