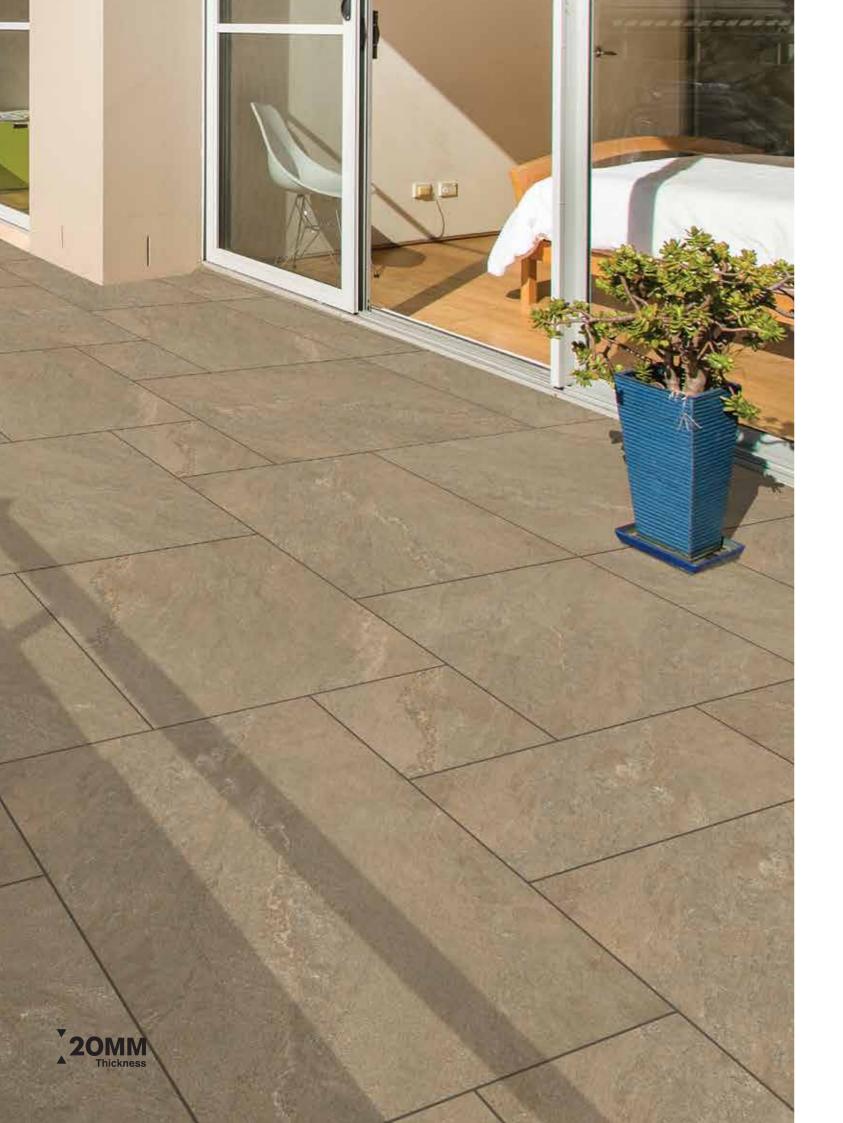

Introducing elegant designs and luxurious tile styles to elevate your refined, nature-inspired interiors. Add a touch of iconic luster to any space you inhabit.

20mm Tile Thickness: Durability Meets Versatility Experience unparalleled strength and functionality with our 20 mm porcelain slabs, the go-to solution for high-traffic commercial areas and exterior settings. These slabs are 100% frost-resistant, making them ideal for sub-zero environments. From driveways and walkways to pool surrounds and landscaping, the tiles offer enduring beauty, resistant to stains, mold, and moss.

Beyond durability, our 20 mm porcelain tiles offer remarkable adaptability. Suitable for virtually any outdoor surface, these tiles offer various installation methods to meet your specific needs. With adhesive-free techniques, you can easily disassemble, maintain, and reposition the slabs. Subsequent sections detail various laying options for different surfaces, including grass, sand, gravel, screed, and raised pedestal systems.