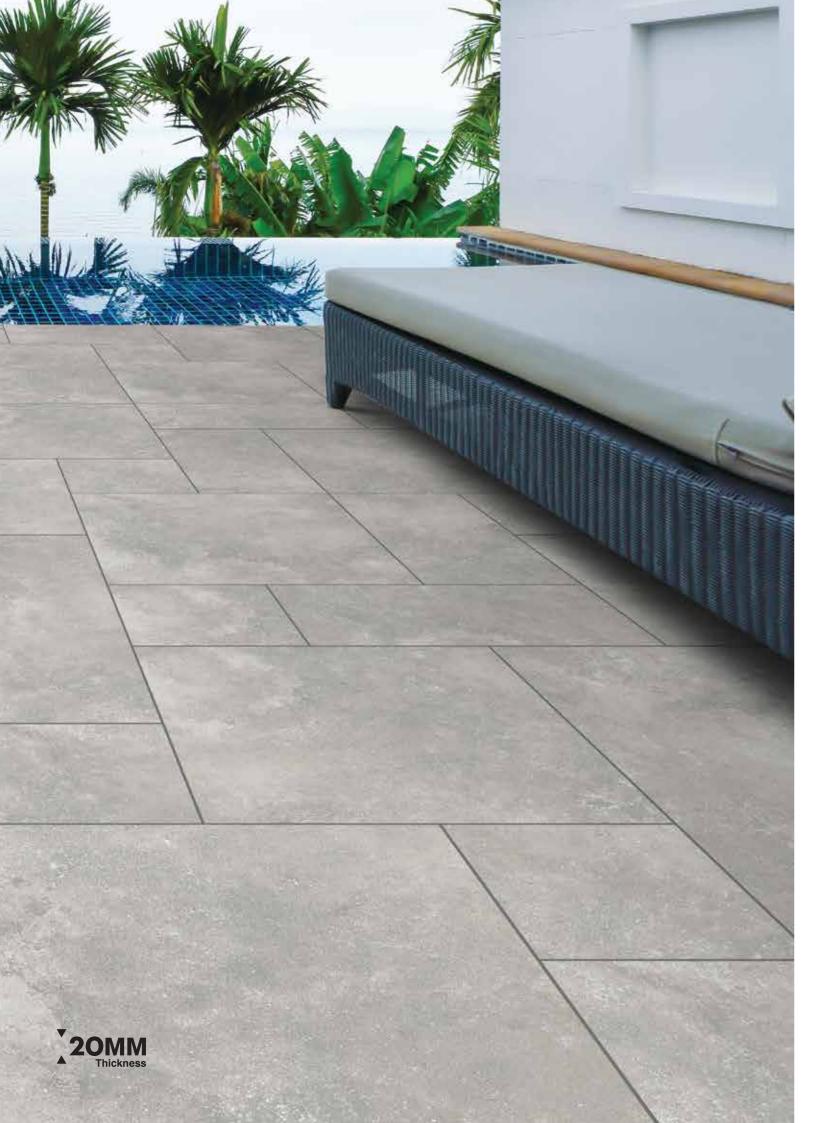

Introducing elegant designs and luxurious tile styles to elevate your refined, nature-inspired interiors. Add a touch of iconic luster to any space you inhabit.

20mm Tile Thickness: Durability Meets Versatility Experience unparalleled strength and functionality with our 20 mm porcelain slabs, the go-to solution for high-traffic commercial areas and exterior settings. These slabs are 100% frost-resistant, making them ideal for sub-zero environments. From driveways and walkways to pool surrounds and landscaping, the tiles offer enduring beauty, resistant to stains, mold, and moss.

Beyond durability, our 20 mm porcelain tiles offer remarkable adaptability. Suitable for virtually any outdoor surface, these tiles offer various installation methods to meet your specific needs. With adhesive-free techniques, you can easily disassemble, maintain, and reposition the slabs. Subsequent sections detail various laying options for different surfaces, including grass, sand, gravel, screed, and raised pedestal systems.