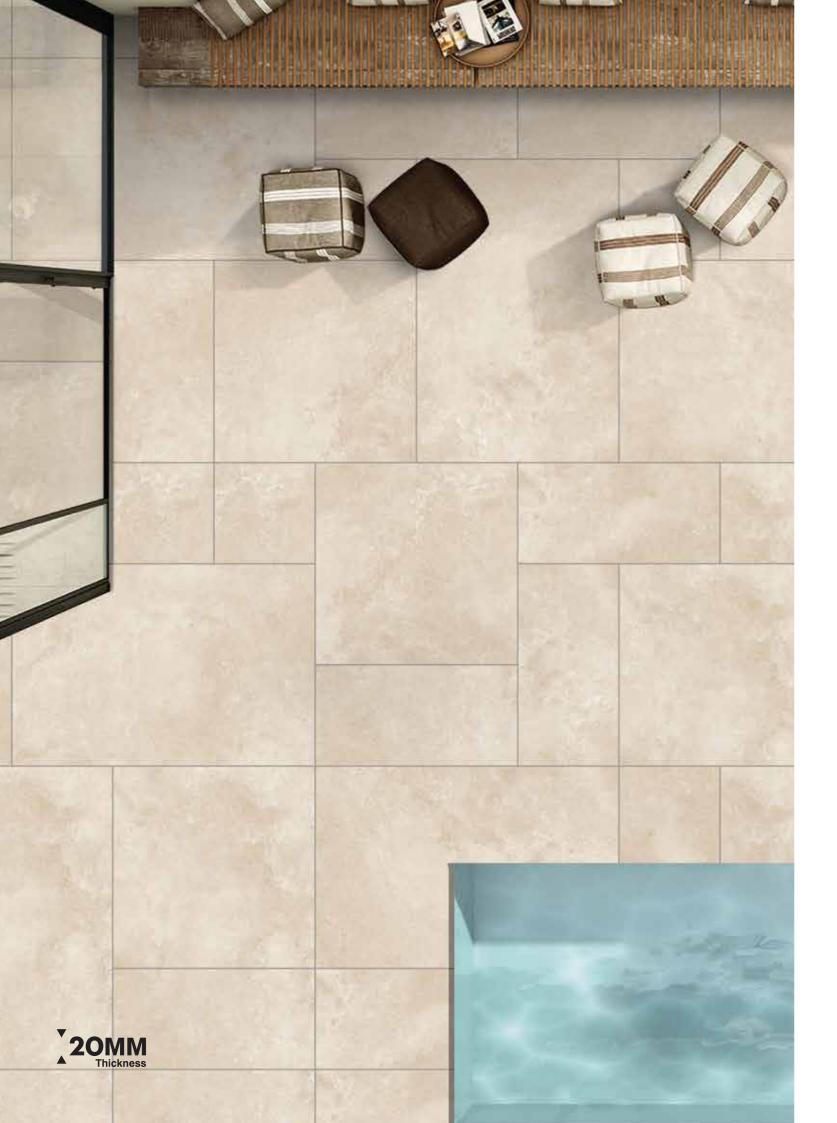

# **MAGNIFIQUE MATT AVAILABLE SIZES**

OUTDOOR PORCELAIN PAVERS 20MM THICKNESS | R11 SURFACE

are emerging as essential elements in modern decor. Recognizing this trend, Granoland has been established to offer a sophisticated, organic, and accessible approach to ceramic growth. As an extension of the Landgrace Group, Granoland carries a legacy of excellence in performance. Our core mission is to provide not just aesthetically pleasing tiles, but ones that are built on a robust foundation of quality and durability.

Introducing elegant designs and luxurious tile styles to elevate your refined, nature-inspired interiors. Add a touch of iconic luster to any space you inhabit.

20mm Tile Thickness: Durability Meets Versatility Experience unparalleled strength and functionality with our 20 mm porcelain slabs, the go-to solution for high-traffic commercial areas and exterior settings. These slabs are 100% frost-resistant, making them ideal for sub-zero environments. From driveways and walkways to pool surrounds and landscaping, the tiles offer enduring beauty, resistant to stains, mold, and moss.

Beyond durability, our 20 mm porcelain tiles offer remarkable adaptability. Suitable for virtually any outdoor surface, these tiles offer various installation methods to meet your specific needs. With adhesive-free techniques, you can easily disassemble, maintain, and reposition the slabs. Subsequent sections detail various laying options for different surfaces, including grass, sand, gravel, screed, and raised pedestal systems.