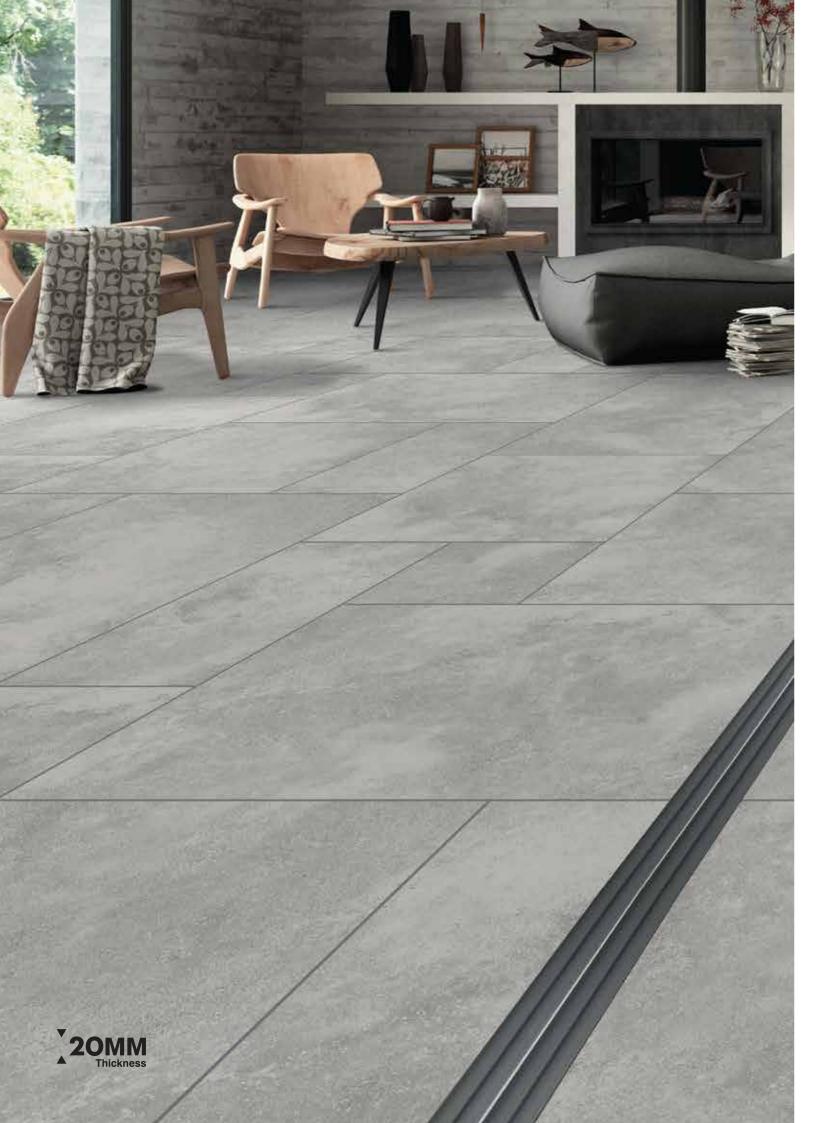

# **MAGNIFIQUE MATT AVAILABLE SIZES**

OUTDOOR PORCELAIN PAVERS 20MM THICKNESS | R11 SURFACE

are emerging as essential elements in modern decor. Recognizing this trend, Granoland has been established to offer a sophisticated, organic, and accessible approach to ceramic growth. As an extension of the Landgrace Group, Granoland carries a legacy of excellence in performance. Our core mission is to provide not just aesthetically pleasing tiles, but ones that are built on a robust foundation of quality and durability.

Introducing elegant designs and luxurious tile styles to elevate your refined, nature-inspired interiors. Add a touch of iconic luster to any space you inhabit.

20mm Tile Thickness: Durability Meets Versatility Experience unparalleled strength and functionality with our 20 mm porcelain slabs, the go-to solution for high-traffic commercial areas and exterior settings. These slabs are 100% frost-resistant, making them ideal for sub-zero environments. From driveways and walkways to pool surrounds and landscaping, the tiles offer enduring beauty, resistant to stains, mold, and moss.

Beyond durability, our 20 mm porcelain tiles offer remarkable adaptability. Suitable for virtually any outdoor surface, these tiles offer various installation methods to meet your specific needs. With adhesive-free techniques, you can easily disassemble, maintain, and reposition the slabs. Subsequent sections detail various laying options for different surfaces, including grass, sand, gravel, screed, and raised pedestal systems.