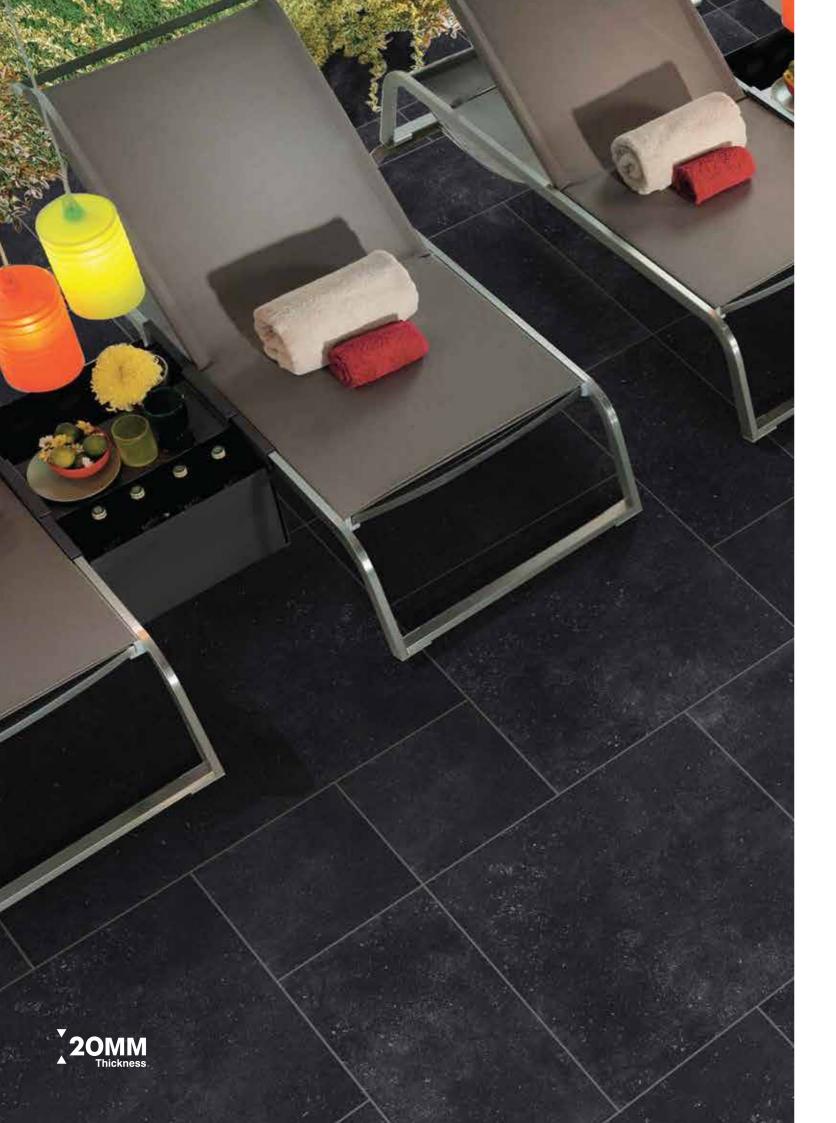

Introducing elegant designs and luxurious tile styles to elevate your refined, nature-inspired interiors. Add a touch of iconic luster to any space you inhabit.

20mm Tile Thickness: Durability Meets Versatility Experience unparalleled strength and functionality with our 20 mm porcelain slabs, the go-to solution for high-traffic commercial areas and exterior settings. These slabs are 100% frost-resistant, making them ideal for sub-zero environments. From driveways and walkways to pool surrounds and landscaping, the tiles offer enduring beauty, resistant to stains, mold, and moss.

Beyond durability, our 20 mm porcelain tiles offer remarkable adaptability. Suitable for virtually any outdoor surface, these tiles offer various installation methods to meet your specific needs. With adhesive-free techniques, you can easily disassemble, maintain, and reposition the slabs. Subsequent sections detail various laying options for different surfaces, including grass, sand, gravel, screed, and raised pedestal systems.