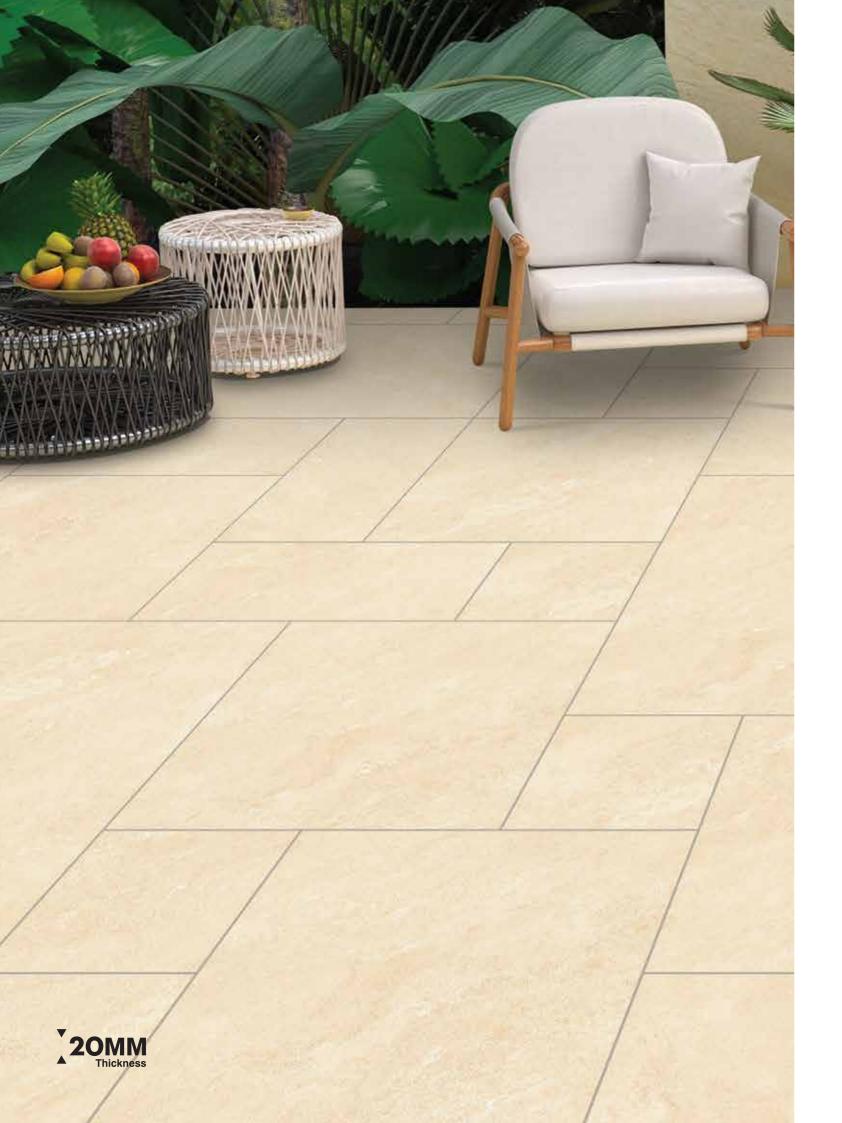

# **MAGNIFIQUE MATT AVAILABLE SIZES**

OUTDOOR PORCELAIN PAVERS 20MM THICKNESS | R11 SURFACE

are emerging as essential elements in modern decor. Recognizing this trend, Granoland has been established to offer a sophisticated, organic, and accessible approach to ceramic growth. As an extension of the Landgrace Group, Granoland carries a legacy of excellence in performance. Our core mission is to provide not just aesthetically pleasing tiles, but ones that are built on a robust foundation of quality and durability.

Introducing elegant designs and luxurious tile styles to elevate your refined, nature-inspired interiors. Add a touch of iconic luster to any space you inhabit.

20mm Tile Thickness: Durability Meets Versatility Experience unparalleled strength and functionality with our 20 mm porcelain slabs, the go-to solution for high-traffic commercial areas and exterior settings. These slabs are 100% frost-resistant, making them ideal for sub-zero environments. From driveways and walkways to pool surrounds and landscaping, the tiles offer enduring beauty, resistant to stains, mold, and moss.

Beyond durability, our 20 mm porcelain tiles offer remarkable adaptability. Suitable for virtually any outdoor surface, these tiles offer various installation methods to meet your specific needs. With adhesive-free techniques, you can easily disassemble, maintain, and reposition the slabs. Subsequent sections detail various laying options for different surfaces, including grass, sand, gravel, screed, and raised pedestal systems.