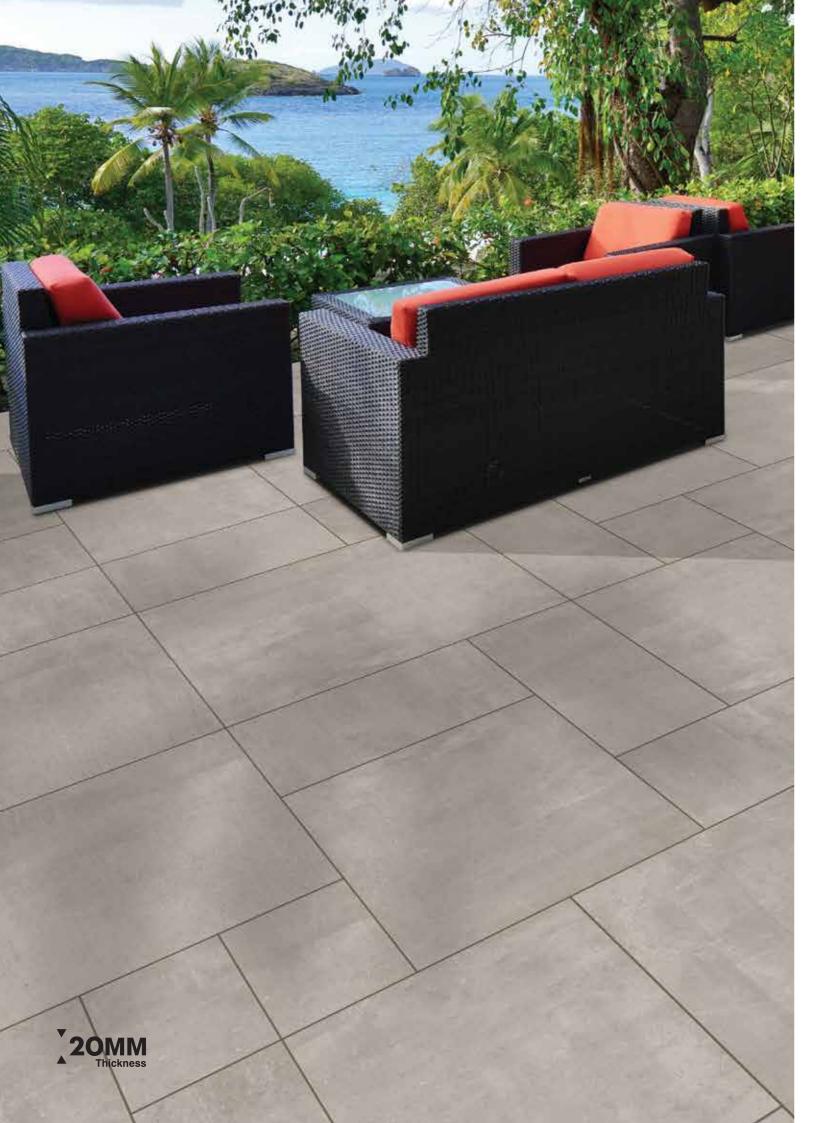

# **MAGNIFIQUE MATT AVAILABLE SIZES**

OUTDOOR PORCELAIN PAVERS 20MM THICKNESS | R11 SURFACE

are emerging as essential elements in modern decor. Recognizing this trend, Granoland has been established to offer a sophisticated, organic, and accessible approach to ceramic growth. As an extension of the Landgrace Group, Granoland carries a legacy of excellence in performance. Our core mission is to provide not just aesthetically pleasing tiles, but ones that are built on a robust foundation of quality and durability.

Introducing elegant designs and luxurious tile styles to elevate your refined, nature-inspired interiors. Add a touch of iconic luster to any space you inhabit.

20mm Tile Thickness: Durability Meets Versatility Experience unparalleled strength and functionality with our 20 mm porcelain slabs, the go-to solution for high-traffic commercial areas and exterior settings. These slabs are 100% frost-resistant, making them ideal for sub-zero environments. From driveways and walkways to pool surrounds and landscaping, the tiles offer enduring beauty, resistant to stains, mold, and moss.

Beyond durability, our 20 mm porcelain tiles offer remarkable adaptability. Suitable for virtually any outdoor surface, these tiles offer various installation methods to meet your specific needs. With adhesive-free techniques, you can easily disassemble, maintain, and reposition the slabs. Subsequent sections detail various laying options for different surfaces, including grass, sand, gravel, screed, and raised pedestal systems.