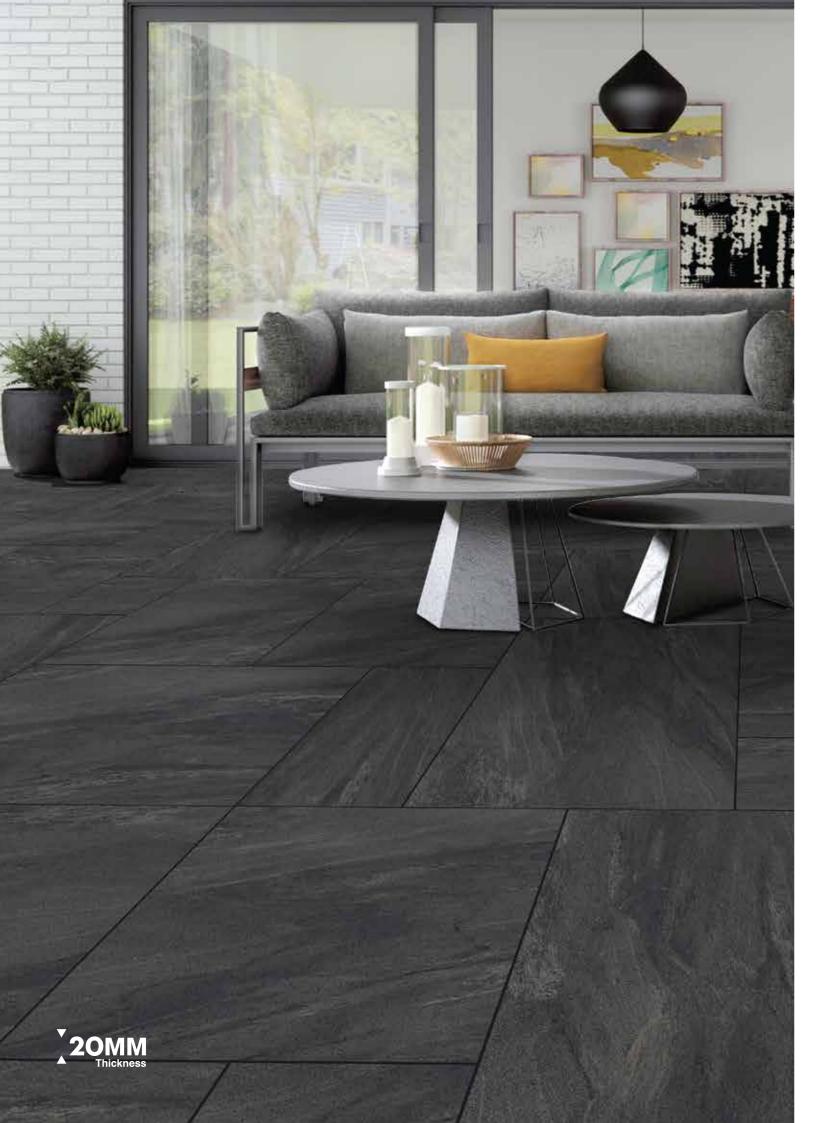

# **MODERN SPARK FOR EVERY SPACES**

Enchant your surroundings with intricate carving effects and embrace a sleek, urban aesthetic. Offering cutting-edge installation options & transformative design possibilities, Magnifique redefines the boundaries of ceramic artistry.

# **MAGNIFIQUE MATT AVAILABLE SIZES**

OUTDOOR PORCELAIN PAVERS 20MM THICKNESS | R11 SURFACE

are emerging as essential elements in modern decor. Recognizing this trend, Granoland has been established to offer a sophisticated, organic, and accessible approach to ceramic growth. As an extension of the Landgrace Group, Granoland carries a legacy of excellence in performance. Our core mission is to provide not just aesthetically pleasing tiles, but ones that are built on a robust foundation of quality and durability.

Introducing elegant designs and luxurious tile styles to elevate your refined, nature-inspired interiors. Add a touch of iconic luster to any space you inhabit.

20mm Tile Thickness: Durability Meets Versatility Experience unparalleled strength and functionality with our 20 mm porcelain slabs, the go-to solution for high-traffic commercial areas and exterior settings. These slabs are 100% frost-resistant, making them ideal for sub-zero environments. From driveways and walkways to pool surrounds and landscaping, the tiles offer enduring beauty, resistant to stains, mold, and moss.

Beyond durability, our 20 mm porcelain tiles offer remarkable adaptability. Suitable for virtually any outdoor surface, these tiles offer various installation methods to meet your specific needs. With adhesive-free techniques, you can easily disassemble, maintain, and reposition the slabs. Subsequent sections detail various laying options for different surfaces, including grass, sand, gravel, screed, and raised pedestal systems.