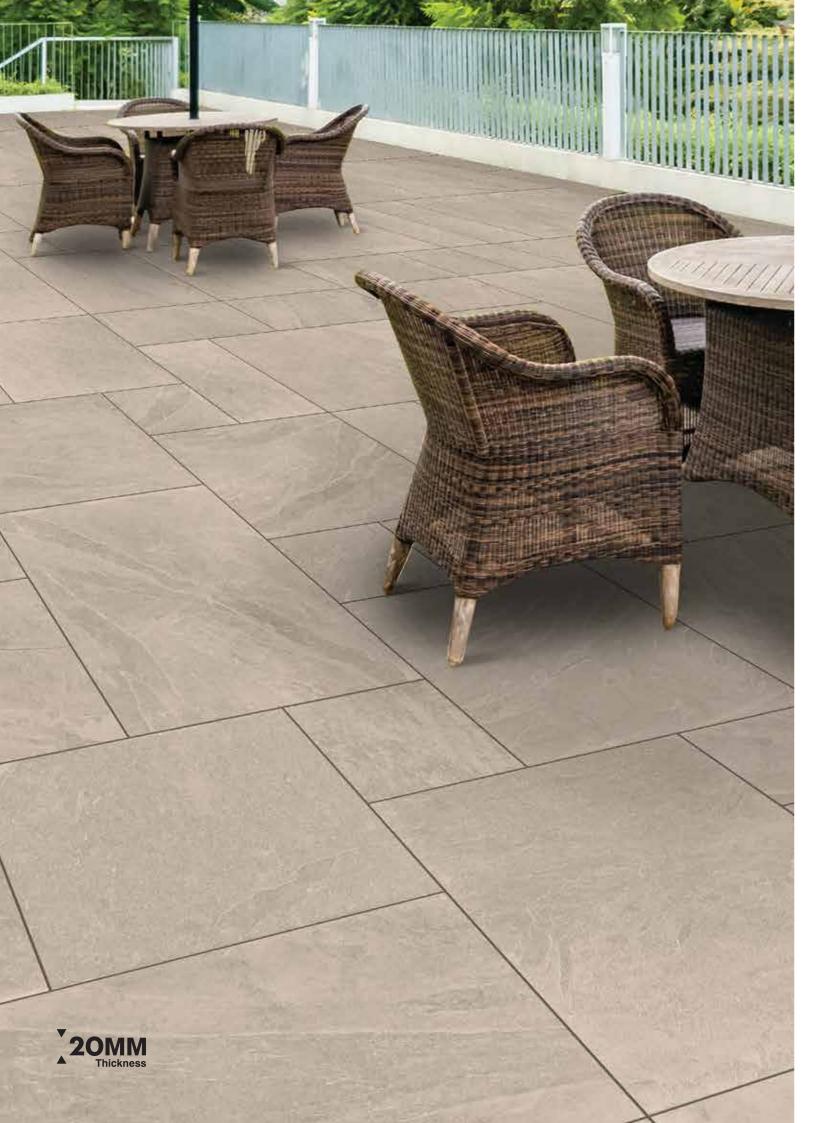

# **MAGNIFIQUE MATT AVAILABLE SIZES**

OUTDOOR PORCELAIN PAVERS 20MM THICKNESS | R11 SURFACE

are emerging as essential elements in modern decor. Recognizing this trend, Granoland has been established to offer a sophisticated, organic, and accessible approach to ceramic growth. As an extension of the Landgrace Group, Granoland carries a legacy of excellence in performance. Our core mission is to provide not just aesthetically pleasing tiles, but ones that are built on a robust foundation of quality and durability.

Introducing elegant designs and luxurious tile styles to elevate your refined, nature-inspired interiors. Add a touch of iconic luster to any space you inhabit.

20mm Tile Thickness: Durability Meets Versatility Experience unparalleled strength and functionality with our 20 mm porcelain slabs, the go-to solution for high-traffic commercial areas and exterior settings. These slabs are 100% frost-resistant, making them ideal for sub-zero environments. From driveways and walkways to pool surrounds and landscaping, the tiles offer enduring beauty, resistant to stains, mold, and moss.

Beyond durability, our 20 mm porcelain tiles offer remarkable adaptability. Suitable for virtually any outdoor surface, these tiles offer various installation methods to meet your specific needs. With adhesive-free techniques, you can easily disassemble, maintain, and reposition the slabs. Subsequent sections detail various laying options for different surfaces, including grass, sand, gravel, screed, and raised pedestal systems.