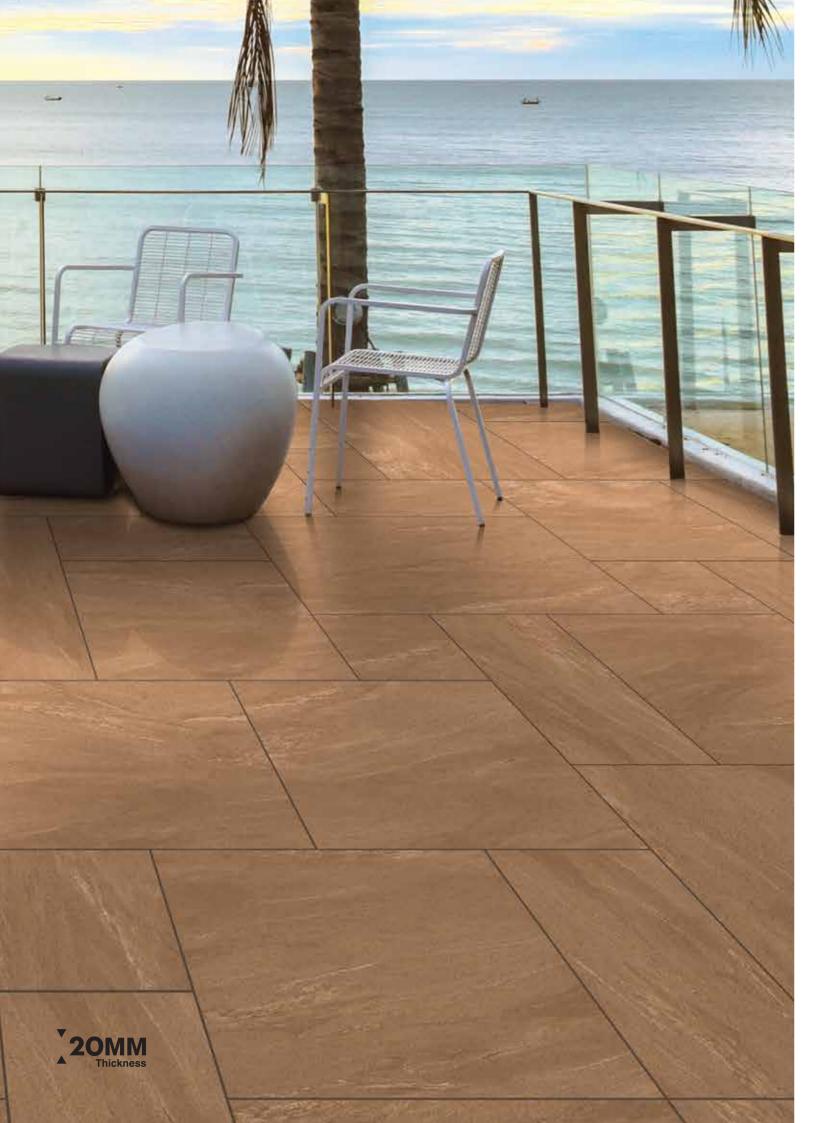

Introducing elegant designs and luxurious tile styles to elevate your refined, nature-inspired interiors. Add a touch of iconic luster to any space you inhabit.

20mm Tile Thickness: Durability Meets Versatility Experience unparalleled strength and functionality with our 20 mm porcelain slabs, the go-to solution for high-traffic commercial areas and exterior settings. These slabs are 100% frost-resistant, making them ideal for sub-zero environments. From driveways and walkways to pool surrounds and landscaping, the tiles offer enduring beauty, resistant to stains, mold, and moss.

Beyond durability, our 20 mm porcelain tiles offer remarkable adaptability. Suitable for virtually any outdoor surface, these tiles offer various installation methods to meet your specific needs. With adhesive-free techniques, you can easily disassemble, maintain, and reposition the slabs. Subsequent sections detail various laying options for different surfaces, including grass, sand, gravel, screed, and raised pedestal systems.