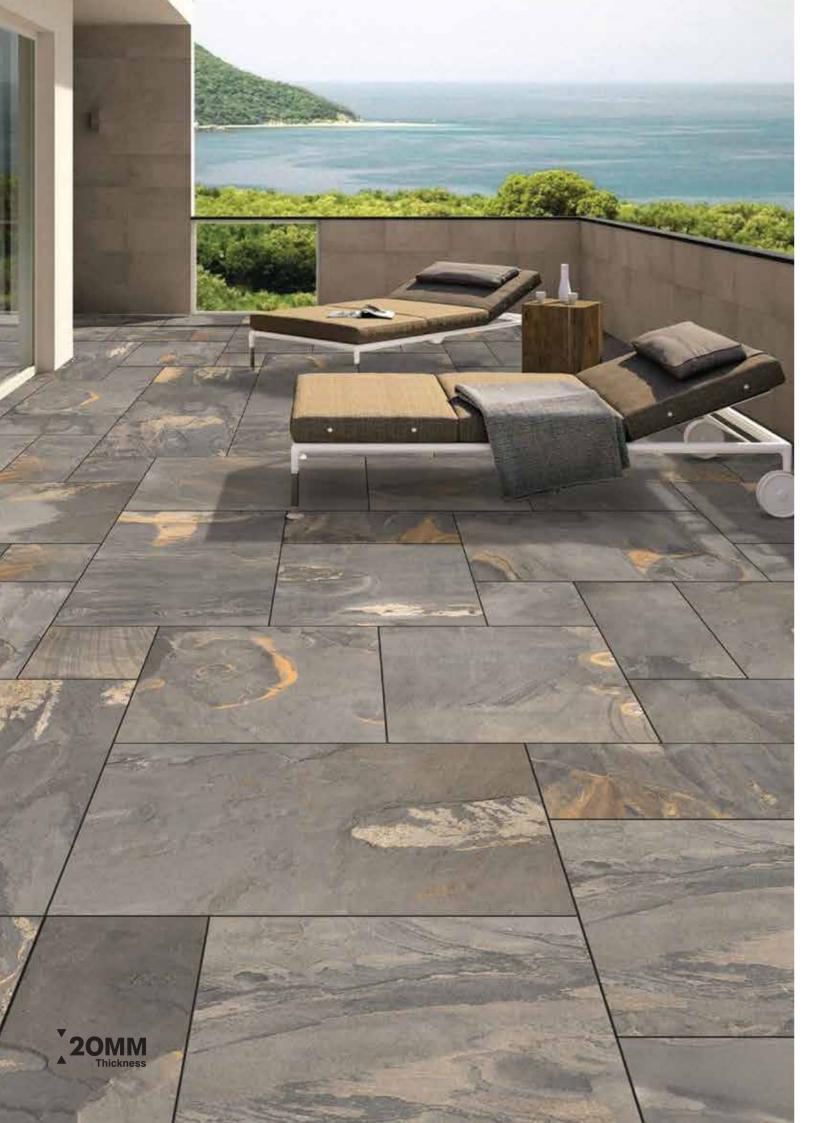

# **MAGNIFIQUE MATT AVAILABLE SIZES**

OUTDOOR PORCELAIN PAVERS 20MM THICKNESS | R11 SURFACE

are emerging as essential elements in modern decor. Recognizing this trend, Granoland has been established to offer a sophisticated, organic, and accessible approach to ceramic growth. As an extension of the Landgrace Group, Granoland carries a legacy of excellence in performance. Our core mission is to provide not just aesthetically pleasing tiles, but ones that are built on a robust foundation of quality and durability.

Introducing elegant designs and luxurious tile styles to elevate your refined, nature-inspired interiors. Add a touch of iconic luster to any space you inhabit.

20mm Tile Thickness: Durability Meets Versatility Experience unparalleled strength and functionality with our 20 mm porcelain slabs, the go-to solution for high-traffic commercial areas and exterior settings. These slabs are 100% frost-resistant, making them ideal for sub-zero environments. From driveways and walkways to pool surrounds and landscaping, the tiles offer enduring beauty, resistant to stains, mold, and moss.

Beyond durability, our 20 mm porcelain tiles offer remarkable adaptability. Suitable for virtually any outdoor surface, these tiles offer various installation methods to meet your specific needs. With adhesive-free techniques, you can easily disassemble, maintain, and reposition the slabs. Subsequent sections detail various laying options for different surfaces, including grass, sand, gravel, screed, and raised pedestal systems.