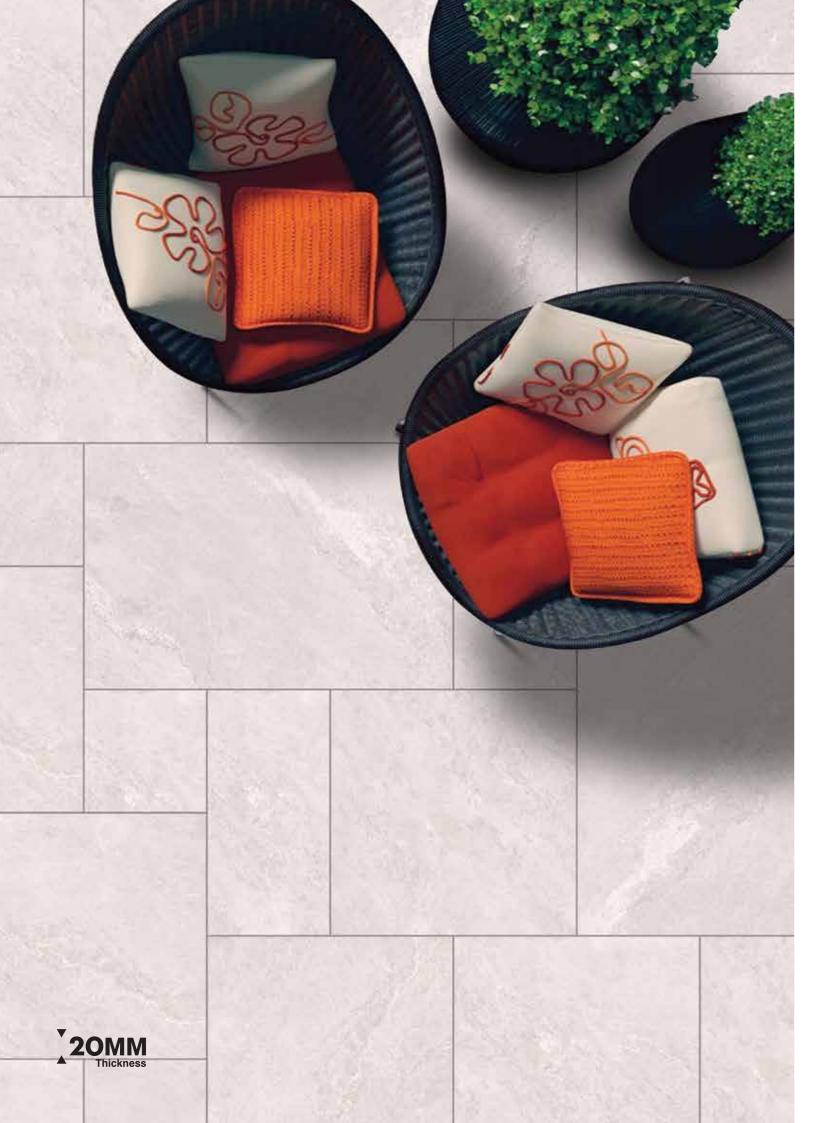

# **MAGNIFIQUE MATT AVAILABLE SIZES**

OUTDOOR PORCELAIN PAVERS 20MM THICKNESS | R11 SURFACE

are emerging as essential elements in modern decor. Recognizing this trend, Granoland has been established to offer a sophisticated, organic, and accessible approach to ceramic growth. As an extension of the Landgrace Group, Granoland carries a legacy of excellence in performance. Our core mission is to provide not just aesthetically pleasing tiles, but ones that are built on a robust foundation of quality and durability.

Introducing elegant designs and luxurious tile styles to elevate your refined, nature-inspired interiors. Add a touch of iconic luster to any space you inhabit.

20mm Tile Thickness: Durability Meets Versatility Experience unparalleled strength and functionality with our 20 mm porcelain slabs, the go-to solution for high-traffic commercial areas and exterior settings. These slabs are 100% frost-resistant, making them ideal for sub-zero environments. From driveways and walkways to pool surrounds and landscaping, the tiles offer enduring beauty, resistant to stains, mold, and moss.

Beyond durability, our 20 mm porcelain tiles offer remarkable adaptability. Suitable for virtually any outdoor surface, these tiles offer various installation methods to meet your specific needs. With adhesive-free techniques, you can easily disassemble, maintain, and reposition the slabs. Subsequent sections detail various laying options for different surfaces, including grass, sand, gravel, screed, and raised pedestal systems.