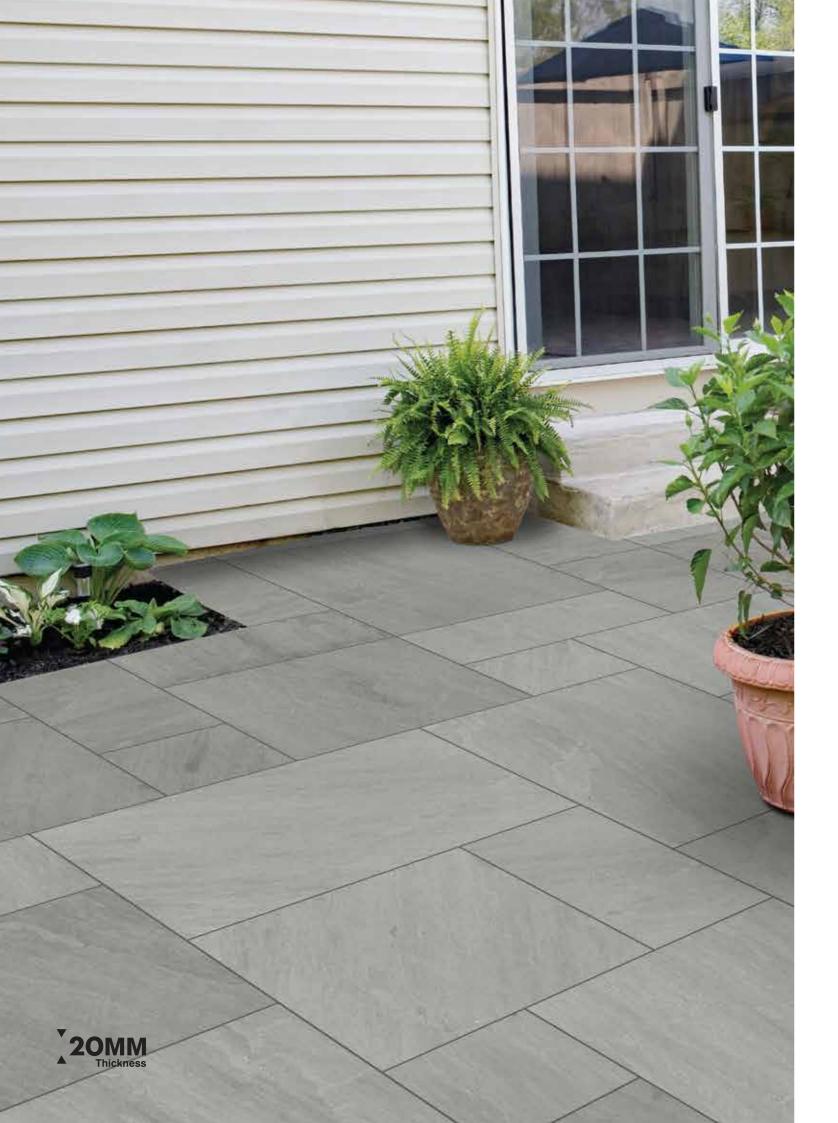

# **MAGNIFIQUE MATT AVAILABLE SIZES**

OUTDOOR PORCELAIN PAVERS 20MM THICKNESS | R11 SURFACE

are emerging as essential elements in modern decor. Recognizing this trend, Granoland has been established to offer a sophisticated, organic, and accessible approach to ceramic growth. As an extension of the Landgrace Group, Granoland carries a legacy of excellence in performance. Our core mission is to provide not just aesthetically pleasing tiles, but ones that are built on a robust foundation of quality and durability.

Introducing elegant designs and luxurious tile styles to elevate your refined, nature-inspired interiors. Add a touch of iconic luster to any space you inhabit.

20mm Tile Thickness: Durability Meets Versatility Experience unparalleled strength and functionality with our 20 mm porcelain slabs, the go-to solution for high-traffic commercial areas and exterior settings. These slabs are 100% frost-resistant, making them ideal for sub-zero environments. From driveways and walkways to pool surrounds and landscaping, the tiles offer enduring beauty, resistant to stains, mold, and moss.

Beyond durability, our 20 mm porcelain tiles offer remarkable adaptability. Suitable for virtually any outdoor surface, these tiles offer various installation methods to meet your specific needs. With adhesive-free techniques, you can easily disassemble, maintain, and reposition the slabs. Subsequent sections detail various laying options for different surfaces, including grass, sand, gravel, screed, and raised pedestal systems.