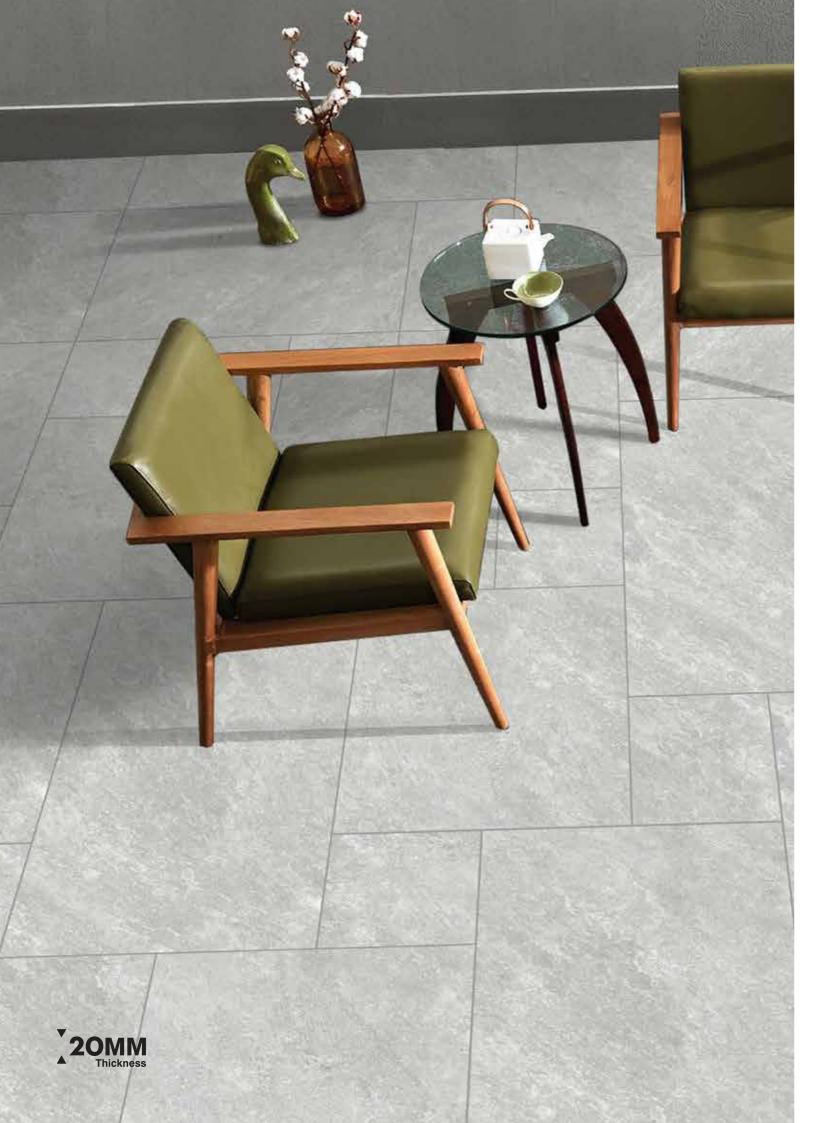

Introducing elegant designs and luxurious tile styles to elevate your refined, nature-inspired interiors. Add a touch of iconic luster to any space you inhabit.

20mm Tile Thickness: Durability Meets Versatility Experience unparalleled strength and functionality with our 20 mm porcelain slabs, the go-to solution for high-traffic commercial areas and exterior settings. These slabs are 100% frost-resistant, making them ideal for sub-zero environments. From driveways and walkways to pool surrounds and landscaping, the tiles offer enduring beauty, resistant to stains, mold, and moss.

Beyond durability, our 20 mm porcelain tiles offer remarkable adaptability. Suitable for virtually any outdoor surface, these tiles offer various installation methods to meet your specific needs. With adhesive-free techniques, you can easily disassemble, maintain, and reposition the slabs. Subsequent sections detail various laying options for different surfaces, including grass, sand, gravel, screed, and raised pedestal systems.