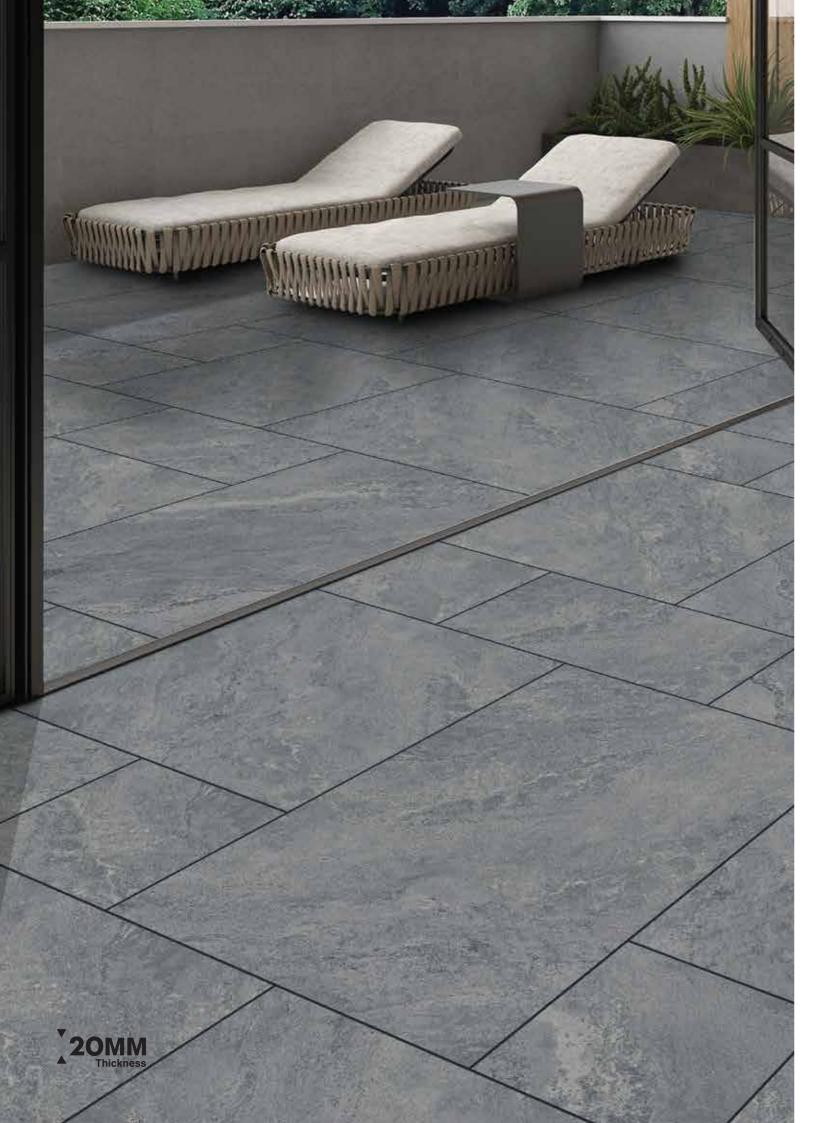

# **MAGNIFIQUE MATT AVAILABLE SIZES**

OUTDOOR PORCELAIN PAVERS 20MM THICKNESS | R11 SURFACE

are emerging as essential elements in modern decor. Recognizing this trend, Granoland has been established to offer a sophisticated, organic, and accessible approach to ceramic growth. As an extension of the Landgrace Group, Granoland carries a legacy of excellence in performance. Our core mission is to provide not just aesthetically pleasing tiles, but ones that are built on a robust foundation of quality and durability.

Introducing elegant designs and luxurious tile styles to elevate your refined, nature-inspired interiors. Add a touch of iconic luster to any space you inhabit.

20mm Tile Thickness: Durability Meets Versatility Experience unparalleled strength and functionality with our 20 mm porcelain slabs, the go-to solution for high-traffic commercial areas and exterior settings. These slabs are 100% frost-resistant, making them ideal for sub-zero environments. From driveways and walkways to pool surrounds and landscaping, the tiles offer enduring beauty, resistant to stains, mold, and moss.

Beyond durability, our 20 mm porcelain tiles offer remarkable adaptability. Suitable for virtually any outdoor surface, these tiles offer various installation methods to meet your specific needs. With adhesive-free techniques, you can easily disassemble, maintain, and reposition the slabs. Subsequent sections detail various laying options for different surfaces, including grass, sand, gravel, screed, and raised pedestal systems.