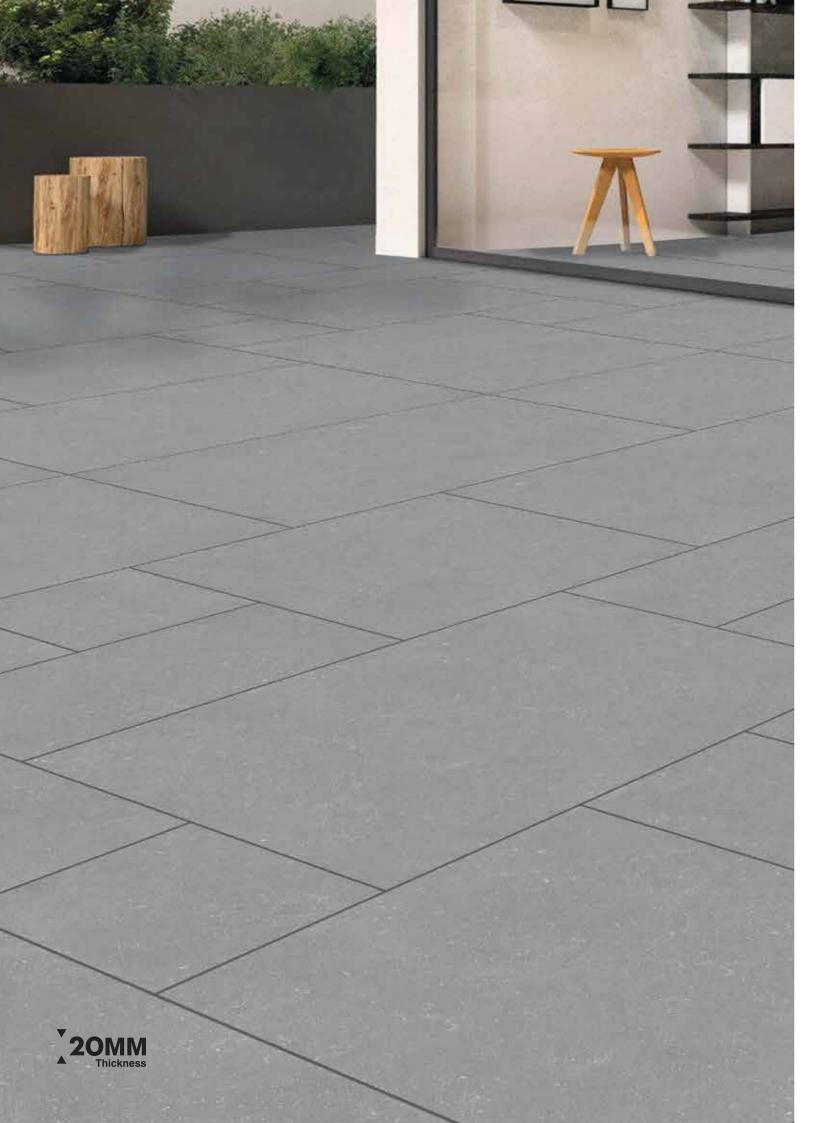

# **MAGNIFIQUE MATT AVAILABLE SIZES**

OUTDOOR PORCELAIN PAVERS 20MM THICKNESS | R11 SURFACE

are emerging as essential elements in modern decor. Recognizing this trend, Granoland has been established to offer a sophisticated, organic, and accessible approach to ceramic growth. As an extension of the Landgrace Group, Granoland carries a legacy of excellence in performance. Our core mission is to provide not just aesthetically pleasing tiles, but ones that are built on a robust foundation of quality and durability.

Introducing elegant designs and luxurious tile styles to elevate your refined, nature-inspired interiors. Add a touch of iconic luster to any space you inhabit.

20mm Tile Thickness: Durability Meets Versatility Experience unparalleled strength and functionality with our 20 mm porcelain slabs, the go-to solution for high-traffic commercial areas and exterior settings. These slabs are 100% frost-resistant, making them ideal for sub-zero environments. From driveways and walkways to pool surrounds and landscaping, the tiles offer enduring beauty, resistant to stains, mold, and moss.

Beyond durability, our 20 mm porcelain tiles offer remarkable adaptability. Suitable for virtually any outdoor surface, these tiles offer various installation methods to meet your specific needs. With adhesive-free techniques, you can easily disassemble, maintain, and reposition the slabs. Subsequent sections detail various laying options for different surfaces, including grass, sand, gravel, screed, and raised pedestal systems.