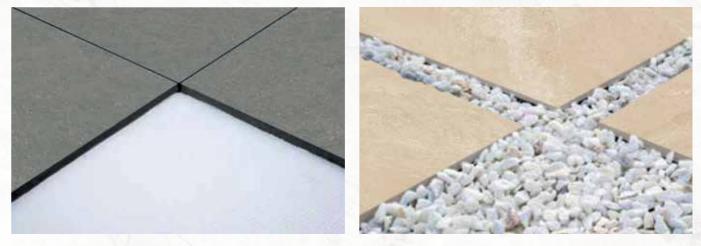

## **TYPES OF INSTALLATION**

TRADITIONAL INSTALLATION Ideal for surfaces that need to withstand vehicular traffic, traditional installation offers tried-and-true durability.

**GRASS-BASED DRY INSTALLATION** Lay the tiles directly onto grass to effortlessly create paths Utilizing self-leveling, adjustable, or fixed supports, this and walkways that seamlessly integrate with the natural

environment.

#### **GRAVEL-BASED DRY INSTALLATION**

This option allows for optimal rainwater drainage, making it an excellent choice for outdoor areas prone to water accumulation.