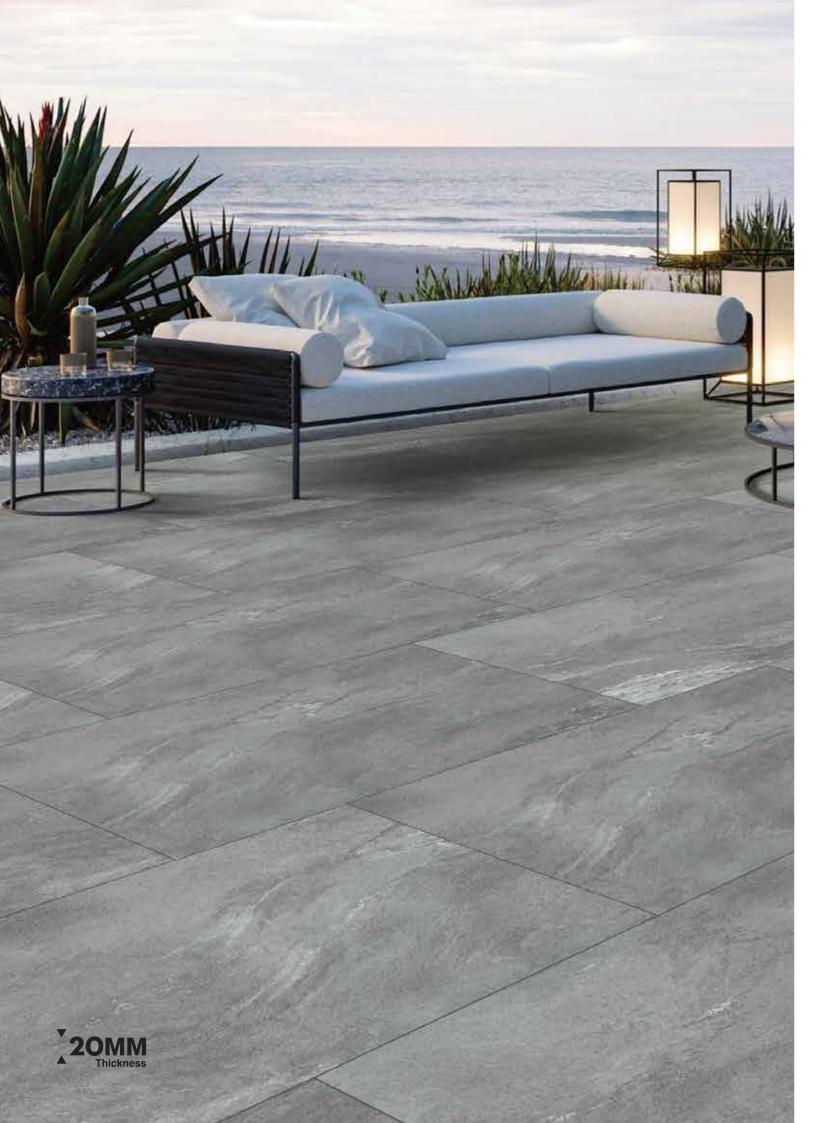

Introducing elegant designs and luxurious tile styles to elevate your refined, nature-inspired interiors. Add a touch of iconic luster to any space you inhabit.

20mm Tile Thickness: Durability Meets Versatility Experience unparalleled strength and functionality with our 20 mm porcelain slabs, the go-to solution for high-traffic commercial areas and exterior settings. These slabs are 100% frost-resistant, making them ideal for sub-zero environments. From driveways and walkways to pool surrounds and landscaping, the tiles offer enduring beauty, resistant to stains, mold, and moss.

Beyond durability, our 20 mm porcelain tiles offer remarkable adaptability. Suitable for virtually any outdoor surface, these tiles offer various installation methods to meet your specific needs. With adhesive-free techniques, you can easily disassemble, maintain, and reposition the slabs. Subsequent sections detail various laying options for different surfaces, including grass, sand, gravel, screed, and raised pedestal systems.