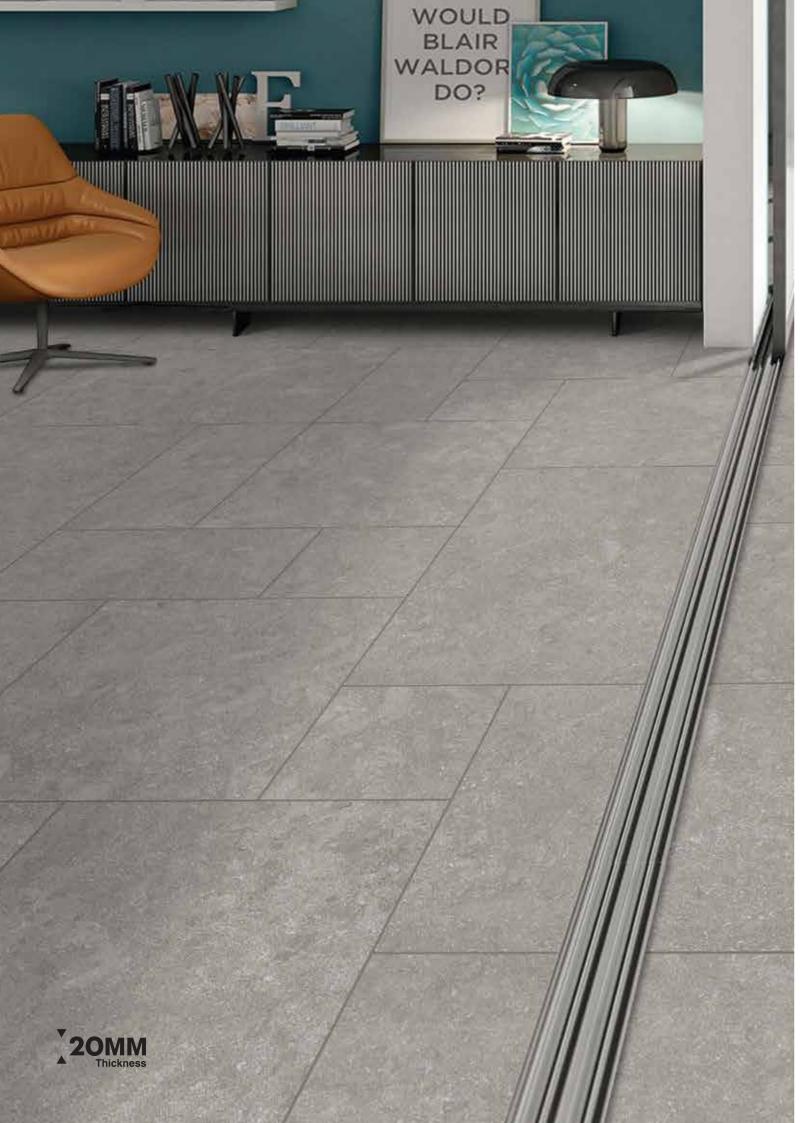

# **MAGNIFIQUE MATT AVAILABLE SIZES**

OUTDOOR PORCELAIN PAVERS 20MM THICKNESS | R11 SURFACE

are emerging as essential elements in modern decor. Recognizing this trend, Granoland has been established to offer a sophisticated, organic, and accessible approach to ceramic growth. As an extension of the Landgrace Group, Granoland carries a legacy of excellence in performance. Our core mission is to provide not just aesthetically pleasing tiles, but ones that are built on a robust foundation of quality and durability.

Introducing elegant designs and luxurious tile styles to elevate your refined, nature-inspired interiors. Add a touch of iconic luster to any space you inhabit.

20mm Tile Thickness: Durability Meets Versatility Experience unparalleled strength and functionality with our 20 mm porcelain slabs, the go-to solution for high-traffic commercial areas and exterior settings. These slabs are 100% frost-resistant, making them ideal for sub-zero environments. From driveways and walkways to pool surrounds and landscaping, the tiles offer enduring beauty, resistant to stains, mold, and moss.

Beyond durability, our 20 mm porcelain tiles offer remarkable adaptability. Suitable for virtually any outdoor surface, these tiles offer various installation methods to meet your specific needs. With adhesive-free techniques, you can easily disassemble, maintain, and reposition the slabs. Subsequent sections detail various laying options for different surfaces, including grass, sand, gravel, screed, and raised pedestal systems.