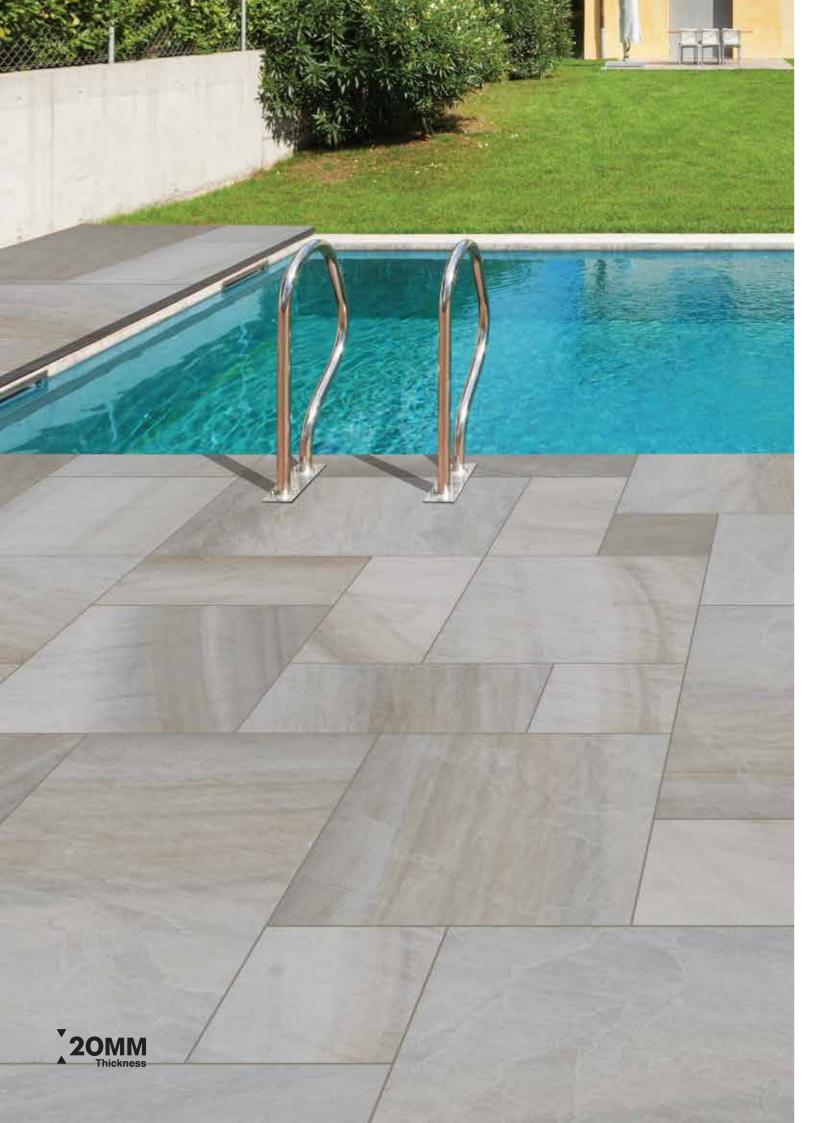

Introducing elegant designs and luxurious tile styles to elevate your refined, nature-inspired interiors. Add a touch of iconic luster to any space you inhabit.

20mm Tile Thickness: Durability Meets Versatility Experience unparalleled strength and functionality with our 20 mm porcelain slabs, the go-to solution for high-traffic commercial areas and exterior settings. These slabs are 100% frost-resistant, making them ideal for sub-zero environments. From driveways and walkways to pool surrounds and landscaping, the tiles offer enduring beauty, resistant to stains, mold, and moss.

Pool surrounding areas Envolventes de piscina Contours de piscines Bereiche in der umgebung von schwimmbecken Bordi di piscine

Industrial areas Zonas industrials Zones industrielles Industriegebiete Zone industriali