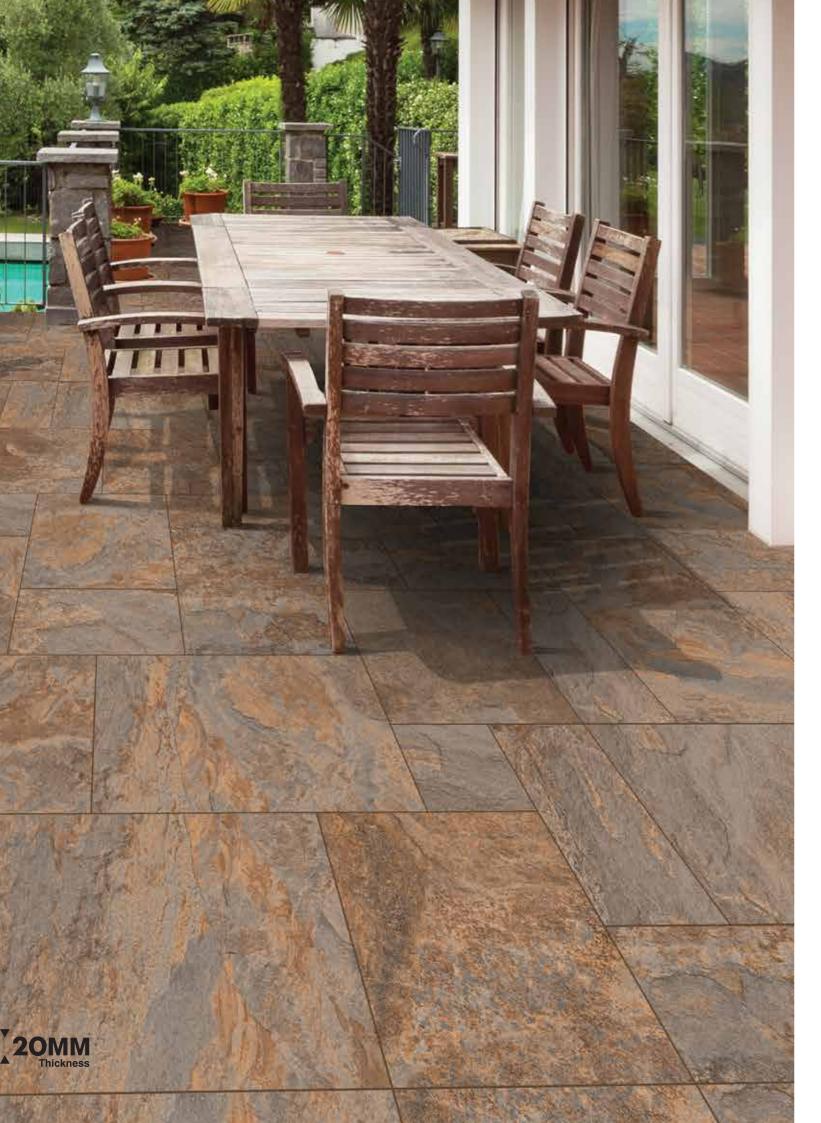

# **MAGNIFIQUE MATT AVAILABLE SIZES**

OUTDOOR PORCELAIN PAVERS 20MM THICKNESS | R11 SURFACE

are emerging as essential elements in modern decor. Recognizing this trend, Granoland has been established to offer a sophisticated, organic, and accessible approach to ceramic growth. As an extension of the Landgrace Group, Granoland carries a legacy of excellence in performance. Our core mission is to provide not just aesthetically pleasing tiles, but ones that are built on a robust foundation of quality and durability.

Introducing elegant designs and luxurious tile styles to elevate your refined, nature-inspired interiors. Add a touch of iconic luster to any space you inhabit.

20mm Tile Thickness: Durability Meets Versatility Experience unparalleled strength and functionality with our 20 mm porcelain slabs, the go-to solution for high-traffic commercial areas and exterior settings. These slabs are 100% frost-resistant, making them ideal for sub-zero environments. From driveways and walkways to pool surrounds and landscaping, the tiles offer enduring beauty, resistant to stains, mold, and moss.

Beyond durability, our 20 mm porcelain tiles offer remarkable adaptability. Suitable for virtually any outdoor surface, these tiles offer various installation methods to meet your specific needs. With adhesive-free techniques, you can easily disassemble, maintain, and reposition the slabs. Subsequent sections detail various laying options for different surfaces, including grass, sand, gravel, screed, and raised pedestal systems.