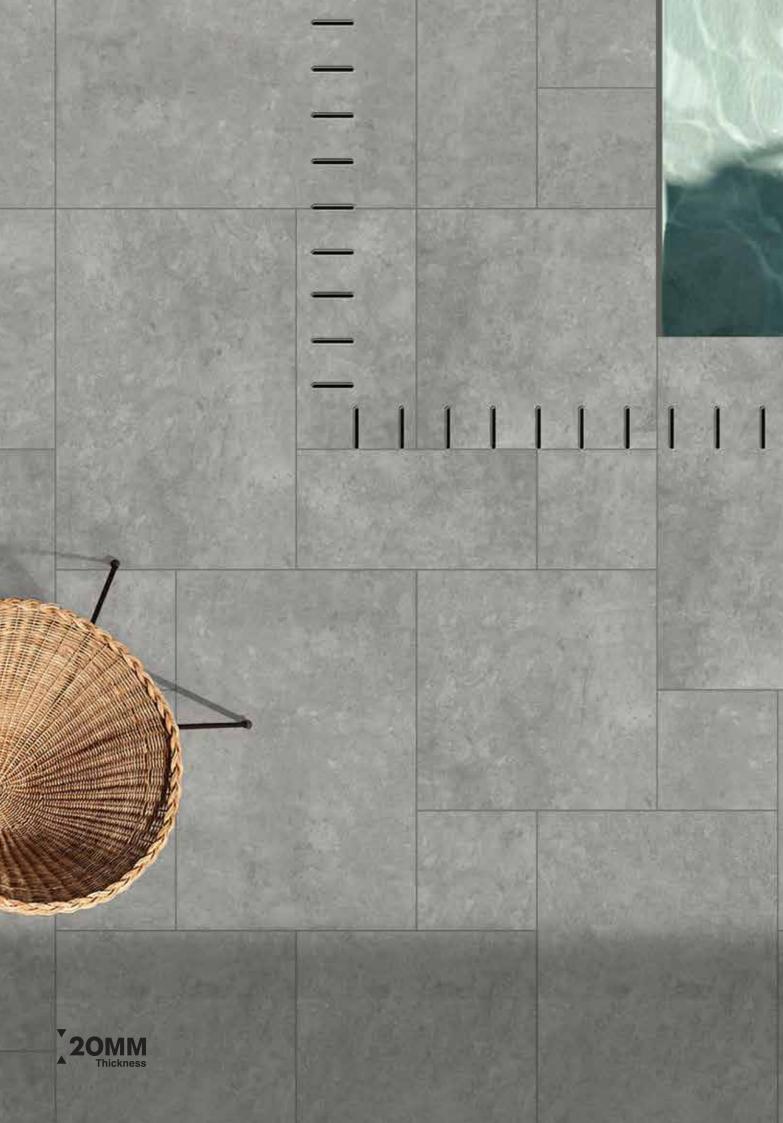

# **MAGNIFIQUE MATT AVAILABLE SIZES**

OUTDOOR PORCELAIN PAVERS 20MM THICKNESS | R11 SURFACE

are emerging as essential elements in modern decor. Recognizing this trend, Granoland has been established to offer a sophisticated, organic, and accessible approach to ceramic growth. As an extension of the Landgrace Group, Granoland carries a legacy of excellence in performance. Our core mission is to provide not just aesthetically pleasing tiles, but ones that are built on a robust foundation of quality and durability.

Introducing elegant designs and luxurious tile styles to elevate your refined, nature-inspired interiors. Add a touch of iconic luster to any space you inhabit.

20mm Tile Thickness: Durability Meets Versatility Experience unparalleled strength and functionality with our 20 mm porcelain slabs, the go-to solution for high-traffic commercial areas and exterior settings. These slabs are 100% frost-resistant, making them ideal for sub-zero environments. From driveways and walkways to pool surrounds and landscaping, the tiles offer enduring beauty, resistant to stains, mold, and moss.

Beyond durability, our 20 mm porcelain tiles offer remarkable adaptability. Suitable for virtually any outdoor surface, these tiles offer various installation methods to meet your specific needs. With adhesive-free techniques, you can easily disassemble, maintain, and reposition the slabs. Subsequent sections detail various laying options for different surfaces, including grass, sand, gravel, screed, and raised pedestal systems.