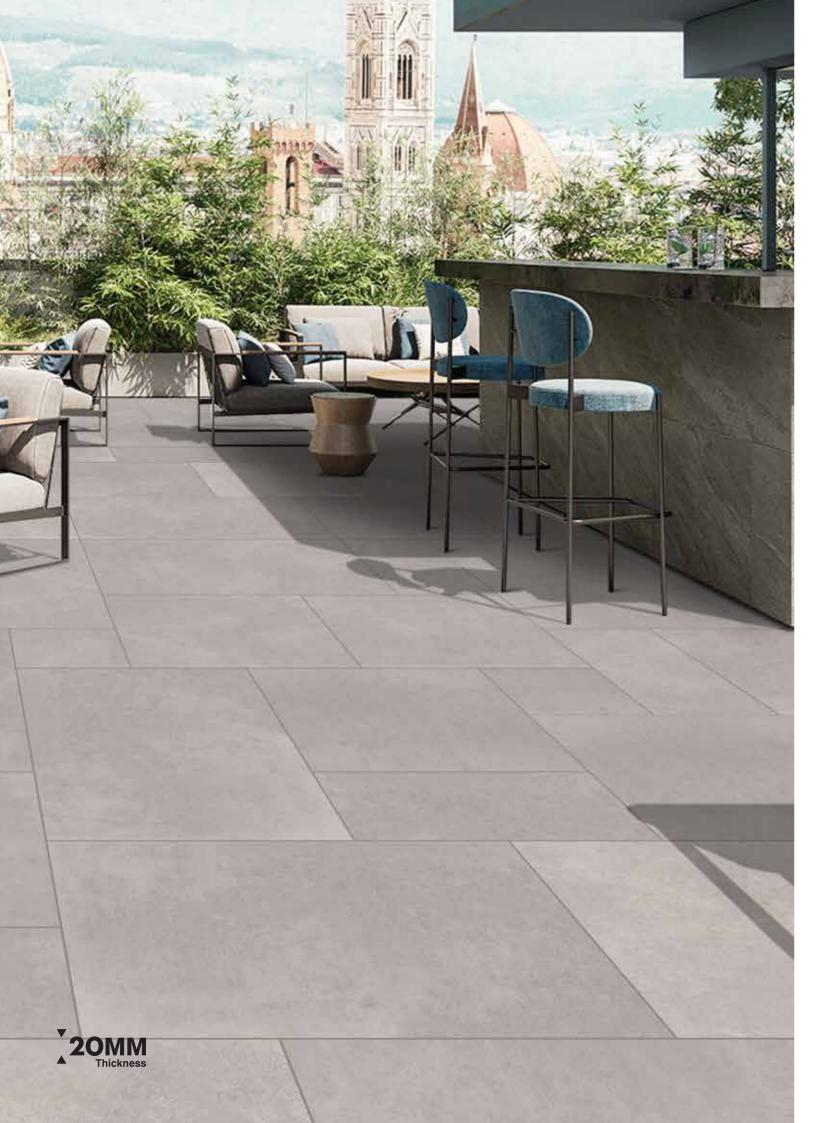

# **MODERN SPARK FOR EVERY SPACES**

Enchant your surroundings with intricate carving effects and embrace a sleek, urban aesthetic. Offering cutting-edge installation options & transformative design possibilities, Magnifique redefines the boundaries of ceramic artistry.

# **MAGNIFIQUE MATT AVAILABLE SIZES**

OUTDOOR PORCELAIN PAVERS 20MM THICKNESS | R11 SURFACE

are emerging as essential elements in modern decor. Recognizing this trend, Granoland has been established to offer a sophisticated, organic, and accessible approach to ceramic growth. As an extension of the Landgrace Group, Granoland carries a legacy of excellence in performance. Our core mission is to provide not just aesthetically pleasing tiles, but ones that are built on a robust foundation of quality and durability.

Introducing elegant designs and luxurious tile styles to elevate your refined, nature-inspired interiors. Add a touch of iconic luster to any space you inhabit.

20mm Tile Thickness: Durability Meets Versatility Experience unparalleled strength and functionality with our 20 mm porcelain slabs, the go-to solution for high-traffic commercial areas and exterior settings. These slabs are 100% frost-resistant, making them ideal for sub-zero environments. From driveways and walkways to pool surrounds and landscaping, the tiles offer enduring beauty, resistant to stains, mold, and moss.

Beyond durability, our 20 mm porcelain tiles offer remarkable adaptability. Suitable for virtually any outdoor surface, these tiles offer various installation methods to meet your specific needs. With adhesive-free techniques, you can easily disassemble, maintain, and reposition the slabs. Subsequent sections detail various laying options for different surfaces, including grass, sand, gravel, screed, and raised pedestal systems.