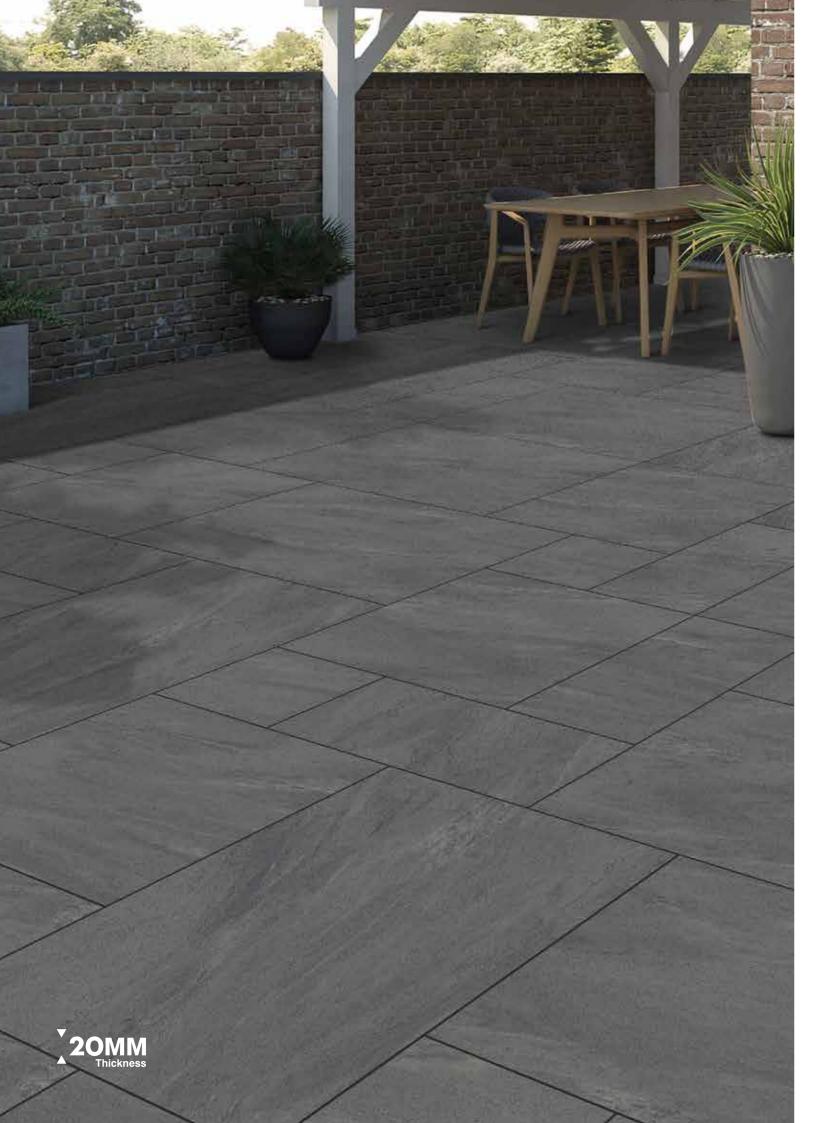

# **MAGNIFIQUE MATT AVAILABLE SIZES**

OUTDOOR PORCELAIN PAVERS 20MM THICKNESS | R11 SURFACE

are emerging as essential elements in modern decor. Recognizing this trend, Granoland has been established to offer a sophisticated, organic, and accessible approach to ceramic growth. As an extension of the Landgrace Group, Granoland carries a legacy of excellence in performance. Our core mission is to provide not just aesthetically pleasing tiles, but ones that are built on a robust foundation of quality and durability.

Introducing elegant designs and luxurious tile styles to elevate your refined, nature-inspired interiors. Add a touch of iconic luster to any space you inhabit.

20mm Tile Thickness: Durability Meets Versatility Experience unparalleled strength and functionality with our 20 mm porcelain slabs, the go-to solution for high-traffic commercial areas and exterior settings. These slabs are 100% frost-resistant, making them ideal for sub-zero environments. From driveways and walkways to pool surrounds and landscaping, the tiles offer enduring beauty, resistant to stains, mold, and moss.

Beyond durability, our 20 mm porcelain tiles offer remarkable adaptability. Suitable for virtually any outdoor surface, these tiles offer various installation methods to meet your specific needs. With adhesive-free techniques, you can easily disassemble, maintain, and reposition the slabs. Subsequent sections detail various laying options for different surfaces, including grass, sand, gravel, screed, and raised pedestal systems.