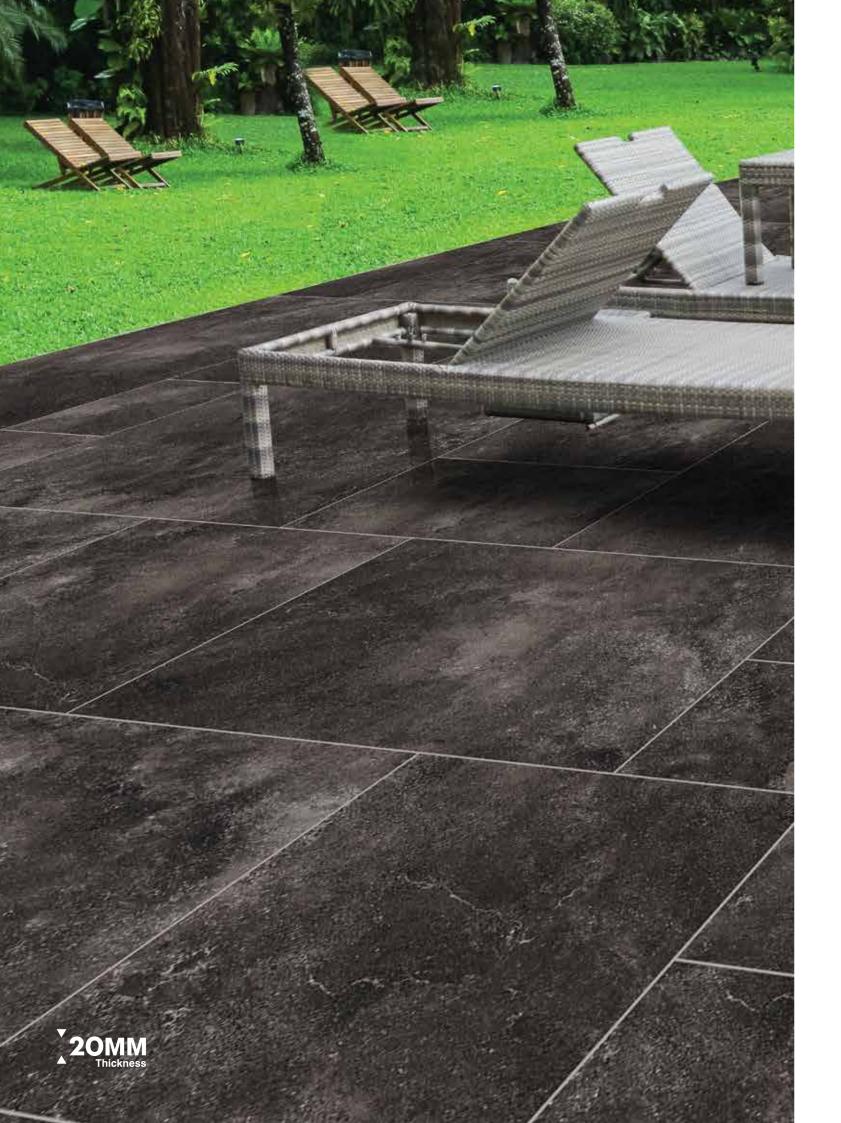

Introducing elegant designs and luxurious tile styles to elevate your refined, nature-inspired interiors. Add a touch of iconic luster to any space you inhabit.

20mm Tile Thickness: Durability Meets Versatility Experience unparalleled strength and functionality with our 20 mm porcelain slabs, the go-to solution for high-traffic commercial areas and exterior settings. These slabs are 100% frost-resistant, making them ideal for sub-zero environments. From driveways and walkways to pool surrounds and landscaping, the tiles offer enduring beauty, resistant to stains, mold, and moss.

Beyond durability, our 20 mm porcelain tiles offer remarkable adaptability. Suitable for virtually any outdoor surface, these tiles offer various installation methods to meet your specific needs. With adhesive-free techniques, you can easily disassemble, maintain, and reposition the slabs. Subsequent sections detail various laying options for different surfaces, including grass, sand, gravel, screed, and raised pedestal systems.