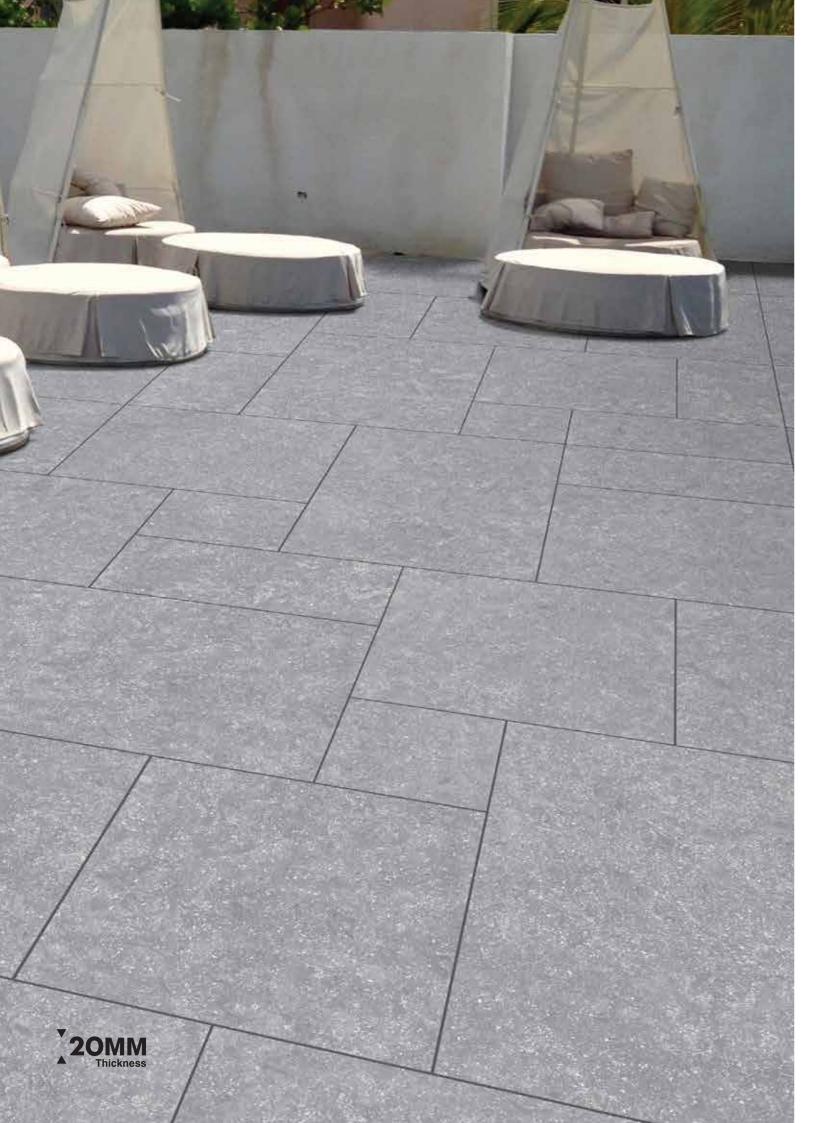

# **MAGNIFIQUE MATT AVAILABLE SIZES**

OUTDOOR PORCELAIN PAVERS 20MM THICKNESS | R11 SURFACE

are emerging as essential elements in modern decor. Recognizing this trend, Granoland has been established to offer a sophisticated, organic, and accessible approach to ceramic growth. As an extension of the Landgrace Group, Granoland carries a legacy of excellence in performance. Our core mission is to provide not just aesthetically pleasing tiles, but ones that are built on a robust foundation of quality and durability.

Introducing elegant designs and luxurious tile styles to elevate your refined, nature-inspired interiors. Add a touch of iconic luster to any space you inhabit.

20mm Tile Thickness: Durability Meets Versatility Experience unparalleled strength and functionality with our 20 mm porcelain slabs, the go-to solution for high-traffic commercial areas and exterior settings. These slabs are 100% frost-resistant, making them ideal for sub-zero environments. From driveways and walkways to pool surrounds and landscaping, the tiles offer enduring beauty, resistant to stains, mold, and moss.

Beyond durability, our 20 mm porcelain tiles offer remarkable adaptability. Suitable for virtually any outdoor surface, these tiles offer various installation methods to meet your specific needs. With adhesive-free techniques, you can easily disassemble, maintain, and reposition the slabs. Subsequent sections detail various laying options for different surfaces, including grass, sand, gravel, screed, and raised pedestal systems.