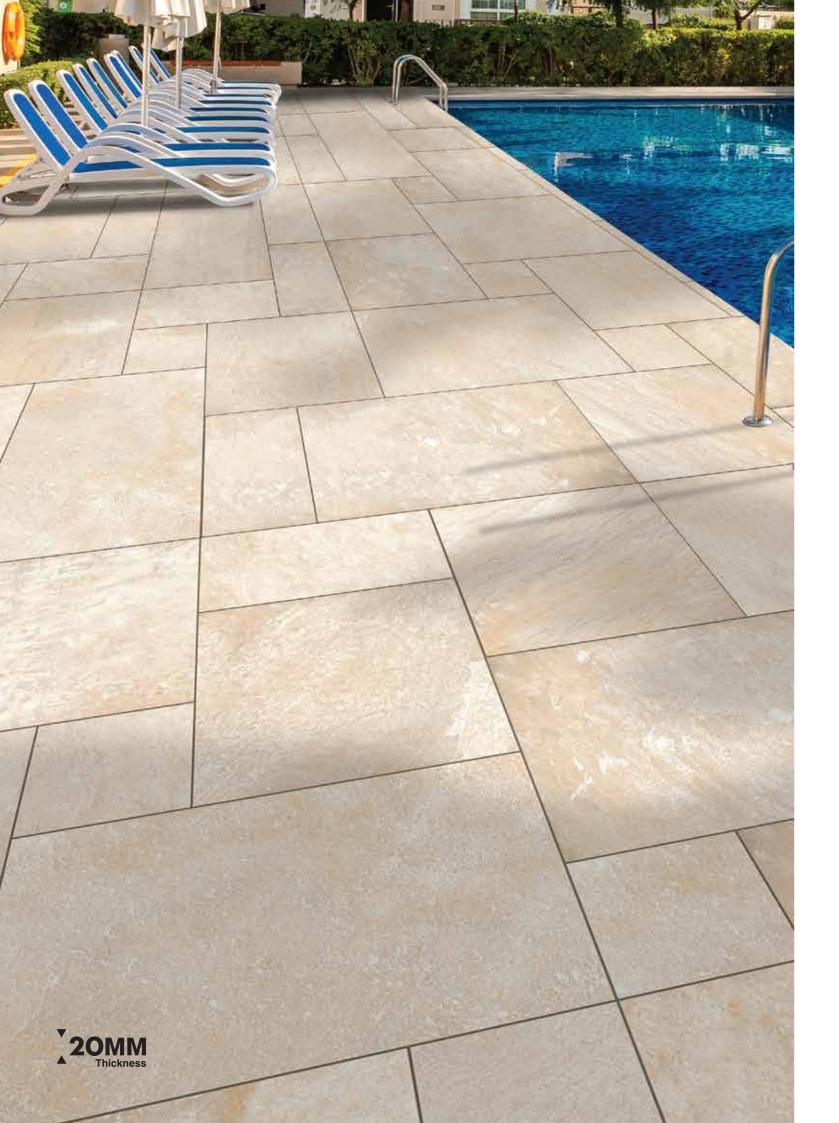

Introducing elegant designs and luxurious tile styles to elevate your refined, nature-inspired interiors. Add a touch of iconic luster to any space you inhabit.

20mm Tile Thickness: Durability Meets Versatility Experience unparalleled strength and functionality with our 20 mm porcelain slabs, the go-to solution for high-traffic commercial areas and exterior settings. These slabs are 100% frost-resistant, making them ideal for sub-zero environments. From driveways and walkways to pool surrounds and landscaping, the tiles offer enduring beauty, resistant to stains, mold, and moss.

Beyond durability, our 20 mm porcelain tiles offer remarkable adaptability. Suitable for virtually any outdoor surface, these tiles offer various installation methods to meet your specific needs. With adhesive-free techniques, you can easily disassemble, maintain, and reposition the slabs. Subsequent sections detail various laying options for different surfaces, including grass, sand, gravel, screed, and raised pedestal systems.

Pool surrounding areas Envolventes de piscina Contours de piscines Bereiche in der umgebung von schwimmbecken Bordi di piscine

Industrial areas Zonas industrials Zones industrielles Industriegebiete Zone industriali