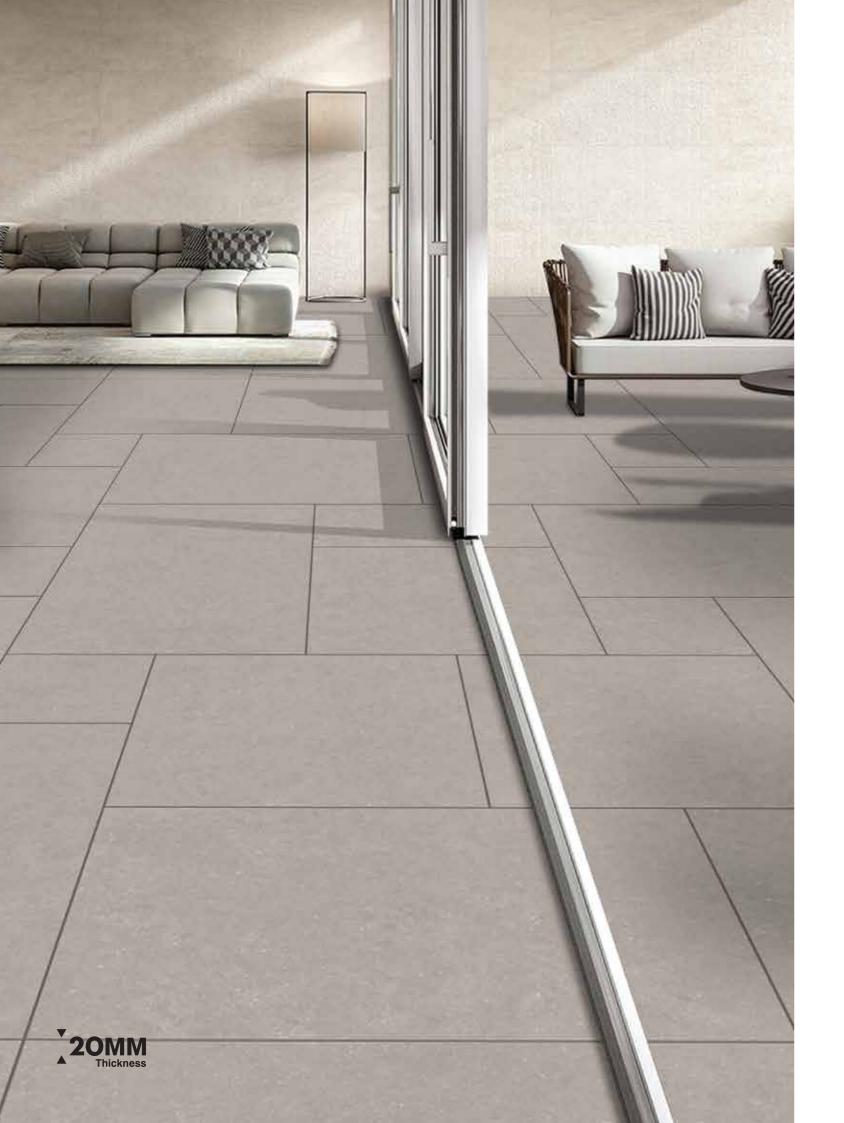

# **MAGNIFIQUE MATT AVAILABLE SIZES**

OUTDOOR PORCELAIN PAVERS 20MM THICKNESS | R11 SURFACE

are emerging as essential elements in modern decor. Recognizing this trend, Granoland has been established to offer a sophisticated, organic, and accessible approach to ceramic growth. As an extension of the Landgrace Group, Granoland carries a legacy of excellence in performance. Our core mission is to provide not just aesthetically pleasing tiles, but ones that are built on a robust foundation of quality and durability.

Introducing elegant designs and luxurious tile styles to elevate your refined, nature-inspired interiors. Add a touch of iconic luster to any space you inhabit.

20mm Tile Thickness: Durability Meets Versatility Experience unparalleled strength and functionality with our 20 mm porcelain slabs, the go-to solution for high-traffic commercial areas and exterior settings. These slabs are 100% frost-resistant, making them ideal for sub-zero environments. From driveways and walkways to pool surrounds and landscaping, the tiles offer enduring beauty, resistant to stains, mold, and moss.

Beyond durability, our 20 mm porcelain tiles offer remarkable adaptability. Suitable for virtually any outdoor surface, these tiles offer various installation methods to meet your specific needs. With adhesive-free techniques, you can easily disassemble, maintain, and reposition the slabs. Subsequent sections detail various laying options for different surfaces, including grass, sand, gravel, screed, and raised pedestal systems.