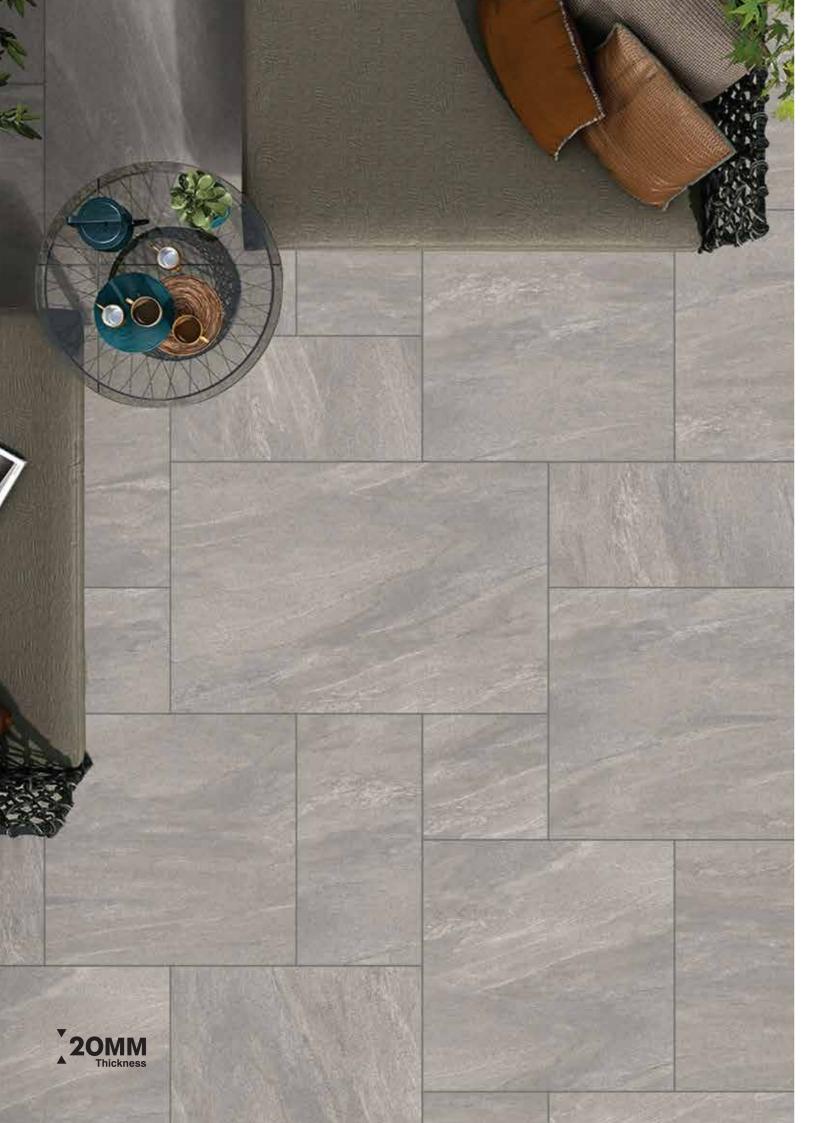

# **MAGNIFIQUE MATT AVAILABLE SIZES**

OUTDOOR PORCELAIN PAVERS 20MM THICKNESS | R11 SURFACE

are emerging as essential elements in modern decor. Recognizing this trend, Granoland has been established to offer a sophisticated, organic, and accessible approach to ceramic growth. As an extension of the Landgrace Group, Granoland carries a legacy of excellence in performance. Our core mission is to provide not just aesthetically pleasing tiles, but ones that are built on a robust foundation of quality and durability.

Introducing elegant designs and luxurious tile styles to elevate your refined, nature-inspired interiors. Add a touch of iconic luster to any space you inhabit.

20mm Tile Thickness: Durability Meets Versatility Experience unparalleled strength and functionality with our 20 mm porcelain slabs, the go-to solution for high-traffic commercial areas and exterior settings. These slabs are 100% frost-resistant, making them ideal for sub-zero environments. From driveways and walkways to pool surrounds and landscaping, the tiles offer enduring beauty, resistant to stains, mold, and moss.

Beyond durability, our 20 mm porcelain tiles offer remarkable adaptability. Suitable for virtually any outdoor surface, these tiles offer various installation methods to meet your specific needs. With adhesive-free techniques, you can easily disassemble, maintain, and reposition the slabs. Subsequent sections detail various laying options for different surfaces, including grass, sand, gravel, screed, and raised pedestal systems.