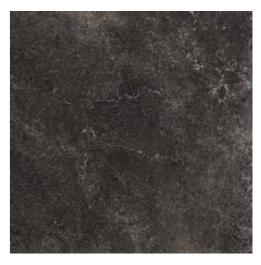

#### MOUNTAIN BLACK

| TYPE      | SHADE | TILE EDGES | DE |
|-----------|-------|------------|----|
| GLAZED    | V3    | RECTIFIED  | RA |
| PORCELAIN |       |            |    |
| TILES     |       |            |    |

600x1200mm

600x900mm

600x600mm

295x600mm

295x295mm